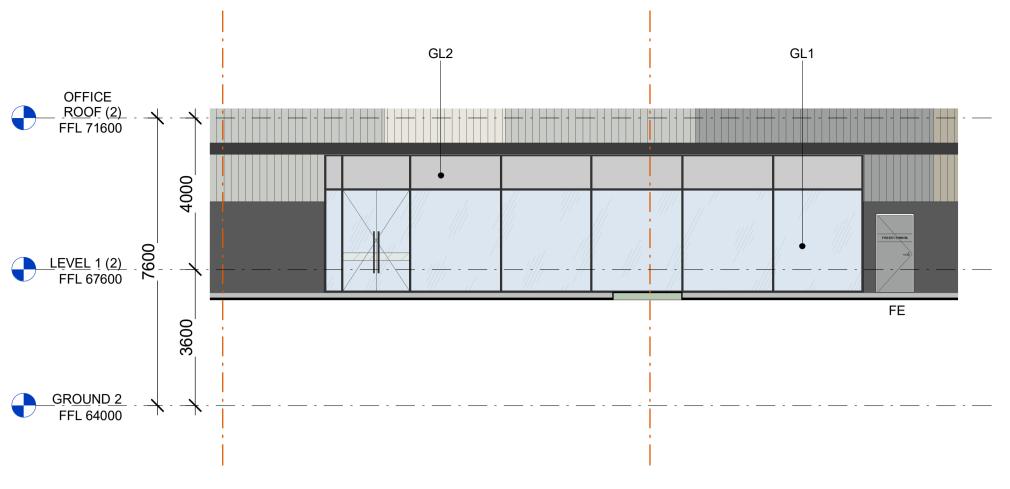

15m 20m 25m 10m 

SCALE BAR 1:250 @ A1 ; 1:500 @ A3

WAREHOUSE 1 ELEVATIONS N & E

EAST ELEVATION (UNIT 1D & 1E)
1:200

EAST ELEVATION (UNIT 1F & 1G)

 
 Date
 By
 QA

 22.06.2022
 CL
 MM

 29.06.2022
 CL
 MM

**DEVELOPMENT APPLICATION** 

FYVE

PROJECT MANAGER

PROPOSED INDUSTRIAL FACILITY 575-595 FIFTEENTH AVE, AUSTRAL Drawn Checked PRINT DATE MM 23/08/2023 4:27:31 PM

NORTH POINT

SHEET NUMBER 1210063\_ A201

PC1

PC2