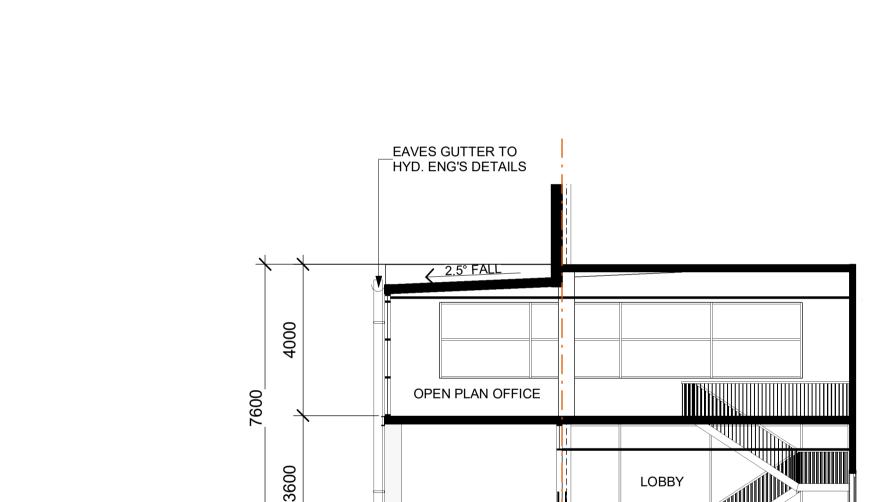

TENTS ARE INDICATIVE & SHOULD BE READ IN CONJUNCTION WITH CIVIL ENG. DWGS FOR FINAL LEVELS OF ALL EARTH WORKS AND EXCAVATION.

ALL LANDSCAPING TO LANDSCAPE

ARCHITECT'S DETAILS. ALL INFORMATION SUBJECT TO DETAILED DESIGN AND ENGINEERING INPUT.

ALL MEASUREMENTS OF EXISTING STRUCTURES ARE APPROXIMATE ONLY, AND TO BE CONFIRMED ON SITE

| n              |                |          | 5m | 10m | 1 | 5m | 2 | 20m | 25 |
|----------------|----------------|----------|----|-----|---|----|---|-----|----|
| $\blacksquare$ | $\blacksquare$ | $\dashv$ |    |     |   |    |   |     |    |
|                |                |          |    |     |   |    |   |     |    |

SCALE BAR 1:250 @ A1 ; 1:500 @ A3

OFFICE TYPE 3 & 4 ELEVATIONS

SHEET NUMBER

1210063\_ A412



LEVEL 1 66850





PROJECT MANAGER





OFFICE TYPE 1 SECTION 2





OFFICE TYPE 2 SECTION 2

| DP<br>FE<br>G-SL<br>G-SW<br>RSD<br>RTW<br>DL |                                                                        | FIRE<br>GATI<br>GATI<br>ROLI<br>RETA                                                                  | N PIPE EXIT DOOR (SLIDING) SINGLE (S' LER SHUTTE AINING WAL | WING)<br>ER DOOR |      |
|----------------------------------------------|------------------------------------------------------------------------|-------------------------------------------------------------------------------------------------------|-------------------------------------------------------------|------------------|------|
| NOT                                          | TES .