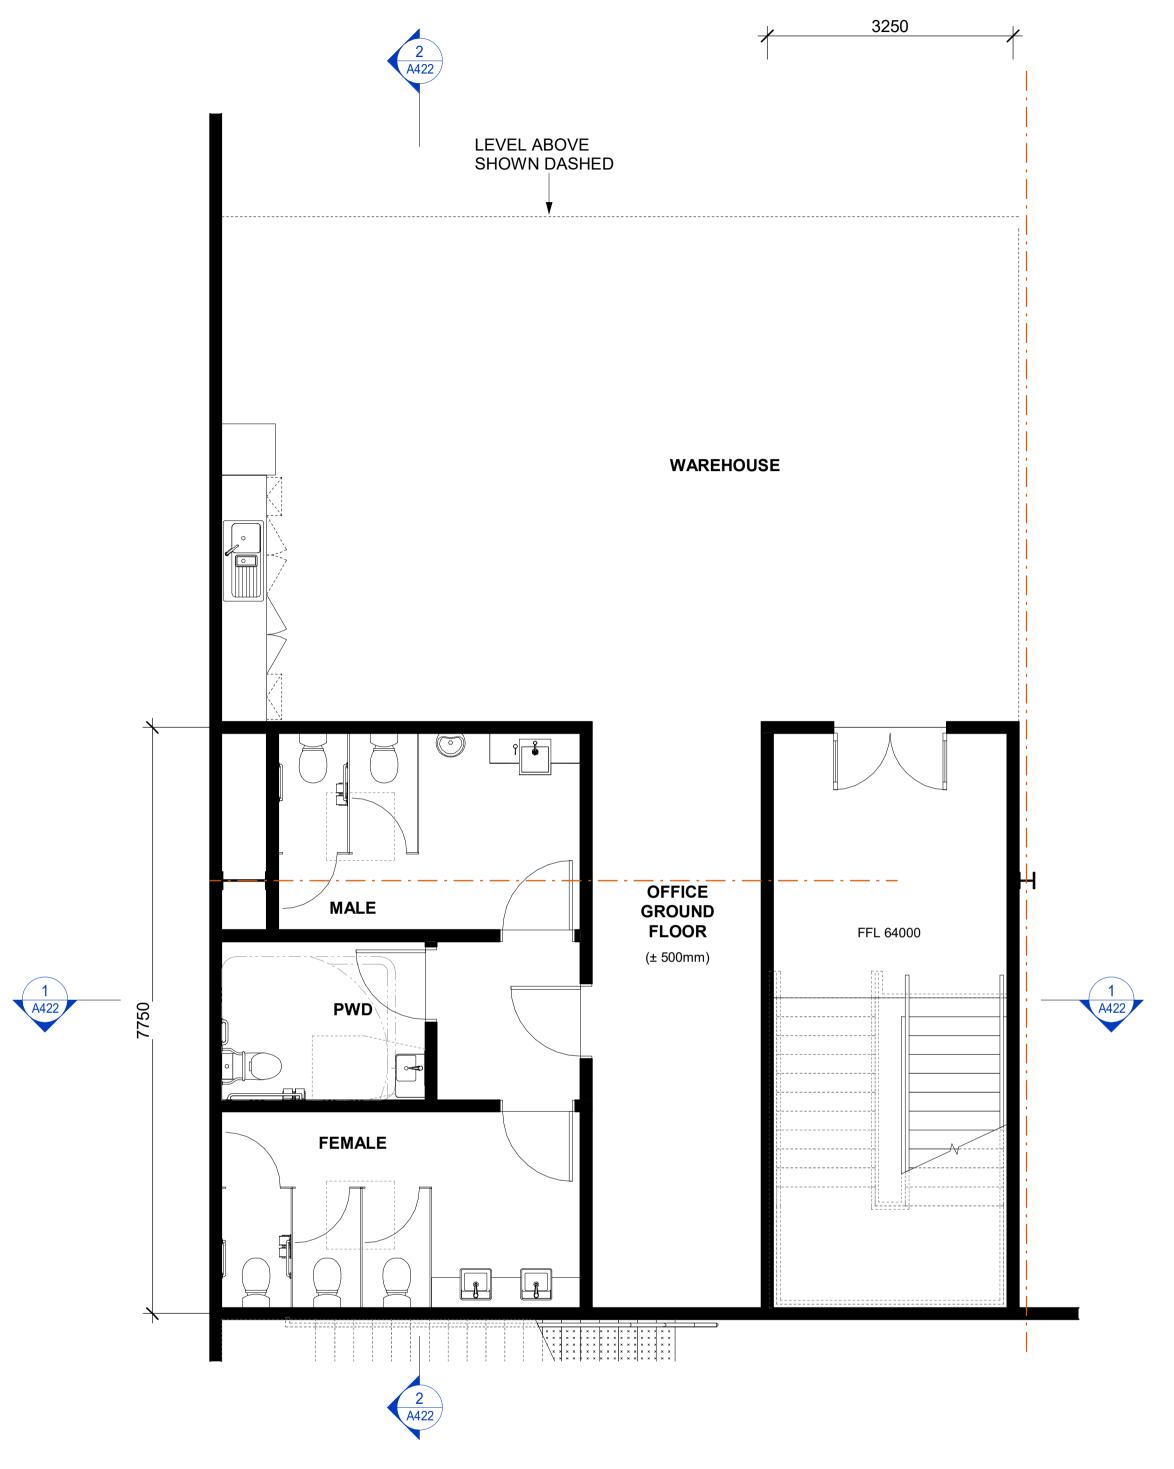

OFFICE TYPE 3 GF (OFFICE 2A SHOWN)

**NOTES** 

ALL FFL LEVELS ±500mm.

WORKS AND EXCAVATION.

ARCHITECT'S DETAILS.

ALL LANDSCAPING TO LANDSCAPE

DESIGN AND ENGINEERING INPUT.

ALL LEVELS AND EXTENTS ARE INDICATIVE & SHOULD BE READ IN CONJUNCTION WITH CIVIL ENG. DWGS FOR FINAL LEVELS OF ALL EARTH