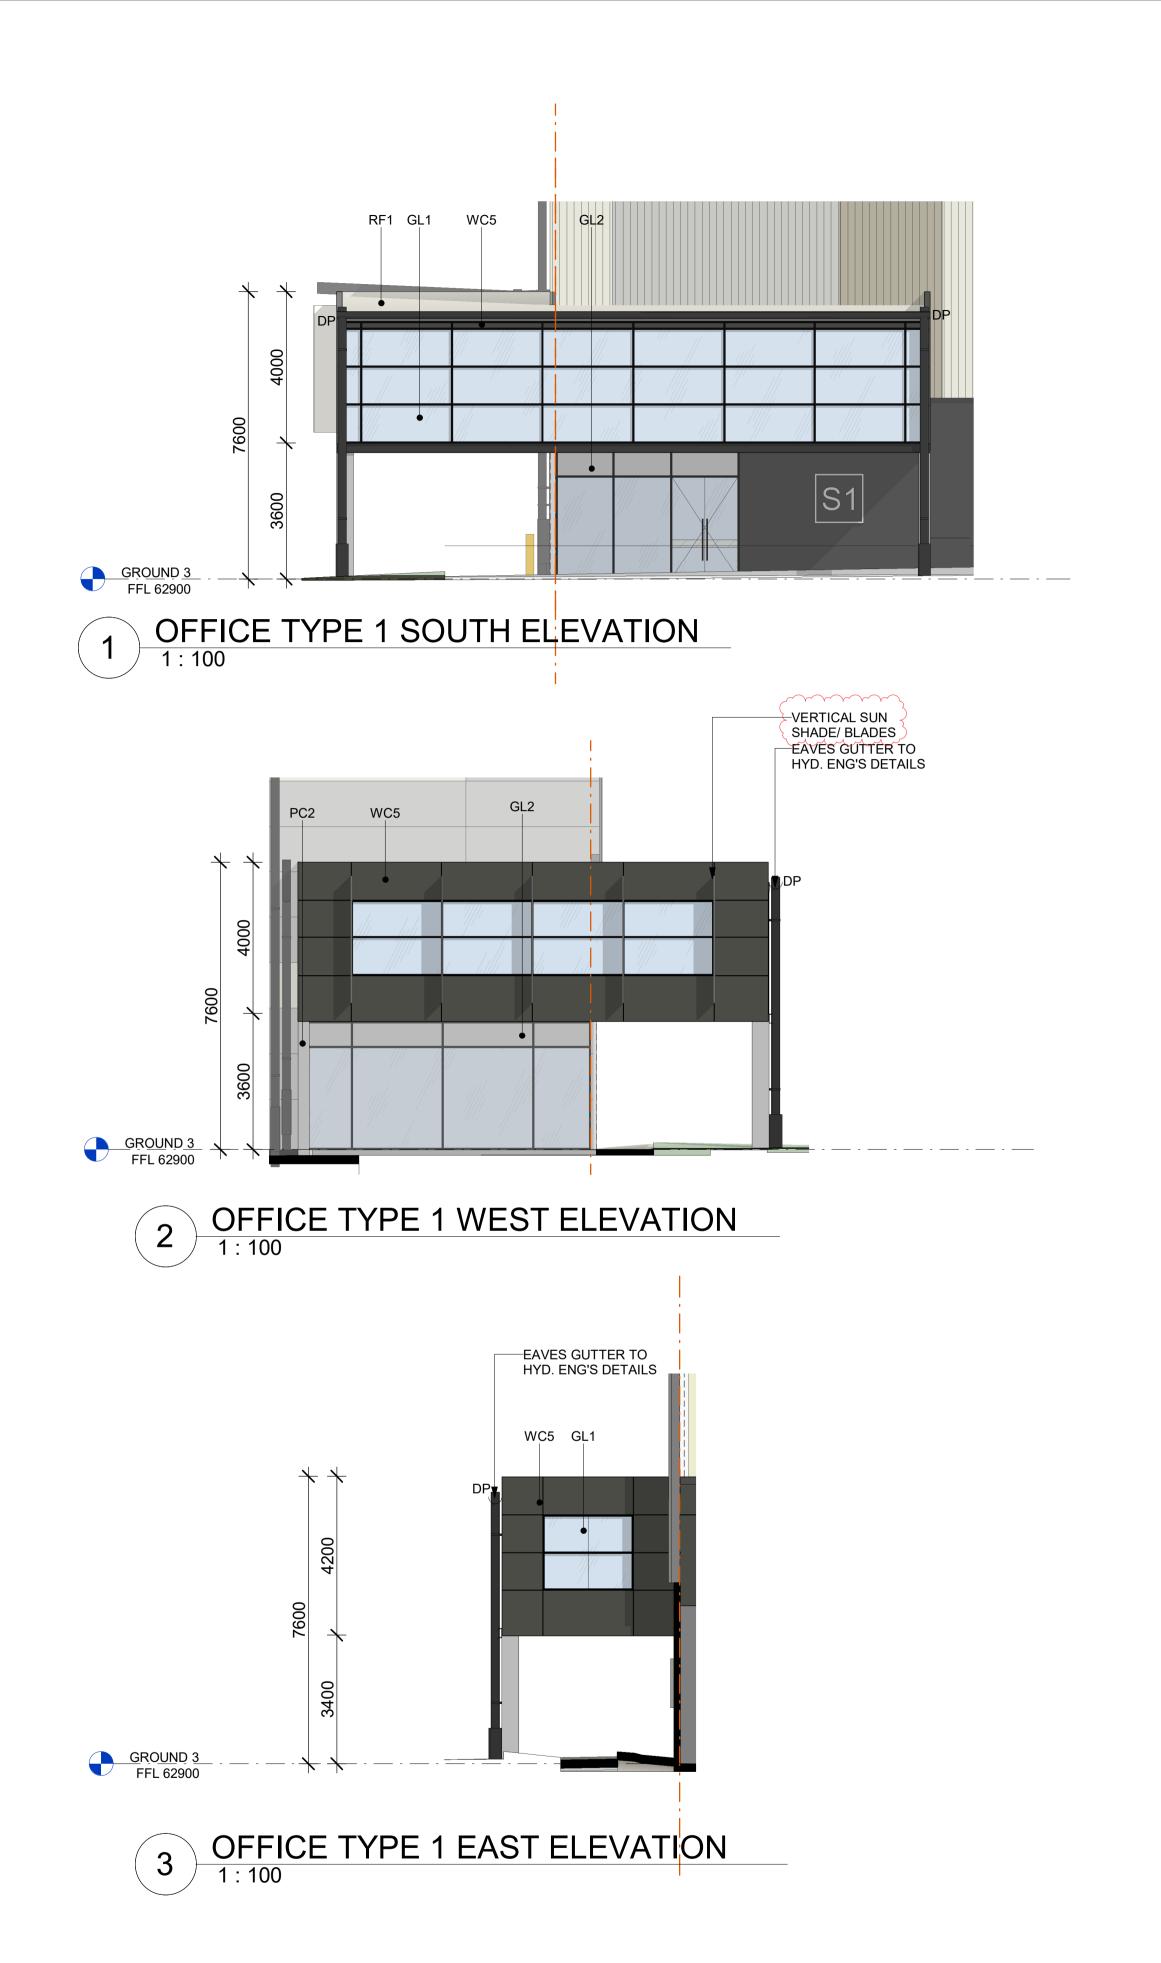

| 0m | 5m | 10m | 15m | 20m | 25m |
|----|----|-----|-----|-----|-----|
|    |    |     |     |     |     |

SCALE BAR 1:250 @ A1 ; 1:500 @ A3

OFFICE TYPE 1 & 2 ELEVATIONS

SHEET NUMBER

Autodesk Docs://1210063\_Fyve Development Fifteenth Ave Austral/1210063\_FYVE DEVELOPMENT FIFTEENTH AVE\_DA\_R23 - STAGING.rvt