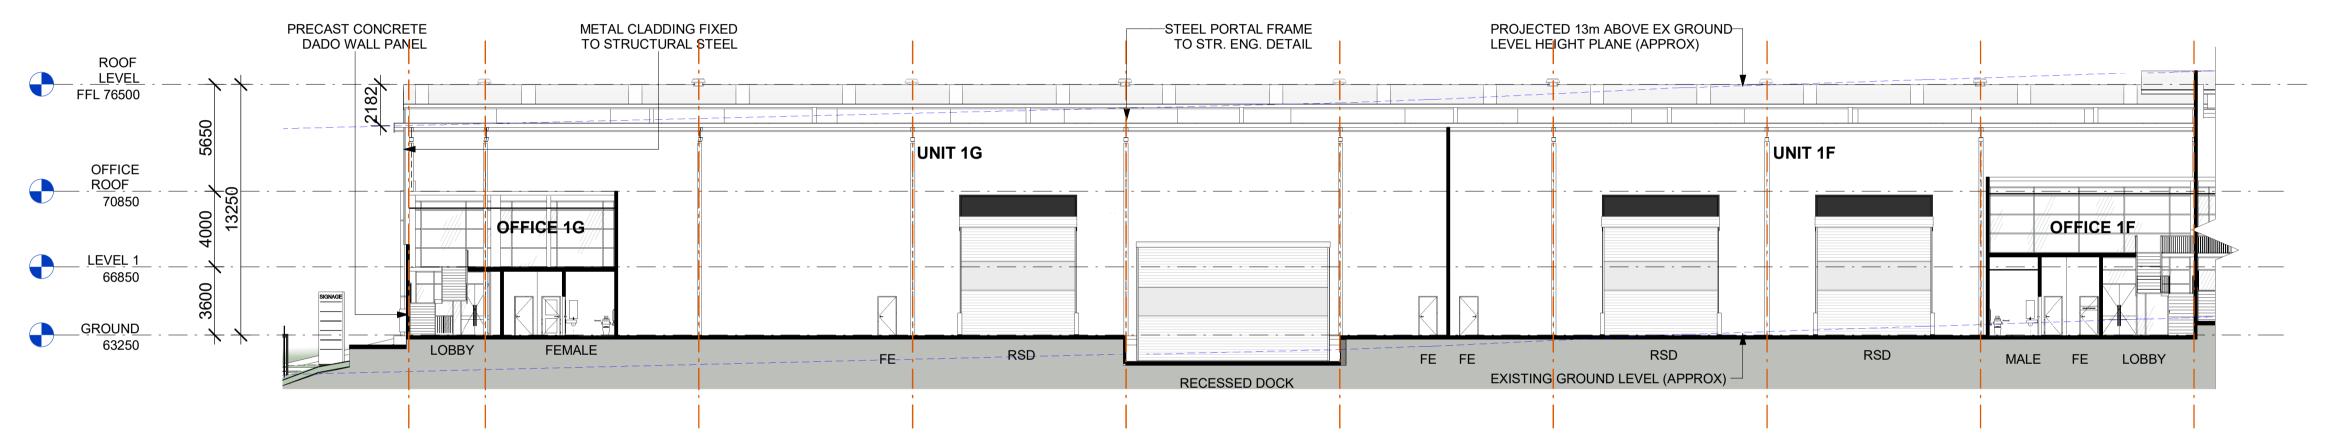

# 1 WAREHOUSE 1 CROSS SECTION 1:200

WAREHOUSE 1 LONG SECTION - PART 1

WAREHOUSE 1 LONG SECTION - PART 2

| Notes                                                                                                                                                                                                                                                                                                                                                                                                                                                                                                                                                                           | Issue | Description                        | Date       | Ву | Q/ |
|---------------------------------------------------------------------------------------------------------------------------------------------------------------------------------------------------------------------------------------------------------------------------------------------------------------------------------------------------------------------------------------------------------------------------------------------------------------------------------------------------------------------------------------------------------------------------------|-------|------------------------------------|------------|----|----|
| Notes  -This drawing and design is subject to Reid Campbell (NSW) Pty Ltd copyright and may not be reproduced without prior written consent.  -Contractor to verify all dimensions on site before commencing work.  -Report all discrepancies to project manager prior to construction.  -Figured dimensions to be taken in preference to scaled drawings.  -All work is to conform to relevant Australian Standards and other Codes as applicable, together with other Authorities' requirements and regulations.  Michael Morony NSWARB No. 8218, QLD Reg. No. 5852, ARBV No. | Α     | DRAFT DEVELOPMENT APPLICATION      | 22.06.2022 | CL | MN |
|                                                                                                                                                                                                                                                                                                                                                                                                                                                                                                                                                                                 | В     | DEVELOPMENT APPLICATION            | 29.06.2022 | CL | MN |
| Contractor to verify all dimensions on site before commencing work.                                                                                                                                                                                                                                                                                                                                                                                                                                                                                                             | С     | DEVELOPMENT APPLICATION            | 12.07.2022 | CL | MN |
| -This drawing and design is subject to Reid Campbell (NSW) Pty Ltd copyright and may not be reproduced without prior written consentContractor to verify all dimensions on site before commencing workReport all discrepancies to project manager prior to constructionFigured dimensions to be taken in preference to scaled drawingsAll work is to conform to relevant Australian Standards and other Codes as applicable, together with other Authorities' requirements and regulations.                                                                                     | D     | DEVELOPMENT APPLICATION            | 02.08.2022 | CL | MN |
|                                                                                                                                                                                                                                                                                                                                                                                                                                                                                                                                                                                 | Е     | UPDATED DA SET                     | 17.08.2022 | SM | MN |
|                                                                                                                                                                                                                                                                                                                                                                                                                                                                                                                                                                                 | F     | AMENDED TO ADDRESS COUNCIL COMMENT | 23.08.2023 | AY | MN |
|                                                                                                                                                                                                                                                                                                                                                                                                                                                                                                                                                                                 |       |                                    |            |    |    |

 Drawing Title

 WAREHOUSE 1 SECTIONS

ISSUE

DOWN PIPE FIRE EXIT DOOR GATE (SLIDING)

**RETAINING WALL** 

DOCK LEVELER

ALL LEVELS AND EXTENTS ARE INDICATIVE &

ALL INFORMATION SUBJECT TO DETAILED