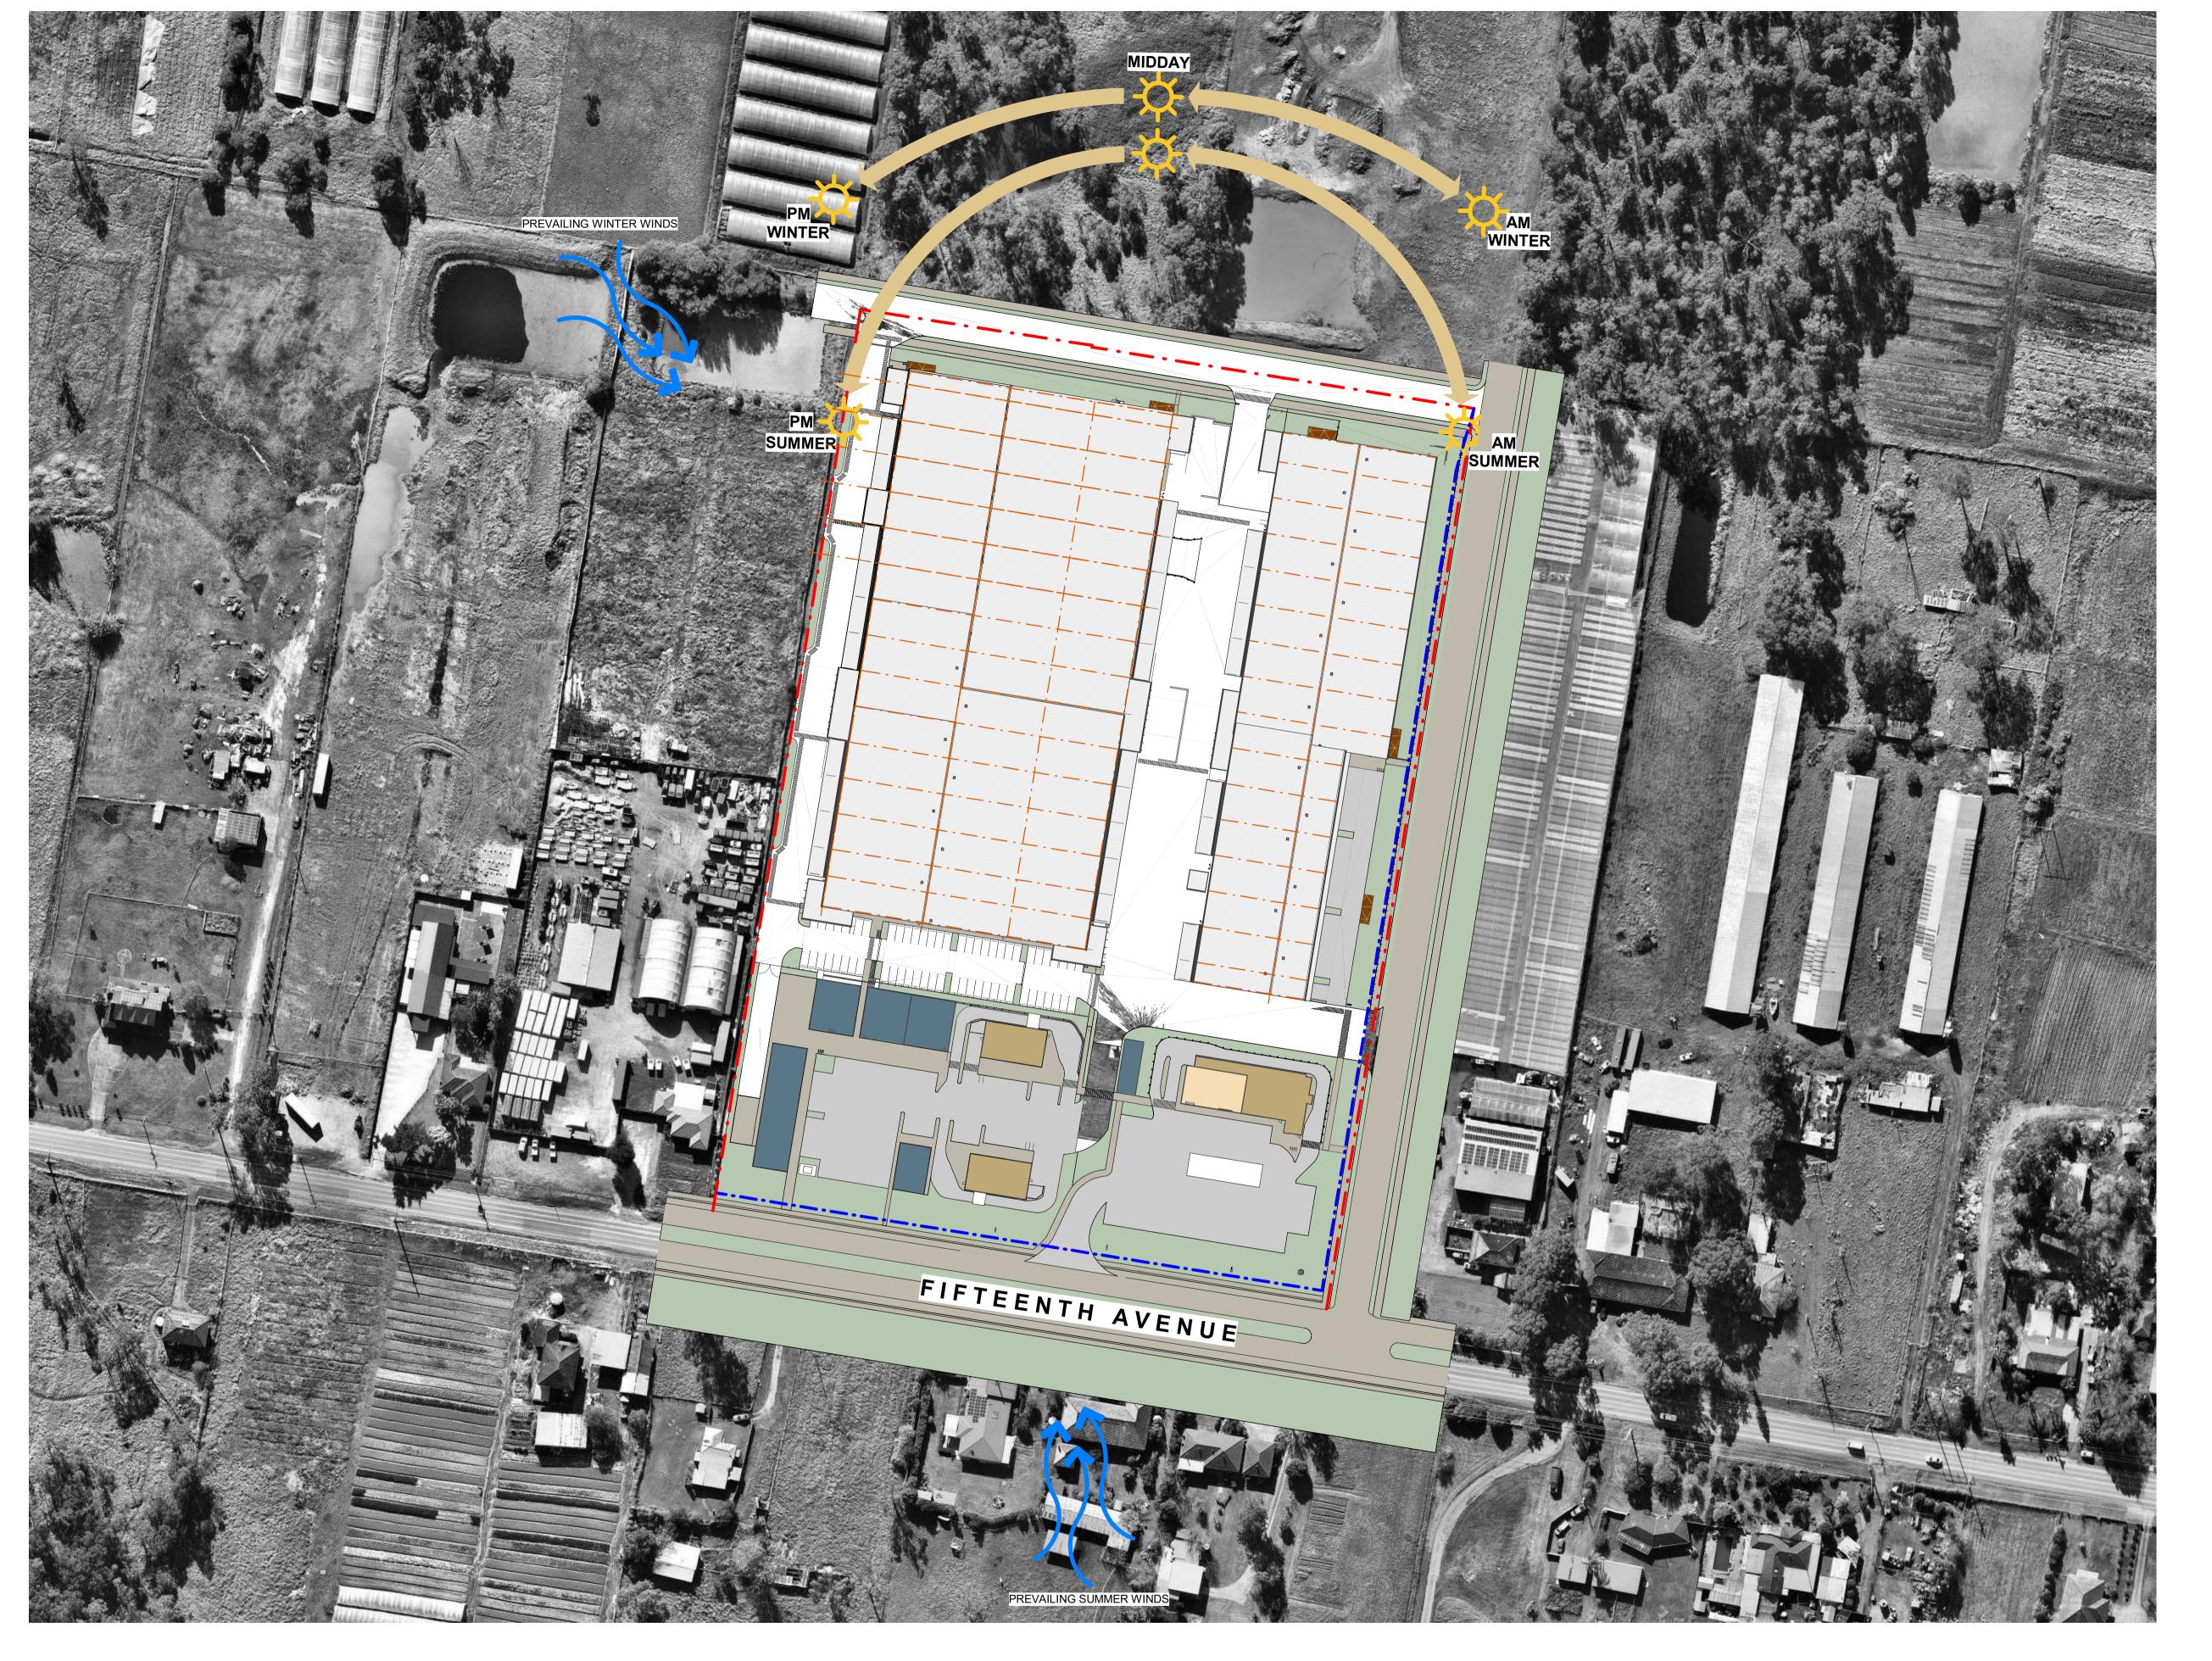

PROJECT MANAGER

PROPOSED INDUSTRIAL
FACILITY
575-595 FIFTEENTH AVE, AUSTRAL

 Drawn
 Checked
 PRINT DATE

 CL
 MM
 30/08/2023 6:42:43 PM

NORTH POINT

SITE BOUNDARY

LANDSCAPING

SOLAR PATH

PREVAILING WINDS

DOWN PIPE
FIRE EXIT DOOR
GATE (SLIDING)
GATE SINGLE (SWING)
ROLLER SHUTTER DOOR

RETAINING WALL DOCK LEVELER

ALL FFL LEVELS ±500mm.
ALL LEVELS AND EXTENTS ARE INDICATIVE &
SHOULD BE READ IN CONJUNCTION WITH CIVIL
ENG. DWGS FOR FINAL LEVELS OF ALL EARTH

ALL LANDSCAPING TO LANDSCAPE ARCHITECT'S DETAILS. ALL INFORMATION SUBJECT TO DETAILED

DESIGN AND ENGINEERING INPUT.
ALL MEASUREMENTS OF EXISTING
STRUCTURES ARE APPROXIMATE ONLY, AND

WORKS AND EXCAVATION.

TO BE CONFIRMED ON SITE

**BUILDING SETBACK** 

Drawing Title

**LEGEND** 

**ABBREVIATION** 

DP FE G-SL G-SW RSD RTW DL

**NOTES** 

SITE ANALYSIS