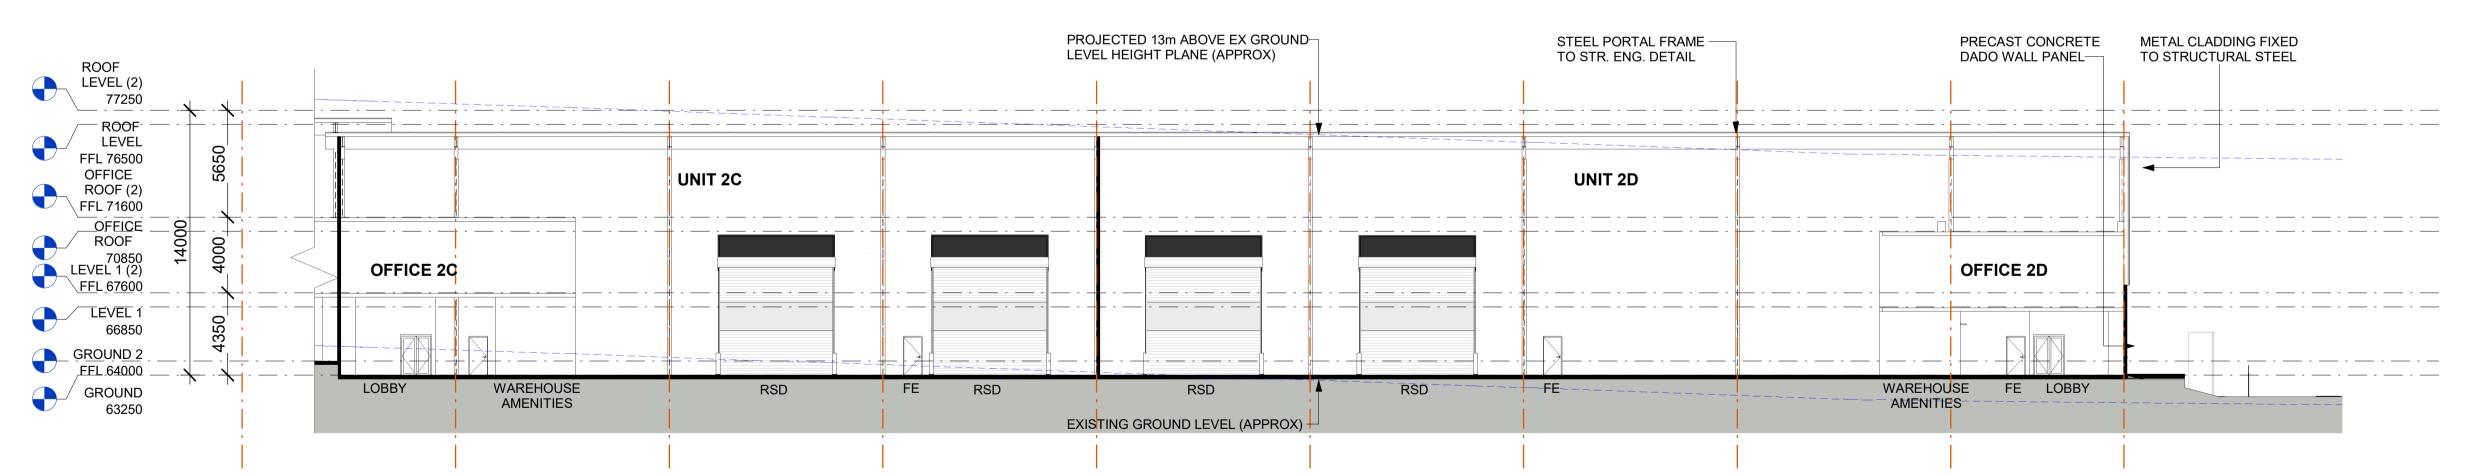

# 1 WAREHOUSE 2 CROSS SECTION 1:200

## WAREHOUSE 2 LONG SECTION PART 1

WAREHOUSE 2 LONG SECTION PART 2

| Notes                                                                                                                                                                                                                 | Issue  | Description                        | Date       | By | QA |        |                                                             |                                |                                  |
|-----------------------------------------------------------------------------------------------------------------------------------------------------------------------------------------------------------------------|--------|------------------------------------|------------|----|----|--------|-------------------------------------------------------------|--------------------------------|----------------------------------|
| -This drawing and design is subject to Reid Campbell (NSW) Pty Ltd                                                                                                                                                    | Α      | DRAFT DEVELOPMENT APPLICATION      | 22.06.2022 | CL | MM |        |                                                             | STRATE                         | GY   DESIGN   DELIVERY           |
| copyright and may not be reproduced without prior written consent.  -Contractor to verify all dimensions on site before commencing work.                                                                              |        | DEVELOPMENT APPLICATION            | 29.06.2022 | CL | MM |        | ACN: 002 033 8                                              | 801 <b>ABN:</b> 28 317 605 875 |                                  |
|                                                                                                                                                                                                                       |        | DEVELOPMENT APPLICATION            | 12.07.2022 | CL | MM |        |                                                             |                                |                                  |
| -Report all discrepancies to project manager prior to construction.                                                                                                                                                   | D      | DEVELOPMENT APPLICATION            | 02.08.2022 | CL | MM |        |                                                             |                                |                                  |
| -Figured dimensions to be taken in preference to scaled drawingsAll work is to conform to relevant Australian Standards and other Codes as applicable, together with other Authorities' requirements and regulations. | E<br>F | UPDATED DA SET                     | 17.08.2022 | SM | MM | REID   | Level 15, 124 Walker Street North Sydney NSW 2060 Australia |                                |                                  |
|                                                                                                                                                                                                                       |        | AMENDED TO ADDRESS COUNCIL COMMENT | 23.08.2023 | AY | MM | CAM    |                                                             |                                | ey NSW 2000 Australia            |
|                                                                                                                                                                                                                       |        |                                    |            |    |    | CAIVII | PDELL                                                       |                                | 1 02 9954 5011<br>1 02 9954 4946 |
|                                                                                                                                                                                                                       |        |                                    |            |    |    |        |                                                             |                                | ydney@reidcampbell.com           |
| Michael Morony NSWARB No. 8218, QLD Reg. No. 5852, ARBV No. VIC00002, APBSA No. s3931, WA00026                                                                                                                        |        |                                    |            |    |    |        |                                                             | Website: w                     | www.reidcampbell.com             |

DEVELOPMENT APPLICATION

FYVE

PROJECT MANAGER

PROPOSED INDUSTRIAL
FACILITY
575-595 FIFTEENTH AVE, AUSTRAL

Drawn Checked PRINT DATE
CL MM 23/08/2023 4:28:13 PM

 0m
 5m
 10m
 15m
 20m
 25m

 SCALE BAR 1:250 @ A1 ; 1: 500 @ A3

DOWN PIPE FIRE EXIT DOOR GATE (SLIDING)

**RETAINING WALL** 

DOCK LEVELER

ALL LEVELS AND EXTENTS ARE INDICATIVE &

SHOULD BE READ IN CONJUNCTION WITH CIVIL

ENG. DWGS FOR FINAL LEVELS OF ALL EARTH

ALL INFORMATION SUBJECT TO DETAILED

STRUCTURES ARE APPROXIMATE ONLY, AND

GATE SINGLE (SWING)

ROLLER SHUTTER DOOR

WAREHOUSE 2 SECTIONS

ALL FFL LEVELS ±500mm.

WORKS AND EXCAVATION.

TO BE CONFIRMED ON SITE

ARCHITECT'S DETAILS.

ALL LANDSCAPING TO LANDSCAPE

DESIGN AND ENGINEERING INPUT.
ALL MEASUREMENTS OF EXISTING

SHEET NUMBER

**ABBREVIATION** 

FE G-SL

G-SU RSD RTW DL

**NOTES** 

4:28:13 PM 1210063\_ A302 F