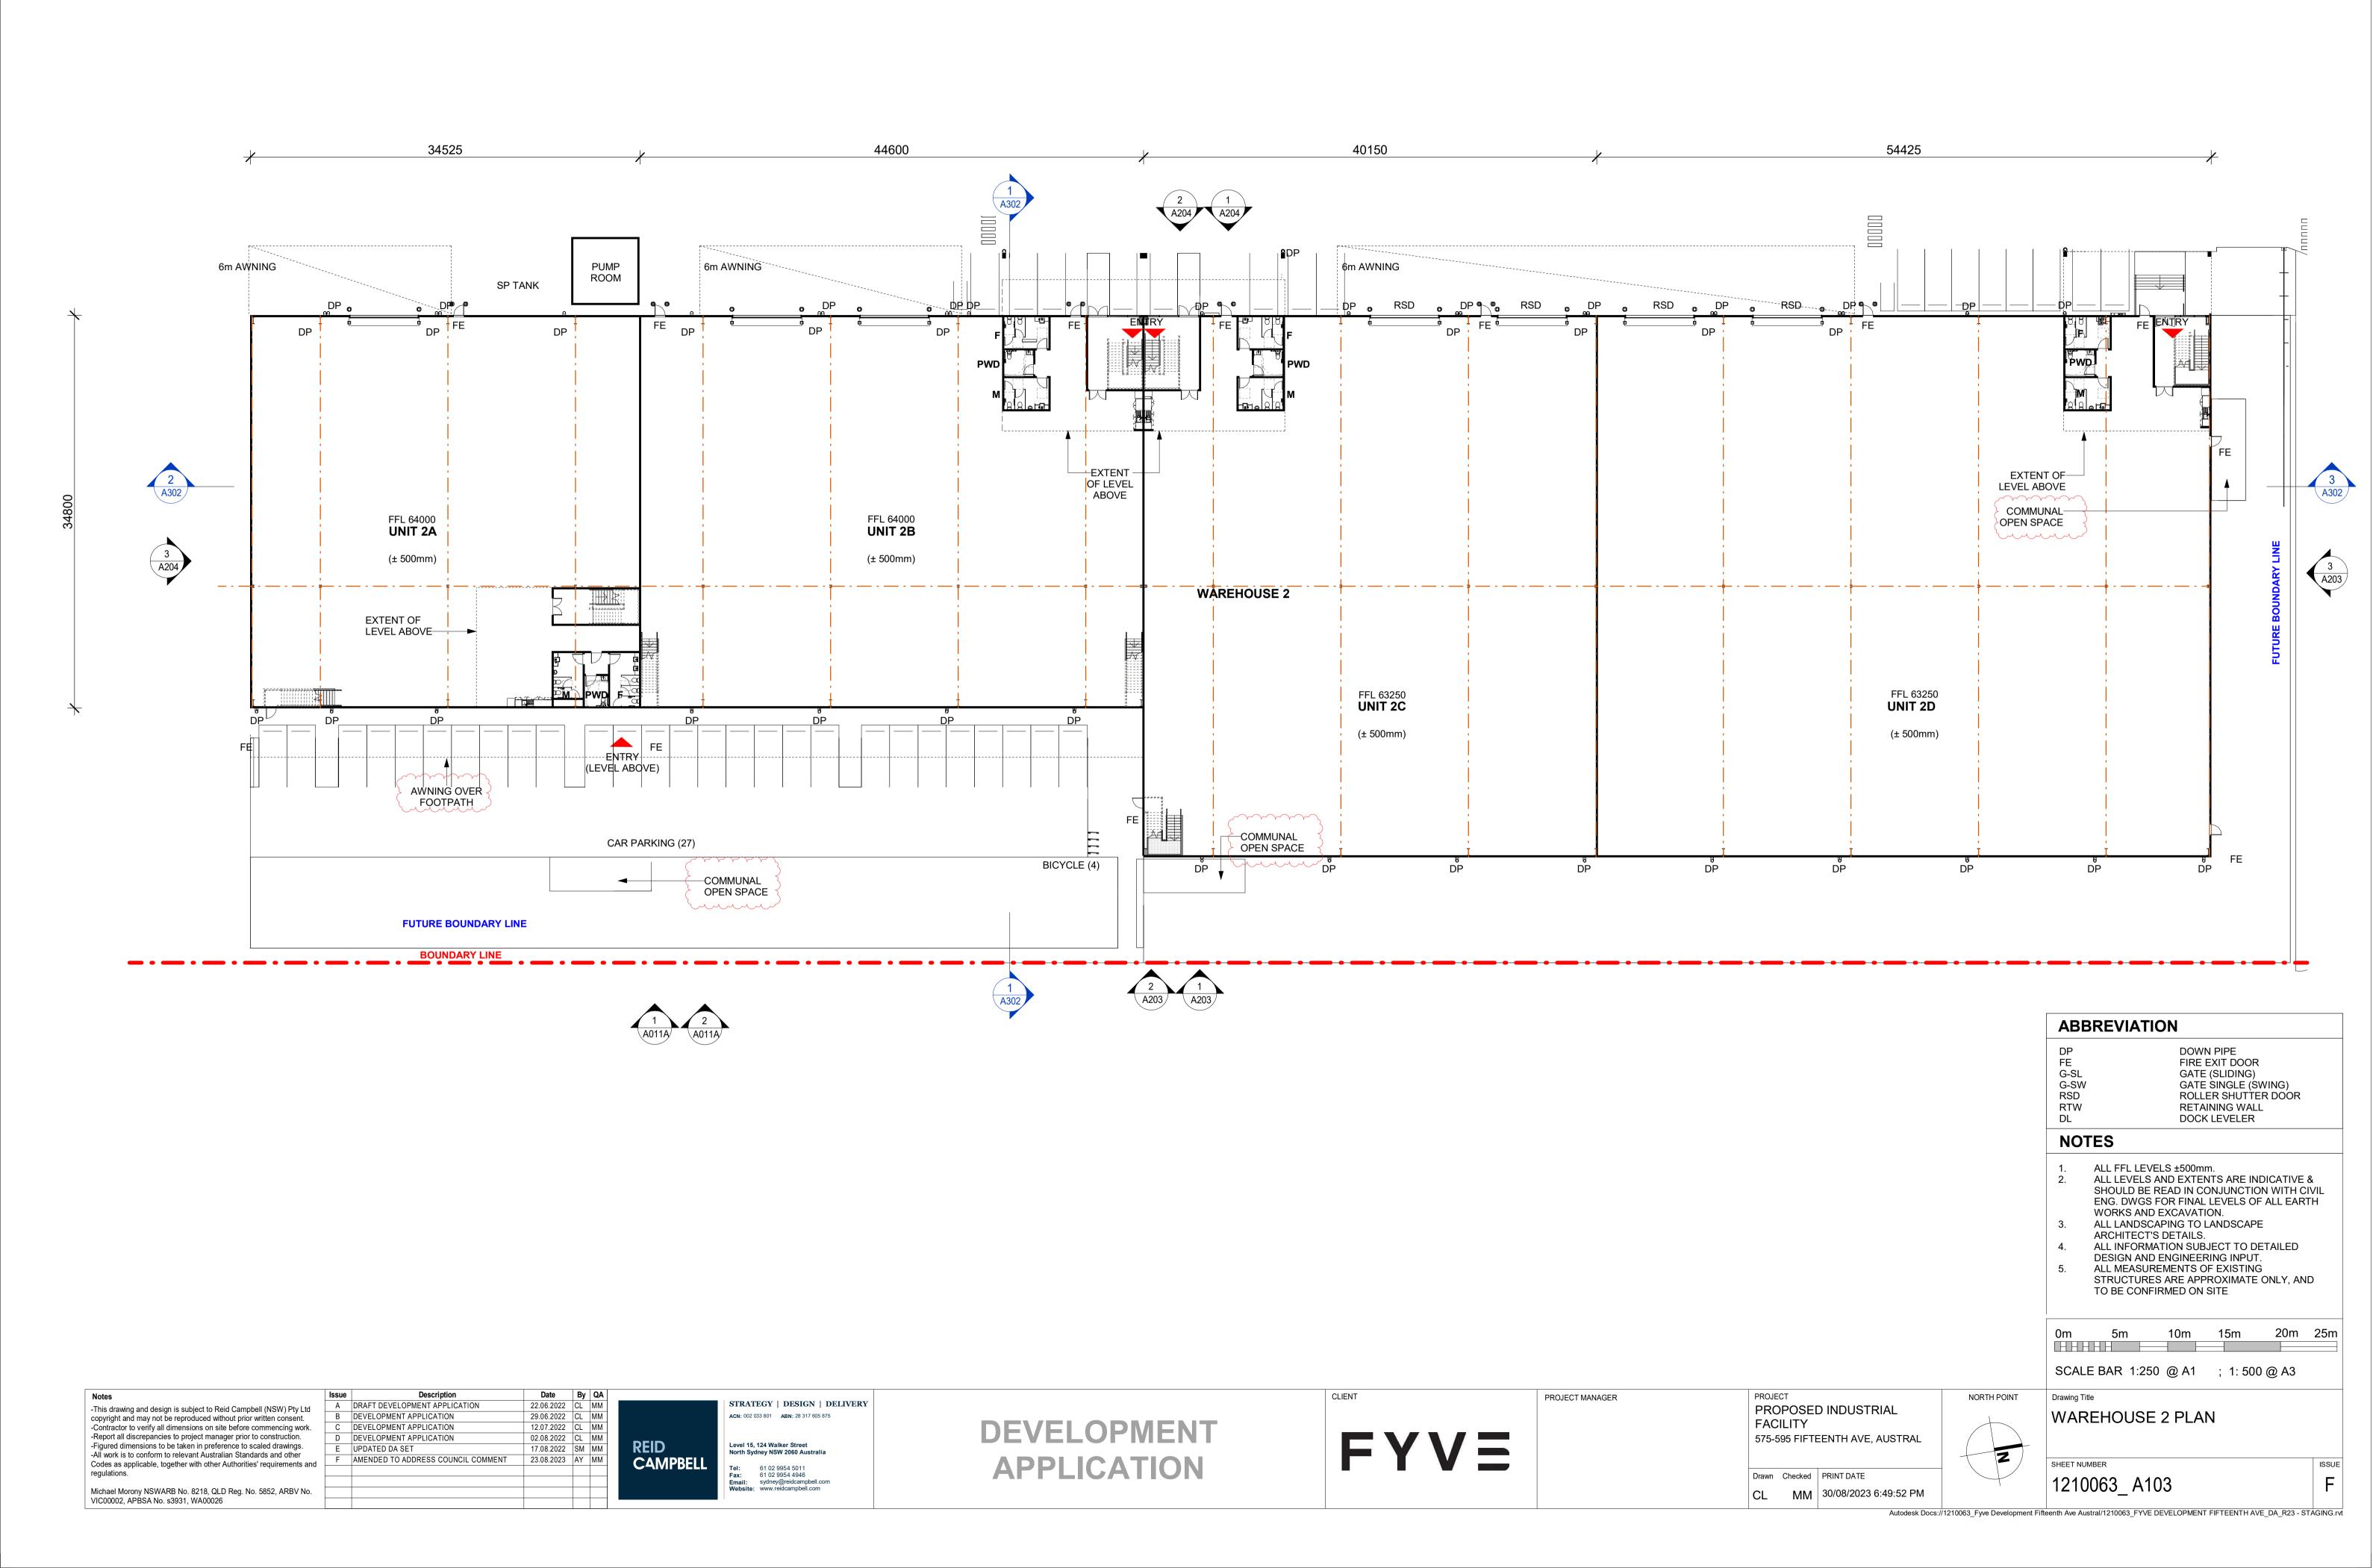

TOTAL BUILDING AREA (STAGE1) 23,160 m<sup>2</sup> **BUILDING AREAS (GLA) STAGE 3** 1,715 m² FOOD AND DRINK PREMISES 720 m<sup>2</sup> HIGHWAY SERVICE CENTRE 23,335 m<sup>2</sup> WAREHOUSE OFFICES 2,705 m<sup>2</sup> UNITS 20,630 m<sup>2</sup> TOTAL BUILDING AREA (STAGE3) 24,770 m<sup>2</sup> **CAR PARKING SPACES** FOOD & DRINK PRECINCT (BLUE) REQUIRED PROVIDED 120 72.7 SHORTFALL **HIGHWAY SERVICES CENTER (RED)** REQUIRED PROVIDED PRE ROAD POST ROAD 42 SURPLUS PRE ROAD 22.5 POST ROAD **WAREHOUSING (GREEN)** STAGE 1 77.8 REQUIRED STAGE 3 PROVIDED STAGE 1 116 STAGE 3 SURPLUS STAGE 1 38.2 STAGE 3 31.9 **TOTAL CAR SPACE** STAGE 1 REQUIRED 291 STAGE 3 282.3 PROVIDED STAGE 1 279 STAGE 3 265 STAGE 1 12 STAGE 3 17.3

SITE AREA (APPROX.)

WAREHOUSE

**BUILDING AREAS (GLA) STAGE 1** 

OFFICES 2,285 m<sup>2</sup> UNITS 18,440 m<sup>2</sup> 56,151 m²

20,725 m<sup>2</sup>

| PARKING SPACE              | S                      |          |
|----------------------------|------------------------|----------|
| MOTORCYCLE                 | REQUIRED               | PROVIDED |
| HIGHWAY SERVICES<br>CENTER | 1:25 - IN<br>EXCESS OF | -        |
| FOOD AND DRINK<br>PREMISES | THE FIRST<br>25 CAR    | 7        |
| WAREHOUSE 1 & 2            | SPACES                 | 5        |
| TOTAL                      | 10                     | 12       |
| BICYCLE                    |                        |          |
| HIGHWAY SERVICES<br>CENTER |                        | 4        |
| FOOD AND DRINK<br>PREMISES | 20                     | 4        |
| WAREHOUSE 1 & 2            |                        | 12       |
| TOTAL                      | 20                     | 20       |
| 0m 10m 20m                 | 30m                    | 40m 50m  |

SCALE BAR 1:500 @ A1 ; 1: 1000 @ A3

CARPARK ALLOCATION PLAN

SHEET NUMBER 1210063\_ A008

Autodesk Docs://1210063\_Fyve Development Fifteenth Ave Austral/1210063\_FYVE DEVELOPMENT FIFTEENTH AVE\_DA\_R23 - STAGING.rvt