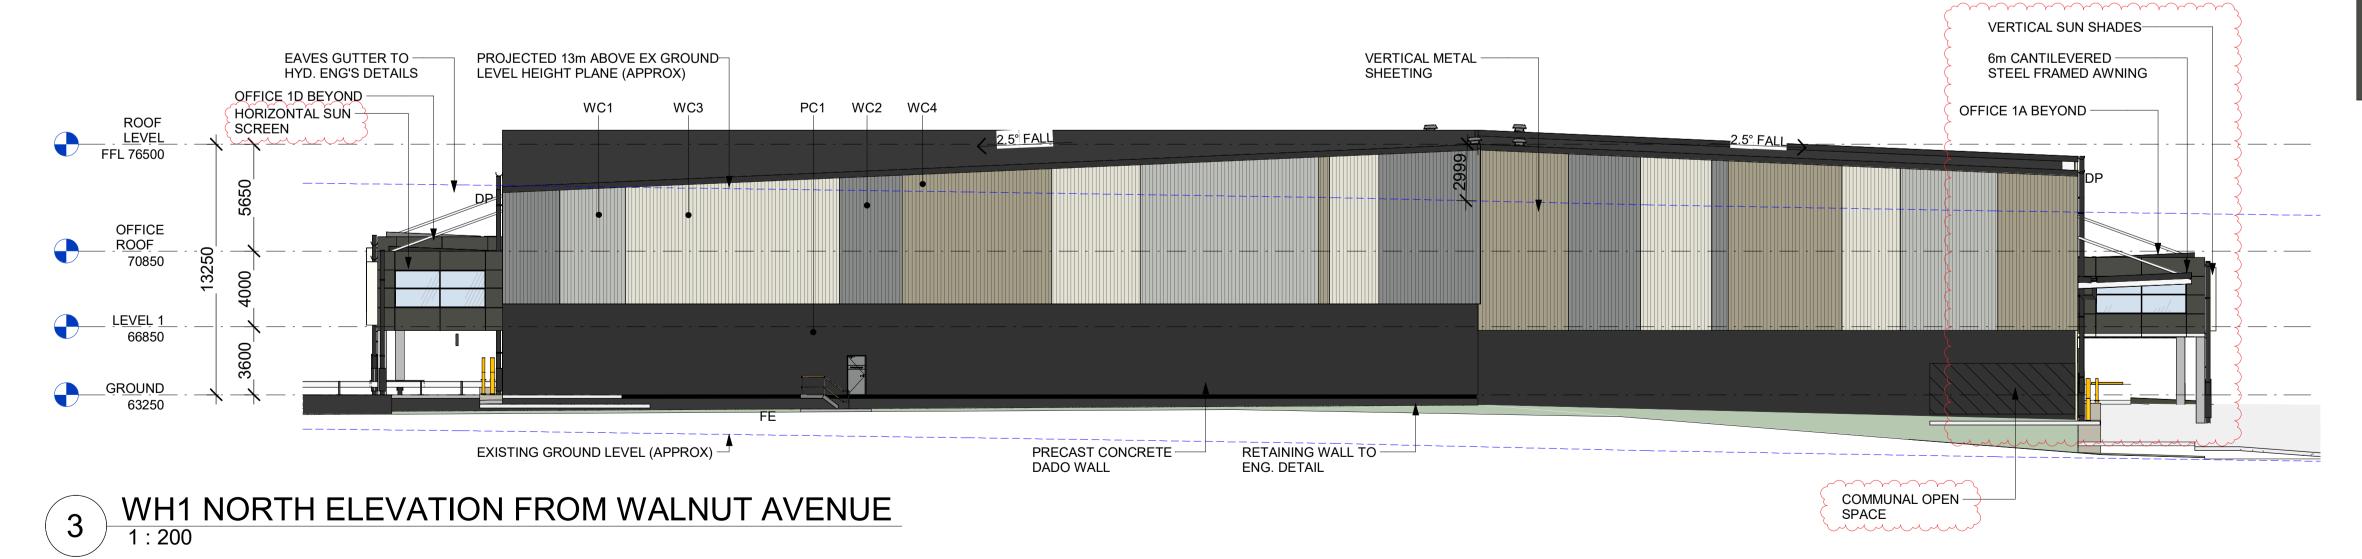

15m 20m 25m 10m 

SCALE BAR 1:250 @ A1 ; 1:500 @ A3

WAREHOUSE 1 ELEVATIONS N & E

EAST ELEVATION (UNIT 1D & 1E)
1:200

EAST ELEVATION (UNIT 1F & 1G)

 
 Date
 By
 QA

 22.06.2022
 CL
 MM

 29.06.2022
 CL
 MM

**DEVELOPMENT APPLICATION** 

FYVE

PROJECT MANAGER

PROPOSED INDUSTRIAL FACILITY 575-595 FIFTEENTH AVE, AUSTRAL Drawn Checked PRINT DATE MM 23/08/2023 4:27:31 PM

NORTH POINT

SHEET NUMBER 1210063\_ A201

PC1

PC2

METAL PROFILED ROOF

SHEETING 'SURFMIST'

'SURFMIST'

TRANSLUCENT PROFILED **ROOF SHEETING** 

PIGMENTED PRECAST CONCRETE PANEL

TINTED CLEAR VISION GLAZING (LOW REFL.)

SANDBLASTED GLAZING SPANDREL PANEL

PAINTED 'SHALE GREY'

'WINDSPRAY'

COLORBOND CLADDING

COLORBOND CLADDING

COLORBOND CLADDING

PRECAST PANEL PAINTED 'SURFMIST'

PRECAST PANEL

| RTW RETAINING WALL                                                                                        |                           |                                                                                |
|-----------------------------------------------------------------------------------------------------------|---------------------------|--------------------------------------------------------------------------------|
| FE FIRE EXIT DOOR G-SL GATE (SLIDING) G-SW GATE SINGLE (SWING) RSD ROLLER SHUTTER DOOR RTW RETAINING WALL | ABBREVIA                  | ATION                                                                          |
| DCK LEVELEK                                                                                               | FE<br>G-SL<br>G-SW<br>RSD | FIRE EXIT DOOR<br>GATE (SLIDING)<br>GATE SINGLE (SWING)<br>ROLLER SHUTTER DOOR |

## **NOTES**

- ALL FFL LEVELS ±500mm. ALL LEVELS AND EXTENTS ARE INDICATIVE & SHOULD BE READ IN CONJUNCTION WITH CIVIL ENG. DWGS FOR FINAL LEVELS OF ALL EARTH WORKS AND EXCAVATION.
- ALL LANDSCAPING TO LANDSCAPE
- ARCHITECT'S DETAILS. ALL INFORMATION SUBJECT TO DETAILED
- DESIGN AND ENGINEERING INPUT. ALL MEASUREMENTS OF EXISTING STRUCTURES ARE APPROXIMATE ONLY, AND

| TO BE CON | FIRMED ON | SITE |     |     |
|-----------|-----------|------|-----|-----|
| 5m        | 10m       | 15m  | 20m | 25m |

|           |       | _    |   |          |     |
|-----------|-------|------|---|----------|-----|
| SCALEDAD  | 1.250 | @ A1 |   | 1. 500 @ | ۸.2 |
| SCALE BAR | 1.250 | W AI | , | 1: 500 @ | AS  |

WAREHOUSE 1 ELEVATIONS S & W

SHEET NUMBER

WH1 WEST ELEVATION 1:200

| Notes                                                                                                                                                                                                                                                                                                                                                                                                                                                                                   | Issue | Description                        | Date       | Ву | QA                               |
|-----------------------------------------------------------------------------------------------------------------------------------------------------------------------------------------------------------------------------------------------------------------------------------------------------------------------------------------------------------------------------------------------------------------------------------------------------------------------------------------|-------|------------------------------------|------------|----|----------------------------------|
| This drawing and design is subject to Reid Campbell (NSW) Ptv I td                                                                                                                                                                                                                                                                                                                                                                                                                      | Α     | DRAFT DEVELOPMENT APPLICATION      | 22.06.2022 | CL | QA<br>MM<br>MM<br>MM<br>MM<br>MM |
| copyright and may not be reproduced without prior written consent.                                                                                                                                                                                                                                                                                                                                                                                                                      | В     | DEVELOPMENT APPLICATION            | 29.06.2022 | CL | MM                               |
| Contractor to verify all dimensions on site before commencing work.                                                                                                                                                                                                                                                                                                                                                                                                                     | С     | DEVELOPMENT APPLICATION            | 12.07.2022 | CL | MM                               |
| Report all discrepancies to project manager prior to construction.                                                                                                                                                                                                                                                                                                                                                                                                                      | D     | DEVELOPMENT APPLICATION            | 02.08.2022 | CL | MM                               |
|                                                                                                                                                                                                                                                                                                                                                                                                                                                                                         | Е     | UPDATED DA SET                     | 17.08.2022 | SM | MM                               |
|                                                                                                                                                                                                                                                                                                                                                                                                                                                                                         | F     | AMENDED TO ADDRESS COUNCIL COMMENT | 23.08.2023 | AY | MM                               |
| regulations.                                                                                                                                                                                                                                                                                                                                                                                                                                                                            |       |                                    |            |    |                                  |
|                                                                                                                                                                                                                                                                                                                                                                                                                                                                                         |       |                                    |            |    | MM<br>MM<br>MM<br>MM             |
| Michael Morony NSWARB No. 8218, QLD Reg. No. 5852, ARBV No.                                                                                                                                                                                                                                                                                                                                                                                                                             |       |                                    |            |    |                                  |
| is drawing and design is subject to Reid Campbell (NSW) Pty Ltd byright and may not be reproduced without prior written consent.  contractor to verify all dimensions on site before commencing work. Perport all discrepancies to project manager prior to construction.  Gured dimensions to be taken in preference to scaled drawings.  Work is to conform to relevant Australian Standards and other des as applicable, together with other Authorities' requirements and ulations. |       |                                    |            |    |                                  |