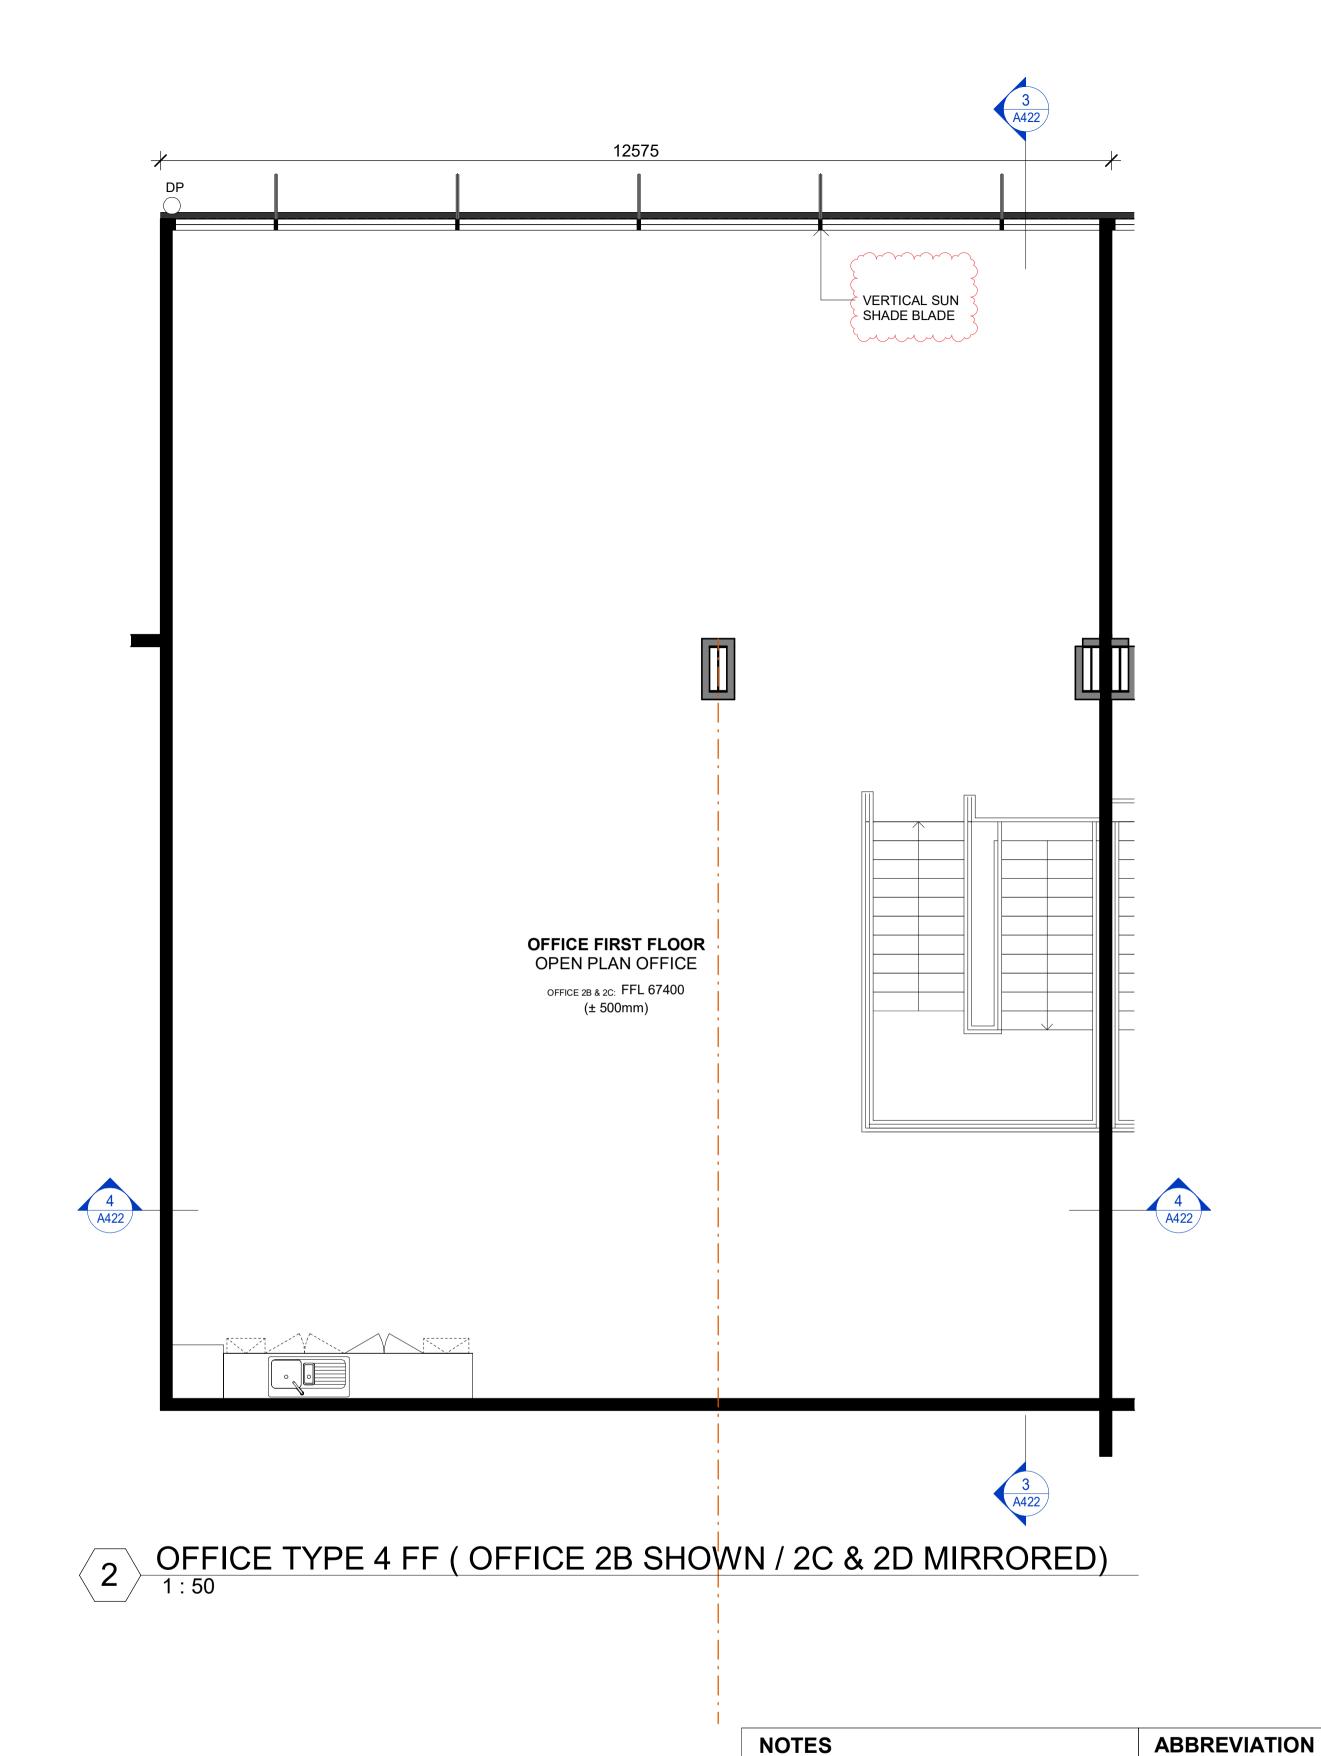

RTW

OFFICE TYPE 3 FF (OFFICE 2A SHOWN)

OFFICE TYPE 4 GF ( OFFICE 2B SHOWN / 2C & 2D MIRRORED)

ALL FFL LEVELS ±500mm.

WORKS AND EXCAVATION.

ARCHITECT'S DETAILS.

ALL LANDSCAPING TO LANDSCAPE

ALL LEVELS AND EXTENTS ARE INDICATIVE &