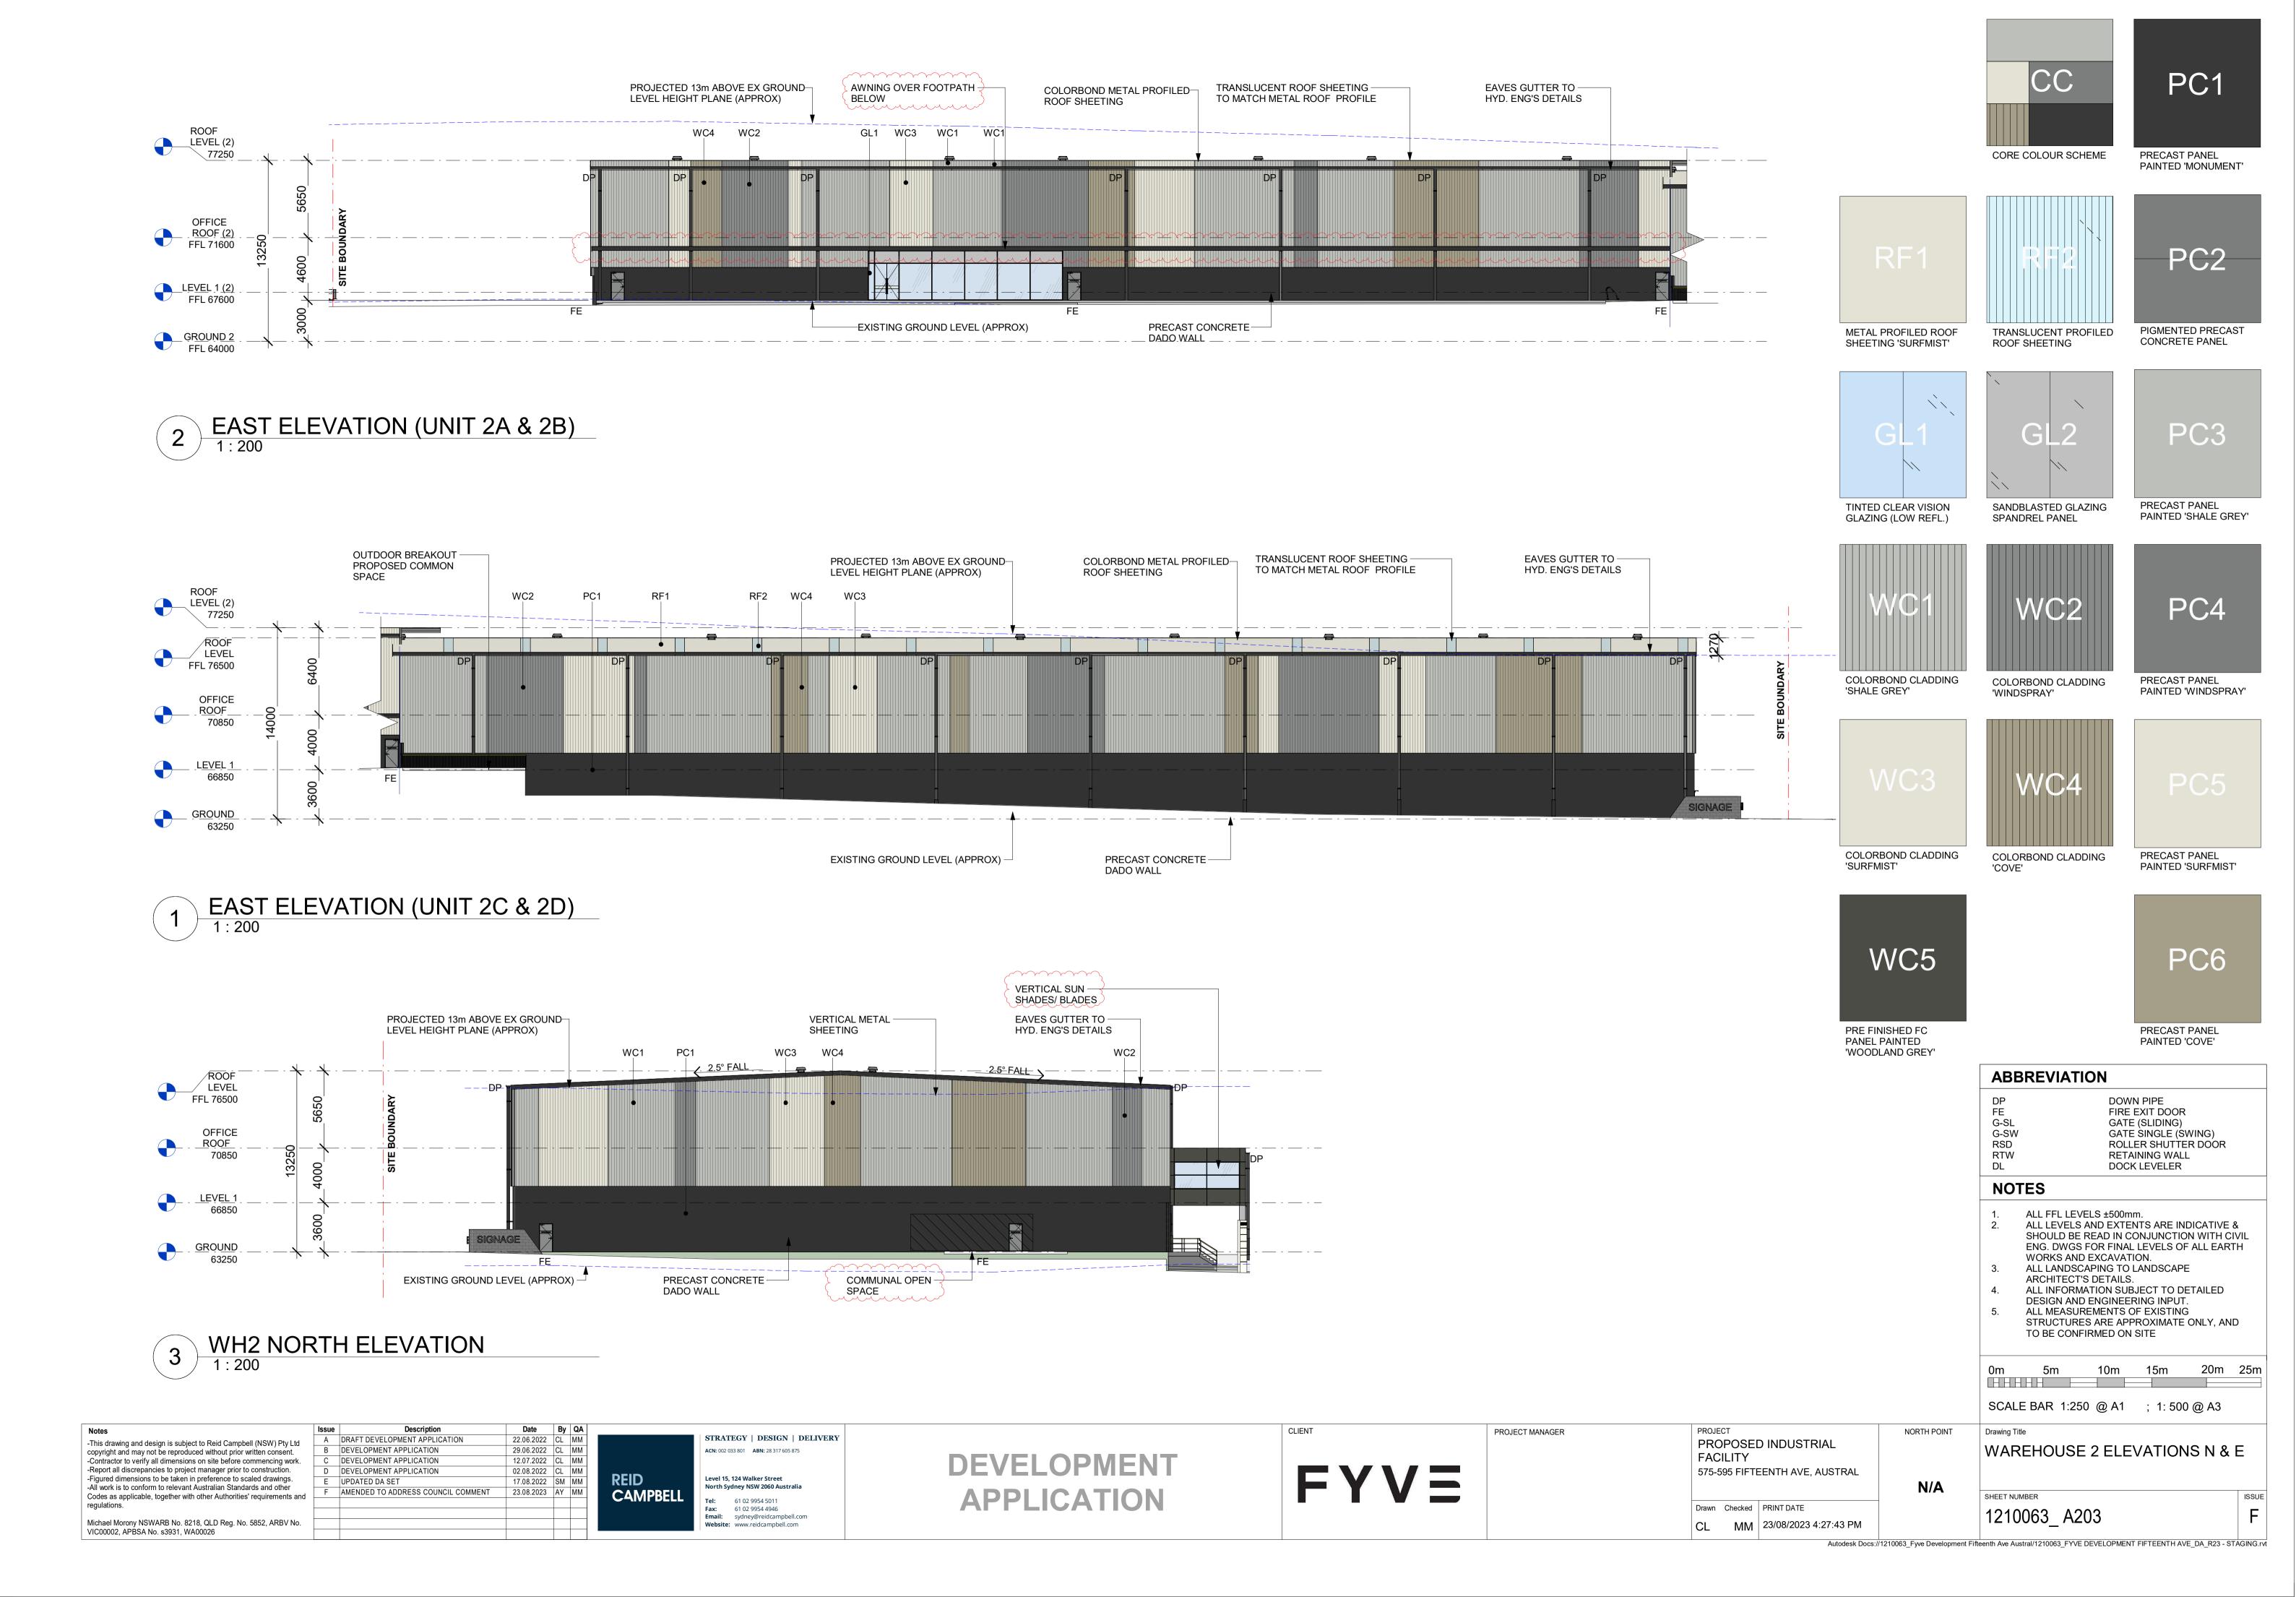

**ABBREVIATION** 

ALL FFL LEVELS ±500mm.

WORKS AND EXCAVATION.
3. ALL LANDSCAPING TO LANDSCAPE ARCHITECT'S DETAILS.

FE G-SL

G-SU RSD RTW DL

**NOTES** 

DOWN PIPE FIRE EXIT DOOR GATE (SLIDING)

RETAINING WALL DOCK LEVELER

ALL LEVELS AND EXTENTS ARE INDICATIVE & SHOULD BE READ IN CONJUNCTION WITH CIVIL ENG. DWGS FOR FINAL LEVELS OF ALL EARTH

GATE SINGLE (SWING) ROLLER SHUTTER DOOR

PRECAST PANEL PAINTED 'MONUMENT'

TRANSLUCENT PROFILED **ROOF SHEETING** 

PC2

PC1

PIGMENTED PRECAST CONCRETE PANEL

METAL PROFILED ROOF

SHEETING 'SURFMIST'

GLAZING (LOW REFL.)

SANDBLASTED GLAZING SPANDREL PANEL

PRECAST PANEL PAINTED 'SHALE GREY'

'SHALE GREY'

WC2

COLORBOND CLADDING 'WINDSPRAY'

PC4

PRECAST PANEL PAINTED 'WINDSPRAY'

COLORBOND CLADDING

COLORBOND CLADDING

PRECAST PANEL PAINTED 'SURFMIST'

PRE FINISHED FC PANEL PAINTED 'WOODLAND GREY'

WC5

'SURFMIST'

PC6

PRECAST PANEL PAINTED 'COVE'

**ABBREVIATION** DOWN PIPE FIRE EXIT DOOR FE G-SL

GATE (SLIDING) GATE SINGLE (SWING) ROLLER SHUTTER DOOR **RETAINING WALL** DOCK LEVELER

#### **NOTES**

G-SW

RSD

RTW

DL

- ALL FFL LEVELS ±500mm. ALL LEVELS AND EXTENTS ARE INDICATIVE & SHOULD BE READ IN CONJUNCTION WITH CIVIL ENG. DWGS FOR FINAL LEVELS OF ALL EARTH WORKS AND EXCAVATION.
- ALL LANDSCAPING TO LANDSCAPE
- ARCHITECT'S DETAILS. ALL INFORMATION SUBJECT TO DETAILED
- DESIGN AND ENGINEERING INPUT. ALL MEASUREMENTS OF EXISTING STRUCTURES ARE APPROXIMATE ONLY, AND TO BE CONFIRMED ON SITE