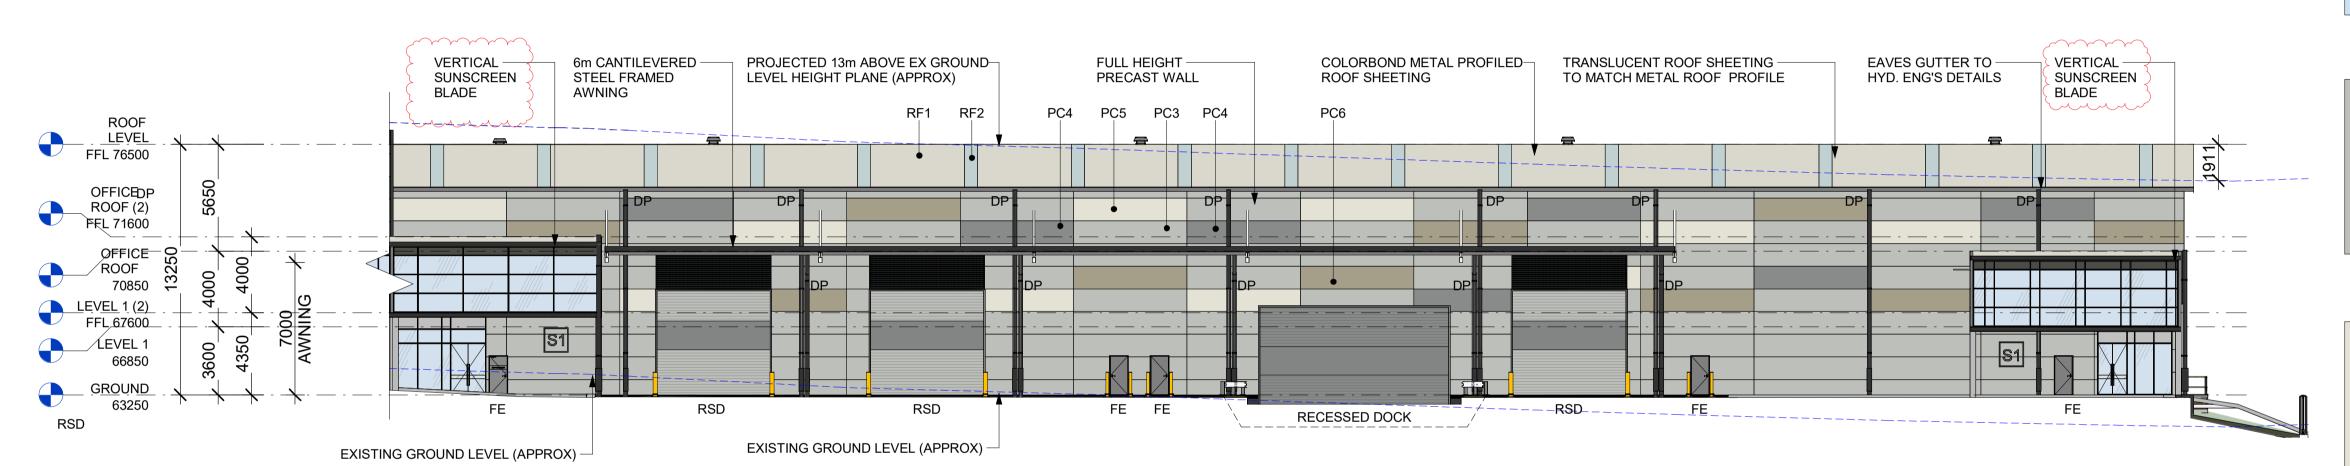

**ABBREVIATION** 

ALL FFL LEVELS ±500mm.

WORKS AND EXCAVATION.
3. ALL LANDSCAPING TO LANDSCAPE ARCHITECT'S DETAILS.

FE G-SL

G-SU RSD RTW DL

**NOTES** 

DOWN PIPE FIRE EXIT DOOR GATE (SLIDING)

RETAINING WALL DOCK LEVELER

ALL LEVELS AND EXTENTS ARE INDICATIVE & SHOULD BE READ IN CONJUNCTION WITH CIVIL ENG. DWGS FOR FINAL LEVELS OF ALL EARTH

GATE SINGLE (SWING) ROLLER SHUTTER DOOR

PRECAST PANEL PAINTED 'MONUMENT'

TRANSLUCENT PROFILED **ROOF SHEETING** 

PC2

PC1

PIGMENTED PRECAST CONCRETE PANEL

METAL PROFILED ROOF

SHEETING 'SURFMIST'

GLAZING (LOW REFL.)

SANDBLASTED GLAZING SPANDREL PANEL

PRECAST PANEL PAINTED 'SHALE GREY'

'SHALE GREY'

WC2

COLORBOND CLADDING 'WINDSPRAY'

PC4

PRECAST PANEL PAINTED 'WINDSPRAY'

COLORBOND CLADDING

COLORBOND CLADDING

PRECAST PANEL PAINTED 'SURFMIST'

PRE FINISHED FC PANEL PAINTED 'WOODLAND GREY'

WC5

'SURFMIST'

PC6

PRECAST PANEL PAINTED 'COVE'

**ABBREVIATION** DOWN PIPE FIRE EXIT DOOR FE G-SL

GATE (SLIDING) GATE SINGLE (SWING) ROLLER SHUTTER DOOR **RETAINING WALL** DOCK LEVELER

#### **NOTES**

G-SW

RSD

RTW

DL

- ALL FFL LEVELS ±500mm. ALL LEVELS AND EXTENTS ARE INDICATIVE & SHOULD BE READ IN CONJUNCTION WITH CIVIL ENG. DWGS FOR FINAL LEVELS OF ALL EARTH WORKS AND EXCAVATION.
- ALL LANDSCAPING TO LANDSCAPE
- ARCHITECT'S DETAILS. ALL INFORMATION SUBJECT TO DETAILED
- DESIGN AND ENGINEERING INPUT. ALL MEASUREMENTS OF EXISTING STRUCTURES ARE APPROXIMATE ONLY, AND TO BE CONFIRMED ON SITE