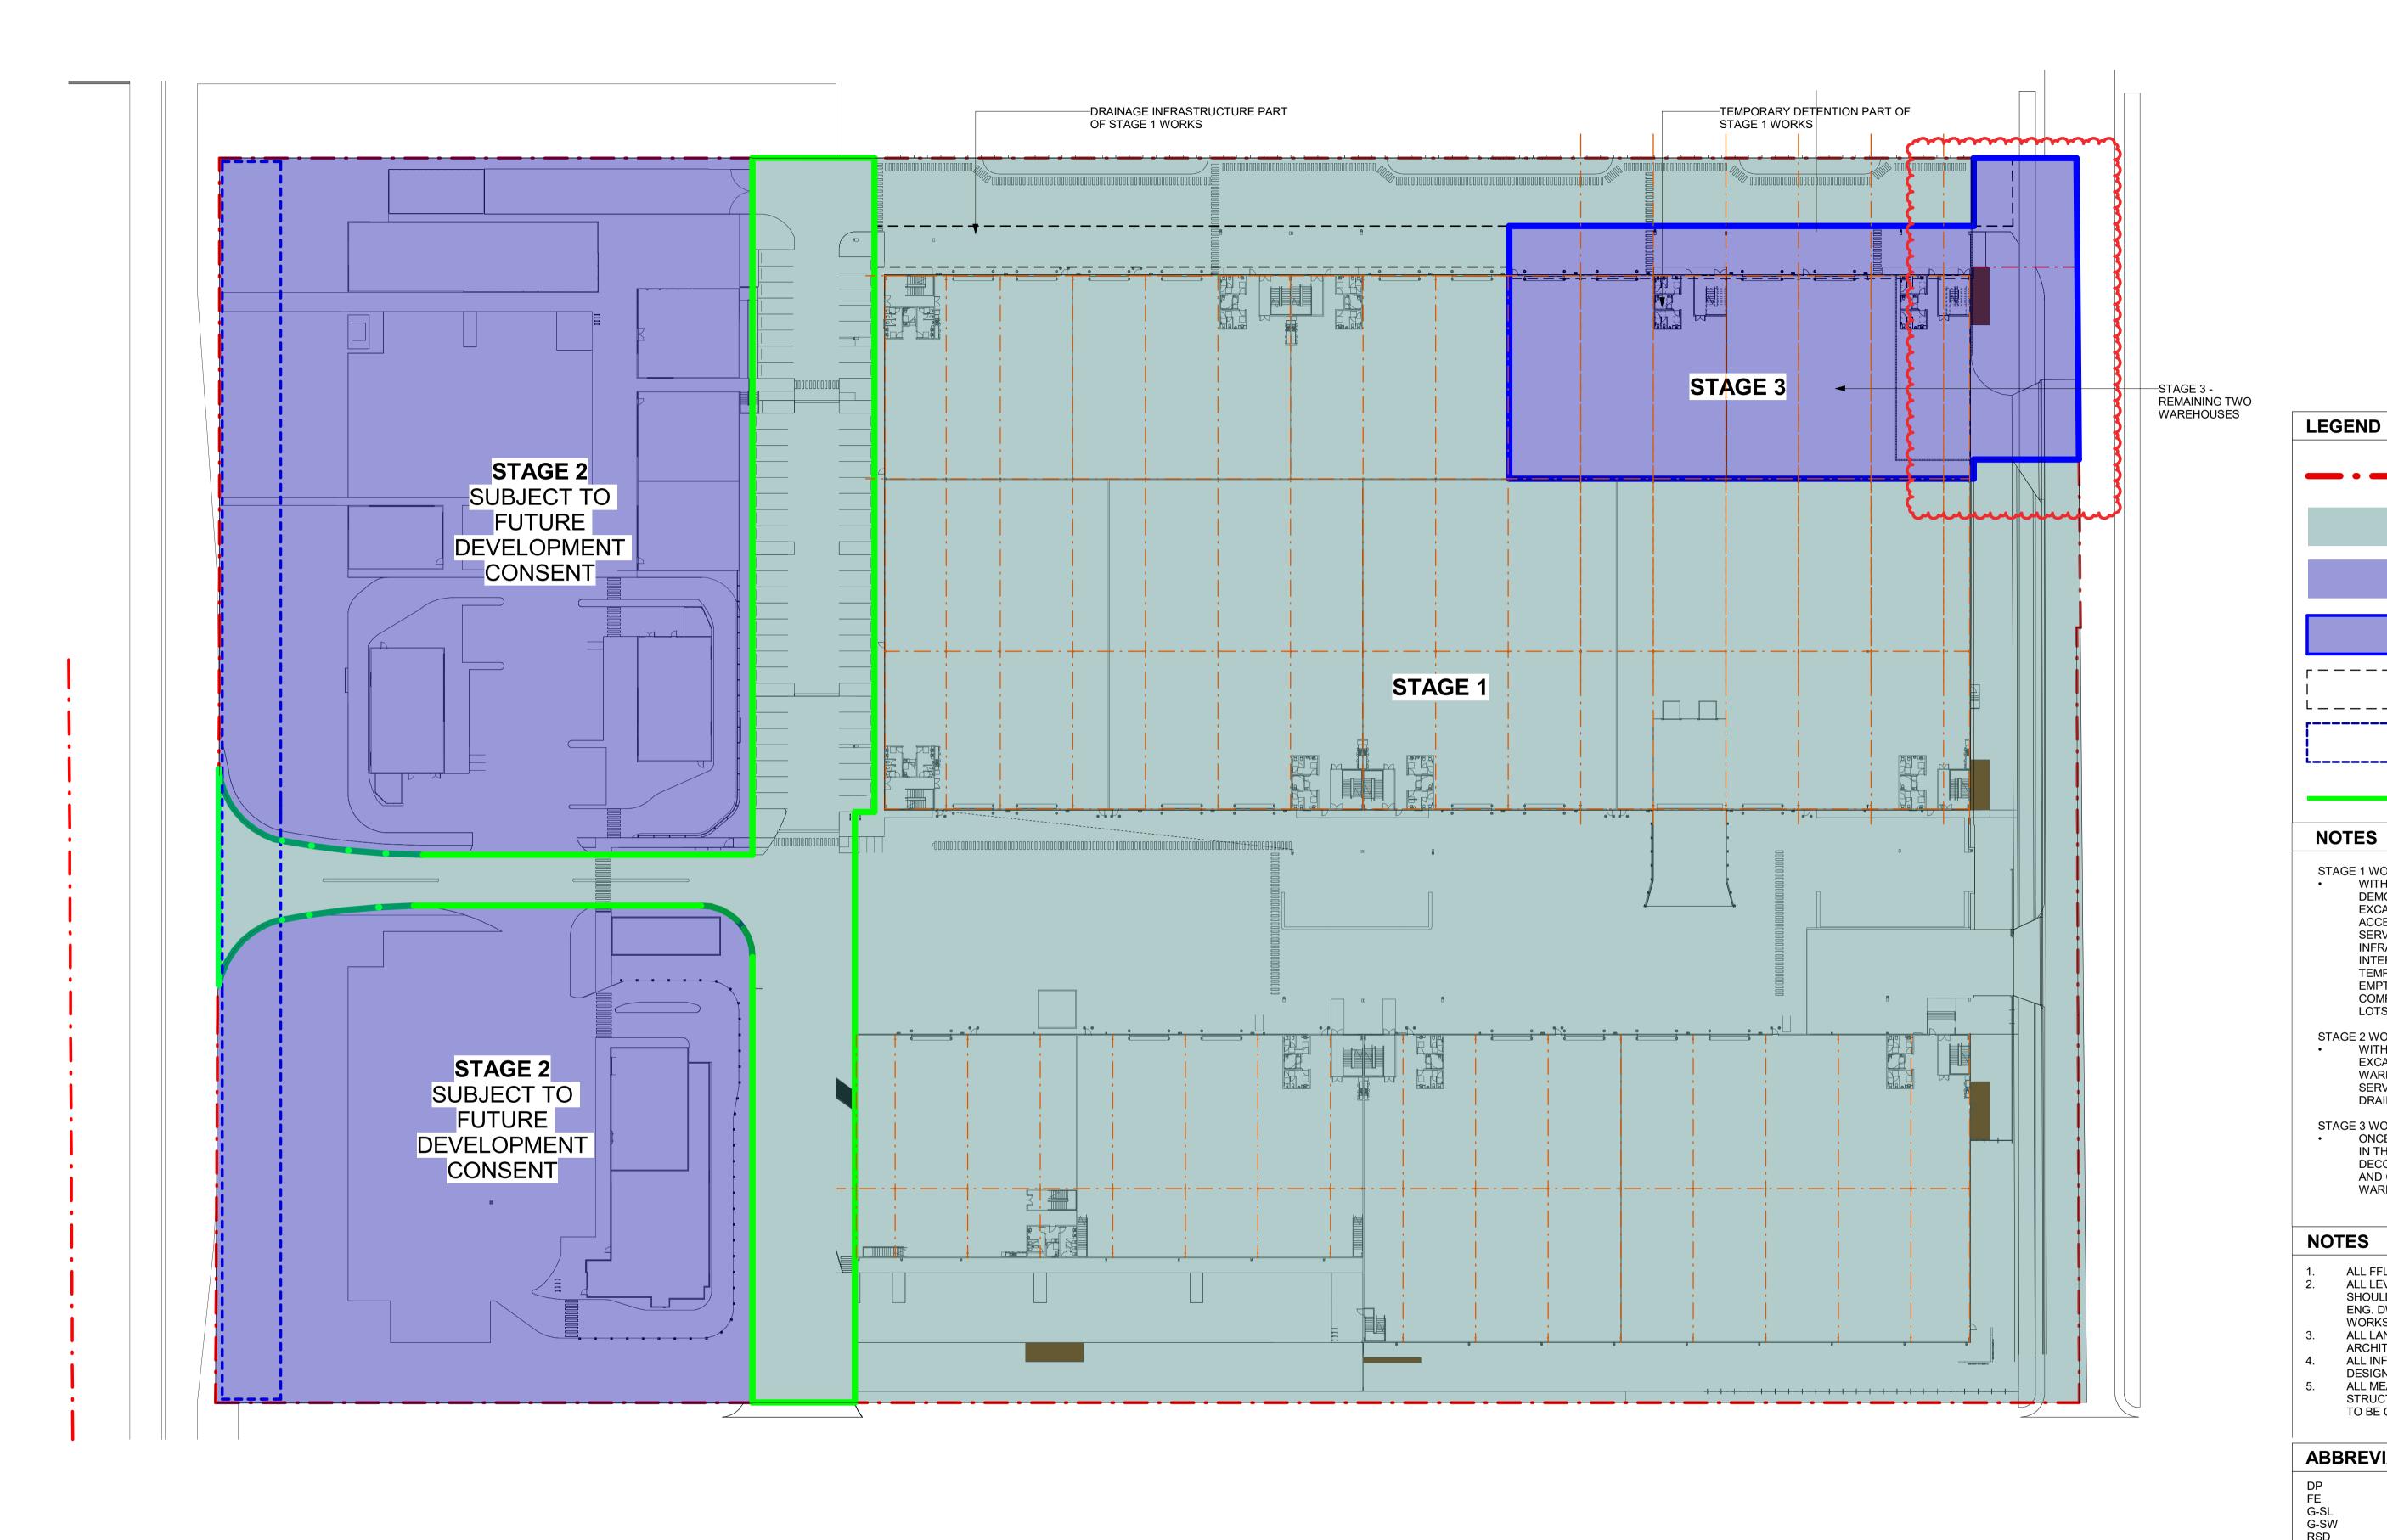

SITE BOUNDARY

STAGE 1

STAGE 2

STAGE 3

DRAINAGE INFRASTRUCTURE

STRATEGY | DESIGN | DELIVERY **ACN:** 002 033 801 **ABN:** 28 317 605 875 Level 15, 124 Walker Street North Sydney NSW 2060 Australia CAMPBELL 61 02 9954 5011 Fax: 61 02 9954 4946
Email: sydney@reidcampbell.com Website: www.reidcampbell.com

DEVELOPMENT **APPLICATION** 

PROJECT MANAGER

PROPOSED INDUSTRIAL FACILITY 575-595 FIFTEENTH AVE, AUSTRAL Drawn Checked PRINT DATE

NORTH POINT 2

Drawing Title STAGING DIAGRAM

SHEET NUMBER

SM MM 22/04/2024 2:39:24 PM Autodesk Docs://1210063\_Fyve Development Fifteenth Ave Austral/1210063\_FYVE DEVELOPMENT FIFTEENTH AVE\_DA\_R23 - STAGING.rvt

TOTAL BUILDING AREA (STAGE1) 23,160 m<sup>2</sup> **BUILDING AREAS (GLA) STAGE 3** 1,715 m² FOOD AND DRINK PREMISES 720 m<sup>2</sup> HIGHWAY SERVICE CENTRE 23,335 m<sup>2</sup> WAREHOUSE OFFICES 2,705 m<sup>2</sup> UNITS 20,630 m<sup>2</sup> TOTAL BUILDING AREA (STAGE3) 24,770 m<sup>2</sup> **CAR PARKING SPACES** FOOD & DRINK PRECINCT (BLUE) REQUIRED PROVIDED 120 72.7 SHORTFALL **HIGHWAY SERVICES CENTER (RED)** REQUIRED PROVIDED PRE ROAD POST ROAD 42 SURPLUS PRE ROAD 22.5 POST ROAD **WAREHOUSING (GREEN)** STAGE 1 77.8 REQUIRED STAGE 3 PROVIDED STAGE 1 116 STAGE 3 SURPLUS STAGE 1 38.2 STAGE 3 31.9 **TOTAL CAR SPACE** STAGE 1 REQUIRED 291 STAGE 3 282.3 PROVIDED STAGE 1 279 STAGE 3 265 STAGE 1 12 STAGE 3 17.3