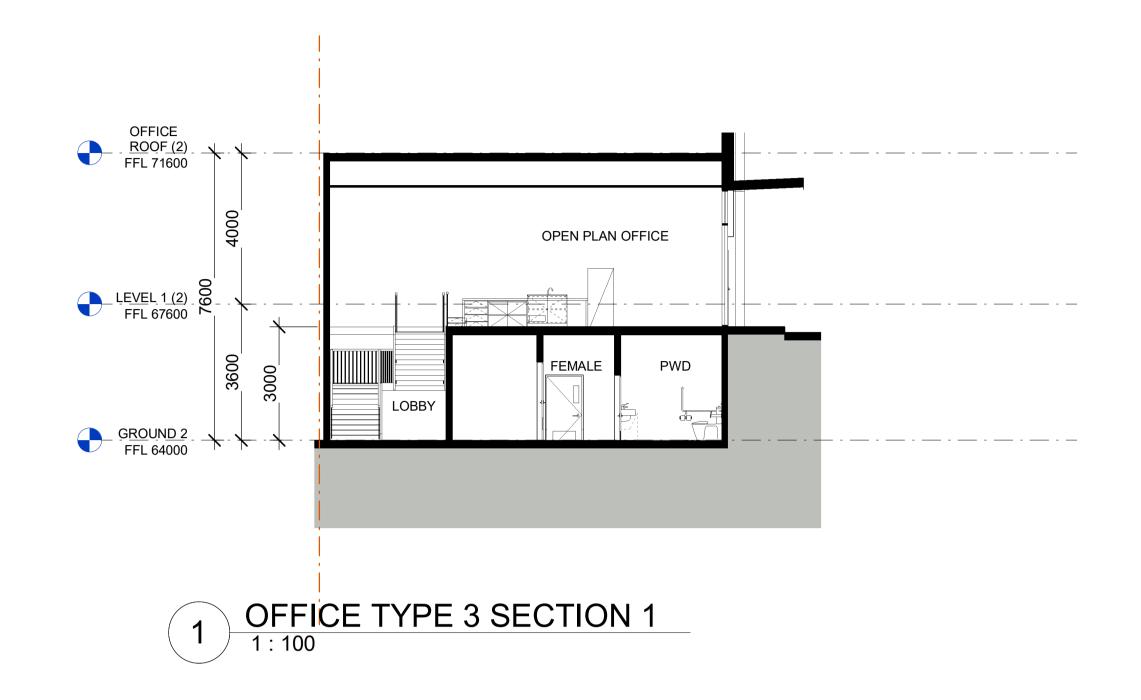

NORTH POINT 2

OFFICE TYPE 1 & 2 SECTIONS

SCALE BAR 1:250 @ A1 ; 1: 500 @ A3

SHEET NUMBER 1210063\_ A421

CL MM 23/08/2023 4:29:02 PM Autodesk Docs://1210063\_Fyve Development Fifteenth Ave Austral/1210063\_FYVE DEVELOPMENT FIFTEENTH AVE\_DA\_R23 - STAGING.rvt