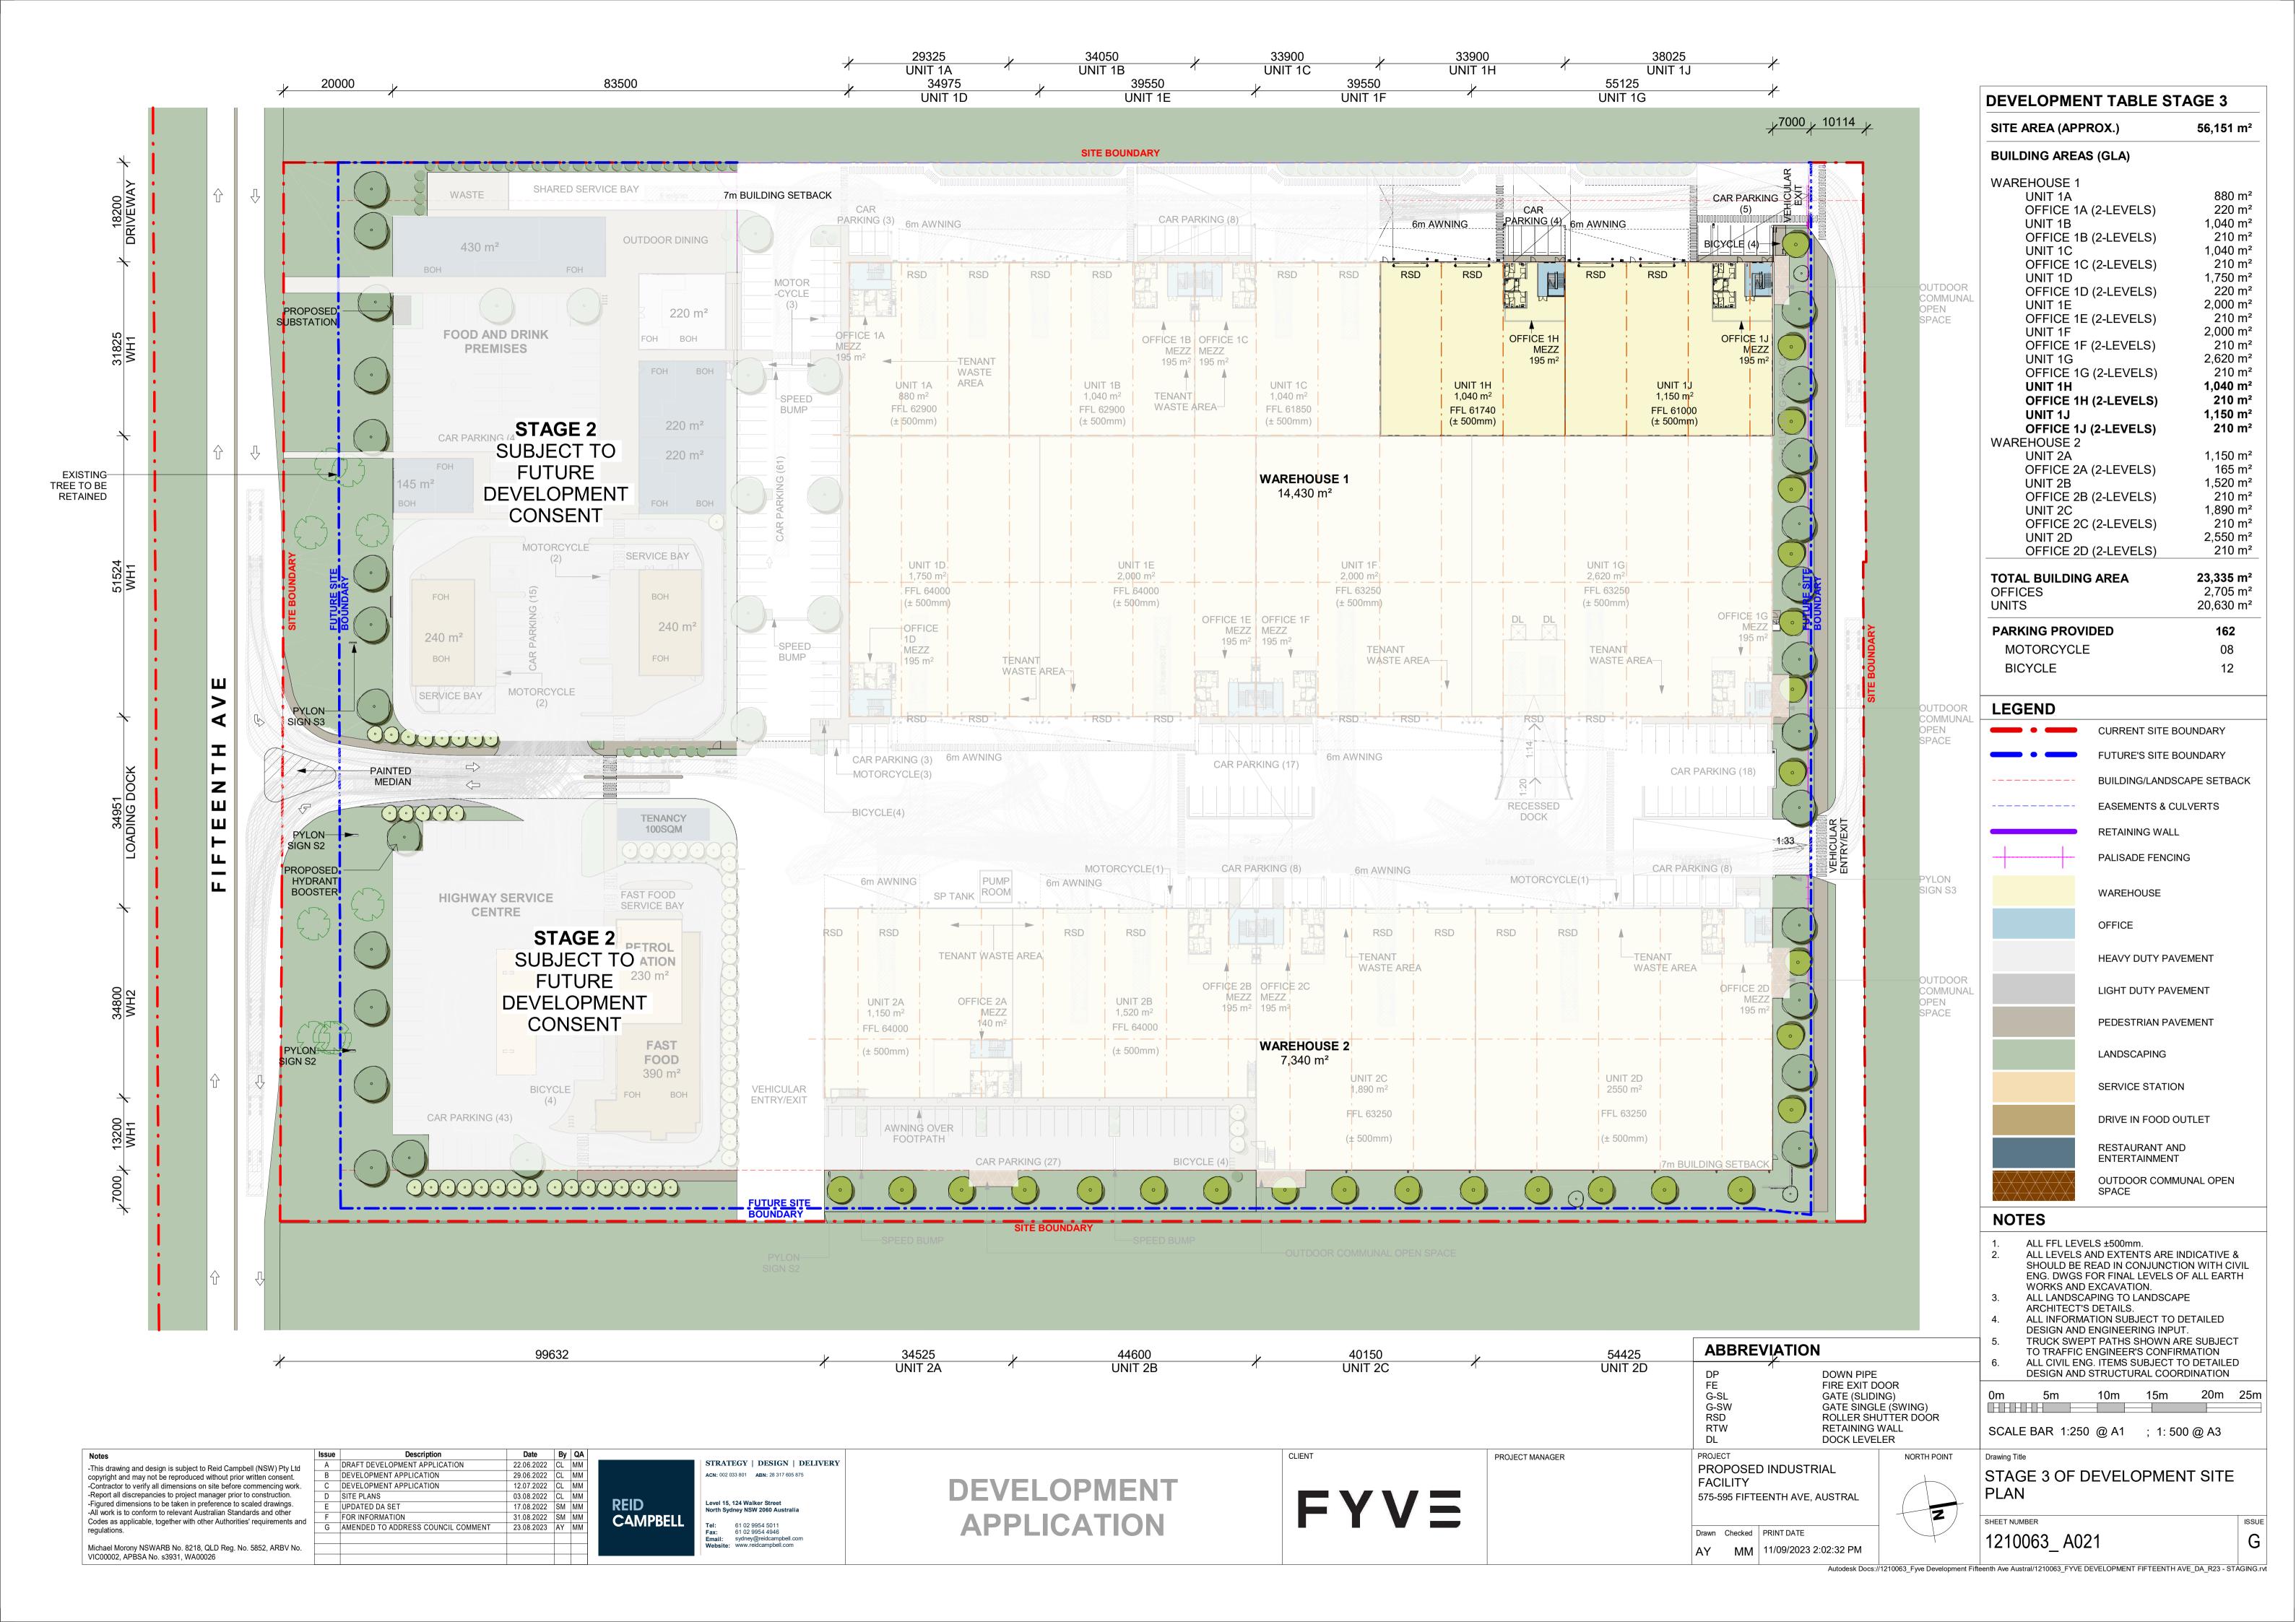

TOTAL BUILDING AREA (STAGE1) 23,160 m<sup>2</sup> **BUILDING AREAS (GLA) STAGE 3** 1,715 m² FOOD AND DRINK PREMISES 720 m<sup>2</sup> HIGHWAY SERVICE CENTRE 23,335 m<sup>2</sup> WAREHOUSE OFFICES 2,705 m<sup>2</sup> UNITS 20,630 m<sup>2</sup> TOTAL BUILDING AREA (STAGE3) 24,770 m<sup>2</sup> **CAR PARKING SPACES** FOOD & DRINK PRECINCT (BLUE) REQUIRED PROVIDED 120 72.7 SHORTFALL **HIGHWAY SERVICES CENTER (RED)** REQUIRED PROVIDED PRE ROAD POST ROAD 42 SURPLUS PRE ROAD 22.5 POST ROAD **WAREHOUSING (GREEN)** STAGE 1 77.8 REQUIRED STAGE 3 PROVIDED STAGE 1 116 STAGE 3 SURPLUS STAGE 1 38.2 STAGE 3 31.9 **TOTAL CAR SPACE** STAGE 1 REQUIRED 291 STAGE 3 282.3 PROVIDED STAGE 1 279 STAGE 3 265 STAGE 1 12 STAGE 3 17.3

SITE AREA (APPROX.)

WAREHOUSE

**BUILDING AREAS (GLA) STAGE 1** 

OFFICES 2,285 m<sup>2</sup> UNITS 18,440 m<sup>2</sup> 56,151 m²

20,725 m<sup>2</sup>

| PARKING SPACE              | S                      |          |
|----------------------------|------------------------|----------|
| MOTORCYCLE                 | REQUIRED               | PROVIDED |
| HIGHWAY SERVICES<br>CENTER | 1:25 - IN<br>EXCESS OF | -        |
| FOOD AND DRINK<br>PREMISES | THE FIRST<br>25 CAR    | 7        |
| WAREHOUSE 1 & 2            | SPACES                 | 5        |
| TOTAL                      | 10                     | 12       |
| BICYCLE                    |                        |          |
| HIGHWAY SERVICES<br>CENTER |                        | 4        |
| FOOD AND DRINK<br>PREMISES | 20                     | 4        |
| WAREHOUSE 1 & 2            |                        | 12       |
| TOTAL                      | 20                     | 20       |
| 0m 10m 20m                 | 30m                    | 40m 50m  |