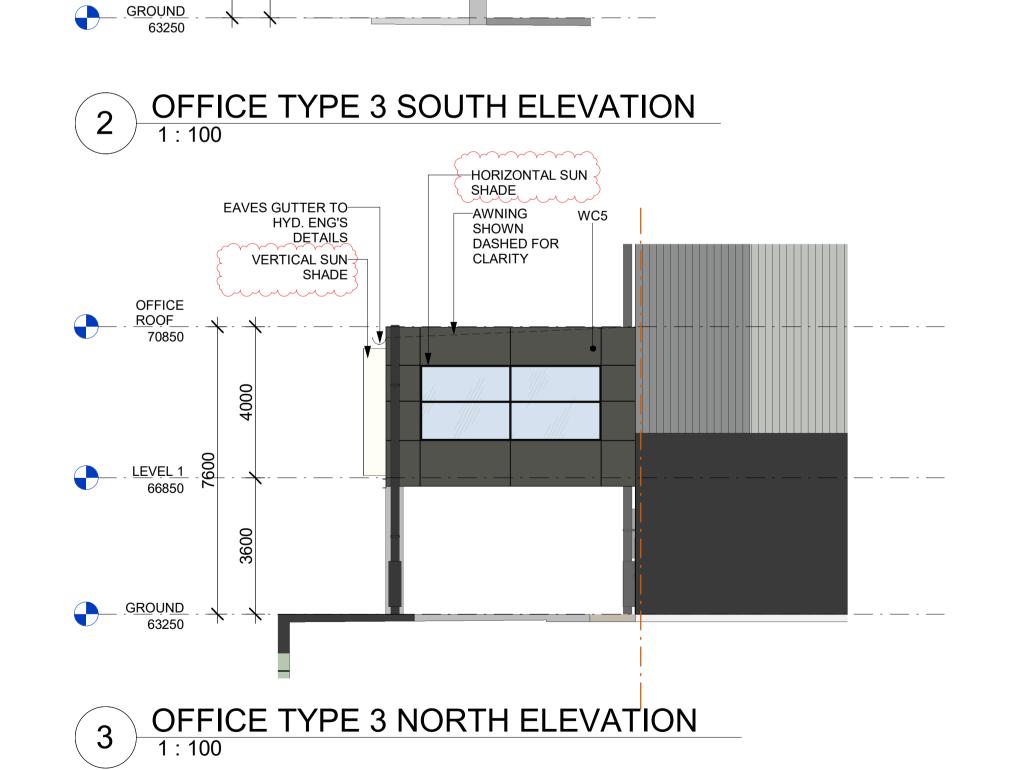

PRE FINISHED FC PANEL PAINTED 'WOODLAND GREY'

WC5

'SURFMIST'

PC6

PRECAST PANEL PAINTED 'COVE'

**ABBREVIATION** DOWN PIPE FIRE EXIT DOOR FE G-SL

GATE (SLIDING) GATE SINGLE (SWING) ROLLER SHUTTER DOOR **RETAINING WALL** DOCK LEVELER

COLORBOND CLADDING 'WINDSPRAY'

PAINTED 'WINDSPRAY'

'COVE'

PRECAST PANEL COLORBOND CLADDING PAINTED 'SURFMIST'

PRE FINISHED FC PANEL PAINTED
'WOODLAND GREY'

WC5

PRECAST PANEL PAINTED 'COVE'

| ABBREVIATION |                     |  |  |  |  |  |
|--------------|---------------------|--|--|--|--|--|
| DP           | DOWN PIPE           |  |  |  |  |  |
| FE           | FIRE EXIT DOOR      |  |  |  |  |  |
| G-SL         | GATE (SLIDING)      |  |  |  |  |  |
| G-SW         | GATE SINGLE (SWING) |  |  |  |  |  |