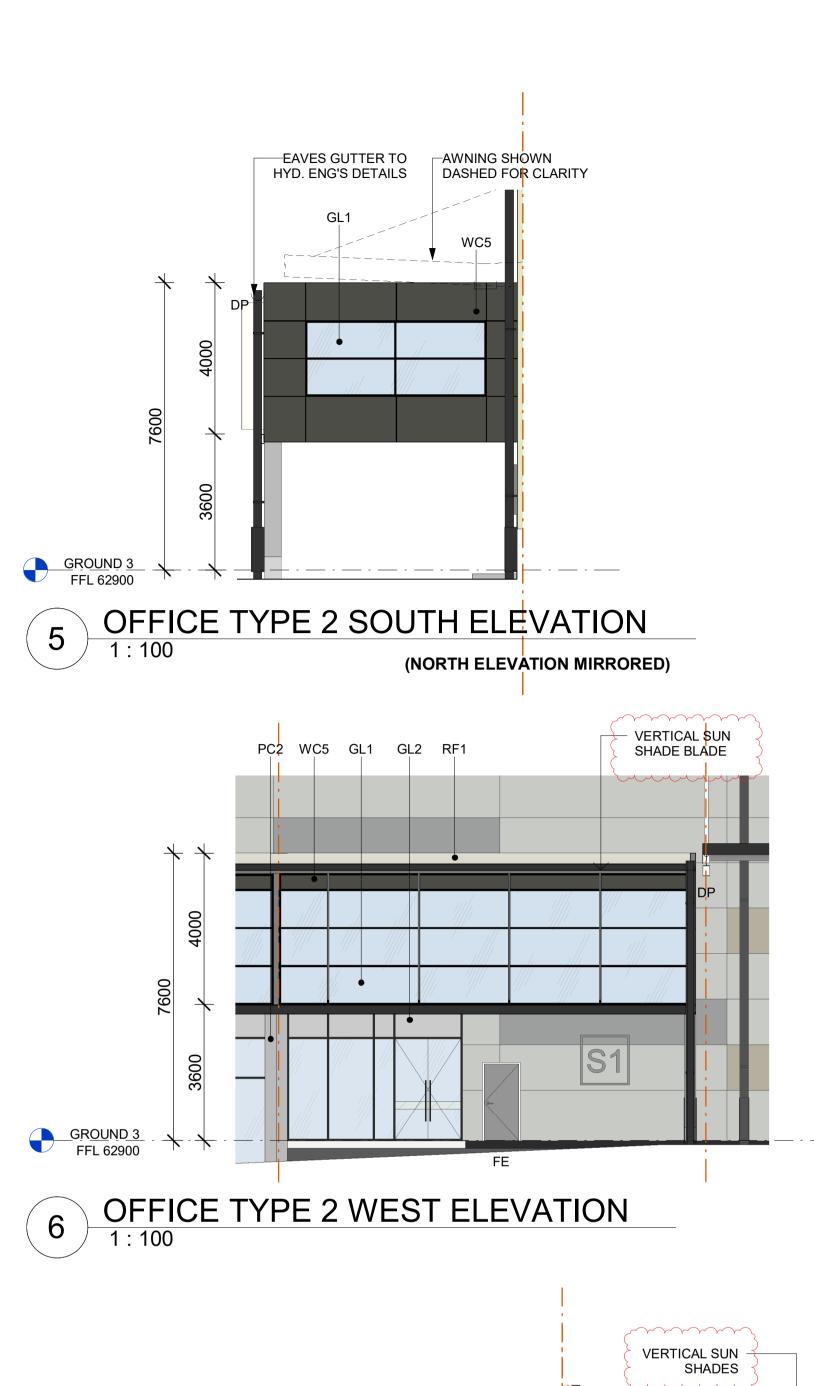

 12.07.2022
 CL
 MM

 02.08.2022
 CL
 MM

 17.08.2022
 SM
 MM

 23.08.2023
 AY
 MM
 A DRAFT DEVELOPMENT APPLICATION PROJECT MANAGER NORTH POINT STRATEGY | DESIGN | DELIVERY -This drawing and design is subject to Reid Campbell (NSW) Pty Ltd copyright and may not be reproduced without prior written consent. PROPOSED INDUSTRIAL OFFICE TYPE 2 B DEVELOPMENT APPLICATION **ACN:** 002 033 801 **ABN:** 28 317 605 875 DEVELOPMENT FACILITY DEVELOPMENT APPLICATION -Contractor to verify all dimensions on site before commencing work. FYVE -Report all discrepancies to project manager prior to construction. 575-595 FIFTEENTH AVE, AUSTRAL DEVELOPMENT APPLICATION -Figured dimensions to be taken in preference to scaled drawings.
-All work is to conform to relevant Australian Standards and other Level 15, 124 Walker Street UPDATED DA SET North Sydney NSW 2060 Australia AMENDED TO ADDRESS COUNCIL COMMENT **APPLICATION** Codes as applicable, together with other Authorities' requirements and SHEET NUMBER 61 02 9954 5011 Fax: 61 02 9954 4946 Email: sydney@reidcampbell.com Drawn Checked PRINT DATE 1210063\_ A402 CL MF 23/08/2023 4:28:25 PM Michael Morony NSWARB No. 8218, QLD Reg. No. 5852, ARBV No. Website: www.reidcampbell.com VIC00002, APBSA No. s3931, WA00026 Autodesk Docs://1210063\_Fyve Development Fifteenth Ave Austral/1210063\_FYVE DEVELOPMENT FIFTEENTH AVE\_DA\_R23 - STAGING.rvt