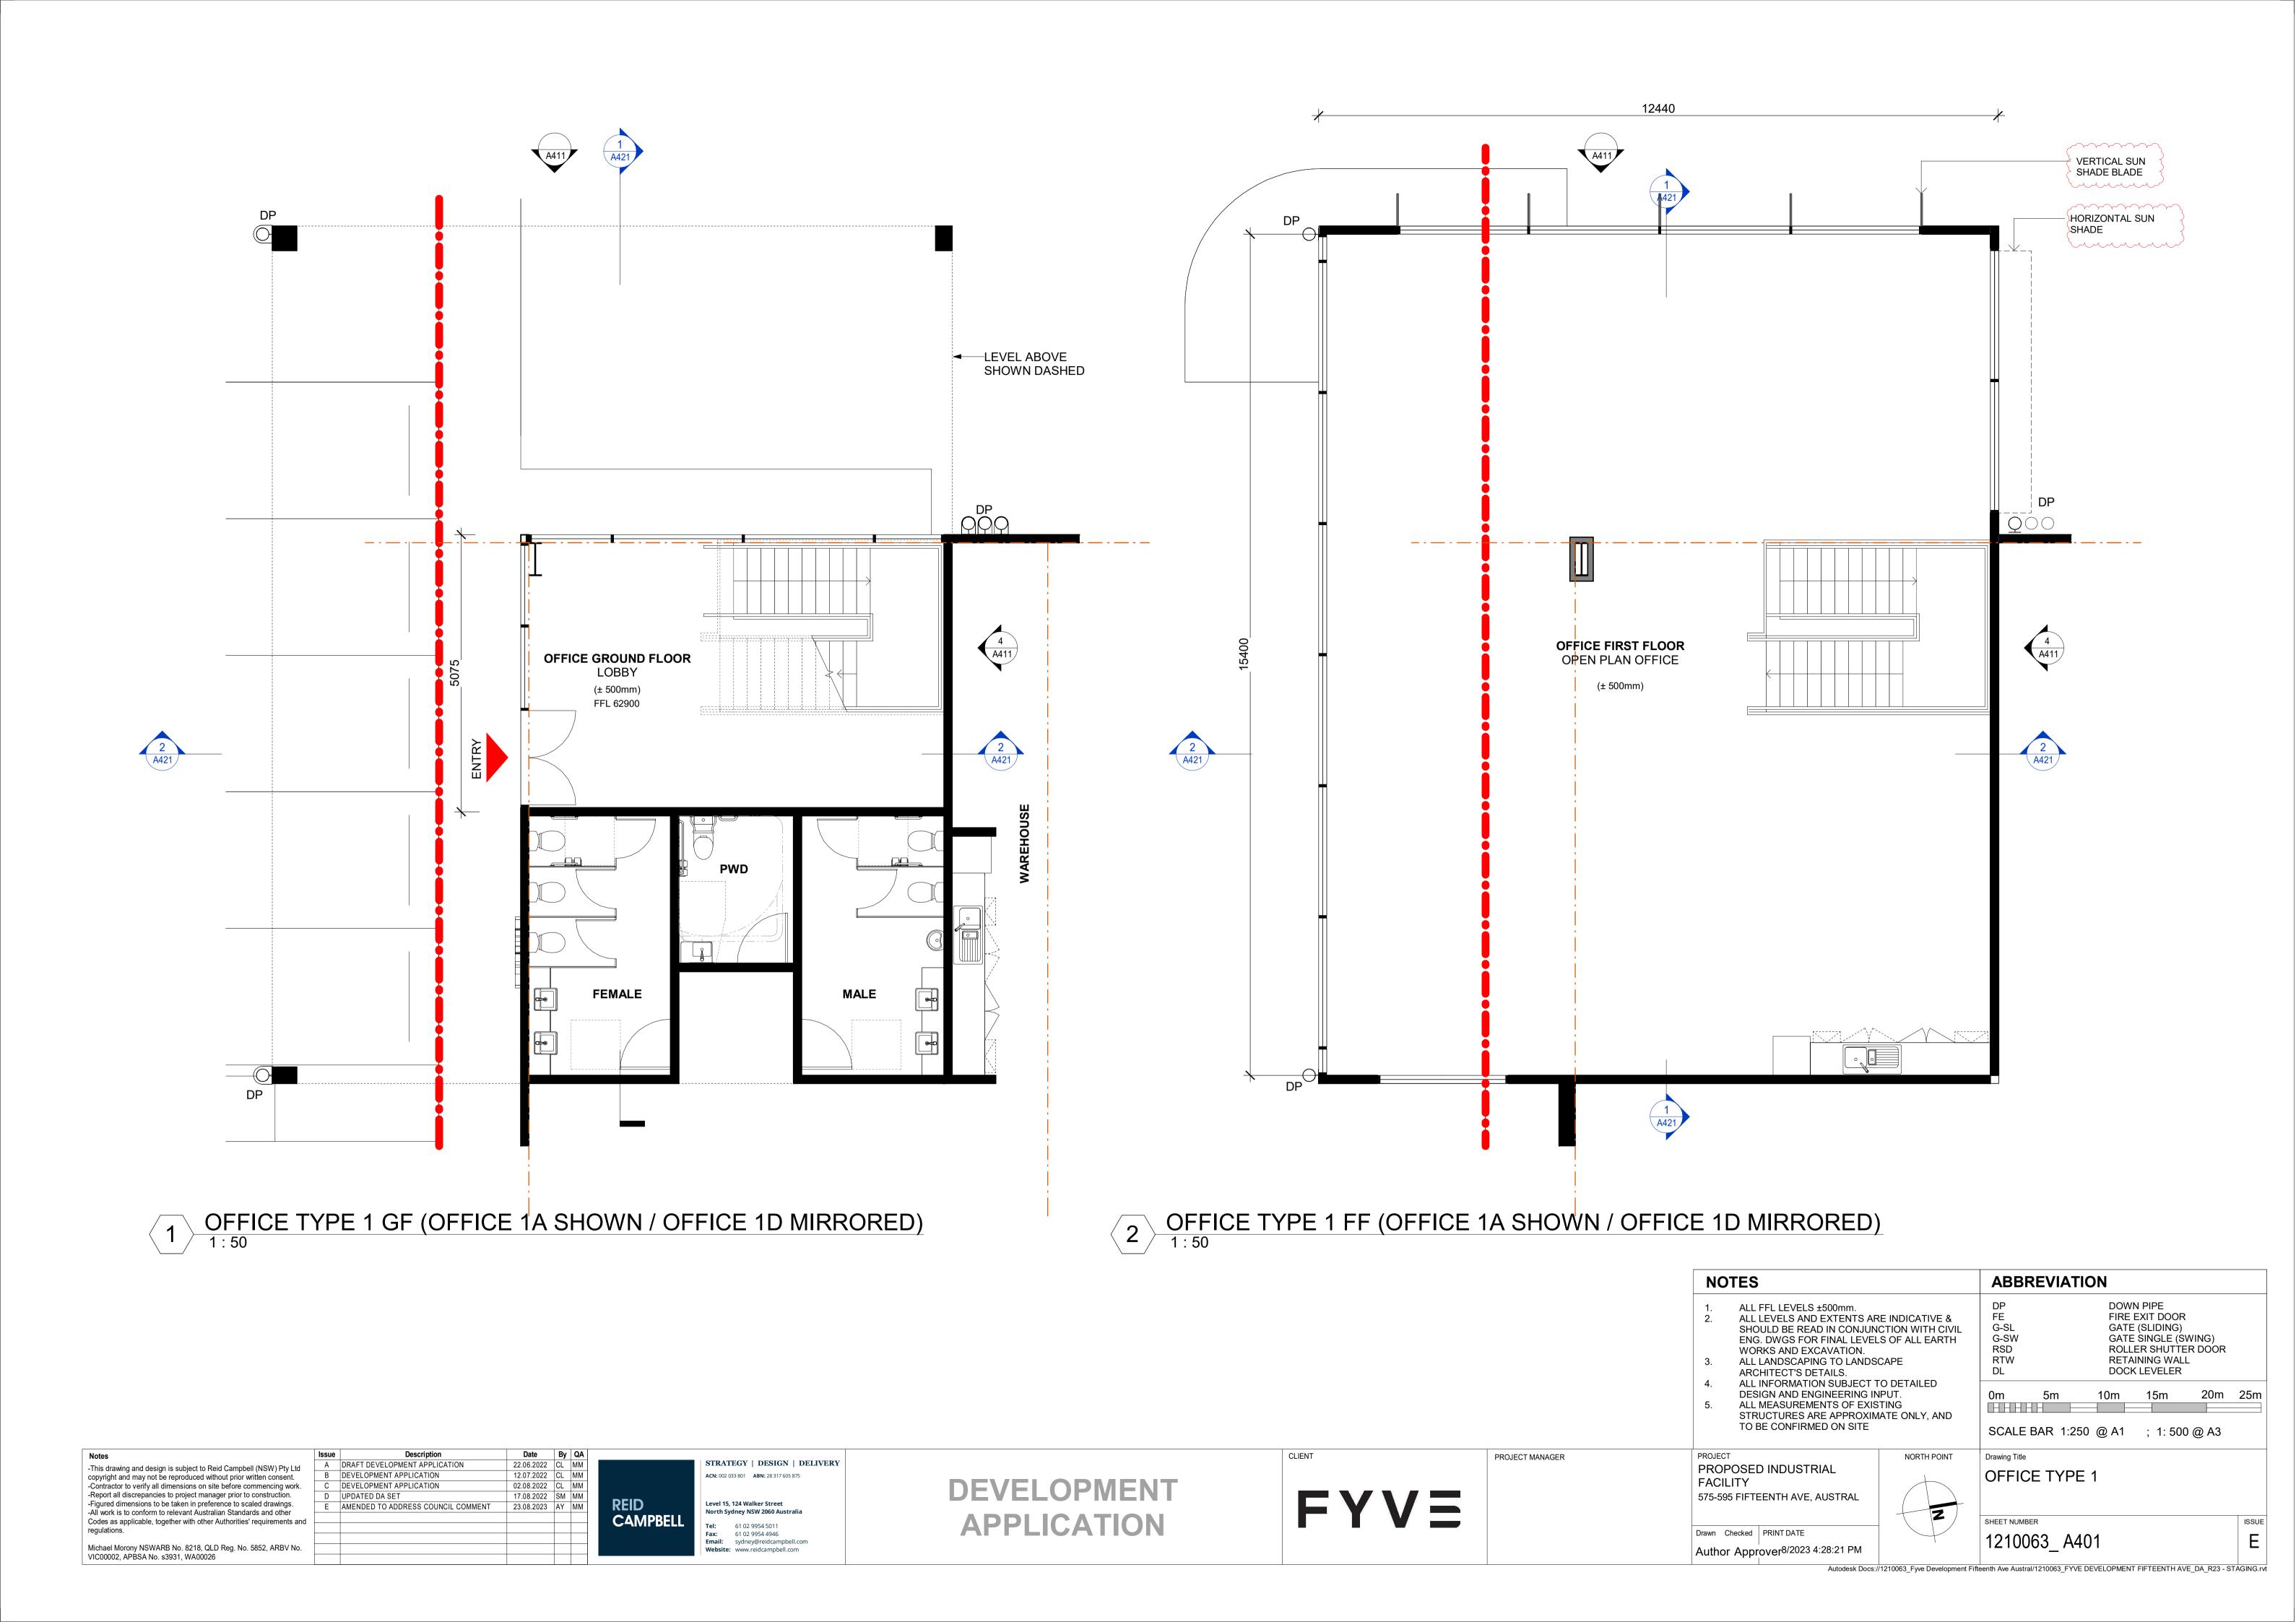

SCALE BAR 1:250 @ A1 ; 1:500 @ A3

OFFICE TYPE 3 & 4 ELEVATIONS

SHEET NUMBER

1210063\_ A412

LEVEL 1 66850

PROJECT MANAGER

OFFICE TYPE 1 SECTION 2

OFFICE TYPE 2 SECTION 2

| DP<br>FE<br>G-SL<br>G-SW<br>RSD<br>RTW<br>DL |                                                                        | FIRE<br>GATI<br>GATI<br>ROLI<br>RETA                                                                  | N PIPE EXIT DOOR (SLIDING) SINGLE (S' LER SHUTTE AINING WAL | WING)<br>ER DOOR |      |
|----------------------------------------------|------------------------------------------------------------------------|-------------------------------------------------------------------------------------------------------|-------------------------------------------------------------|------------------|------|
| NOT                                          | TES .                                                                  |                                                                                                       |                                                             |                  |      |
| 1.<br>2.<br>3.                               | ALL LEVEL<br>SHOULD E<br>ENG. DWG<br>WORKS AI<br>ALL LANDS<br>ARCHITEC | EVELS ±500m<br>S AND EXTE<br>BE READ IN C<br>GS FOR FINAI<br>ND EXCAVAT<br>SCAPING TO<br>CT'S DETAILS | NTS ARE IN<br>ONJUNCTIC<br>LEVELS OF<br>ION.<br>LANDSCAPE   | ON WITH C        | IVIL |
| <b>4</b> . <b>5</b> .                        | DESIGN AI<br>ALL MEAS<br>STRUCTU                                       | RMATION SUE<br>ND ENGINEE<br>UREMENTS (<br>RES ARE API<br>NFIRMED ON                                  | RING INPUT<br>OF EXISTING<br>PROXIMATE                      | 3                | ID   |
| 0m                                           | 5m                                                                     | 10m                                                                                                   | 15m                                                         | 20m              | 25m  |

**ABBREVIATION** 

| Notes                                                                                                                                 |
|---------------------------------------------------------------------------------------------------------------------------------------|
| -This drawing and design is subject to Reid Campbell (NSW) Pty Ltd copyright and may not be reproduced without prior written consent. |
| -Contractor to verify all dimensions on site before commencing work.                                                                  |
| -Report all discrepancies to project manager prior to construction.                                                                   |
| -Figured dimensions to be taken in preference to scaled drawings.                                                                     |
| -All work is to conform to relevant Australian Standards and other                                                                    |
| Codes as applicable, together with other Authorities' requirements and                                                                |

NORTH POINT 2

OFFICE TYPE 1 & 2 SECTIONS

SCALE BAR 1:250 @ A1 ; 1: 500 @ A3

SHEET NUMBER 1210063\_ A421

CL MM 23/08/2023 4:29:02 PM Autodesk Docs://1210063\_Fyve Development Fifteenth Ave Austral/1210063\_FYVE DEVELOPMENT FIFTEENTH AVE\_DA\_R23 - STAGING.rvt