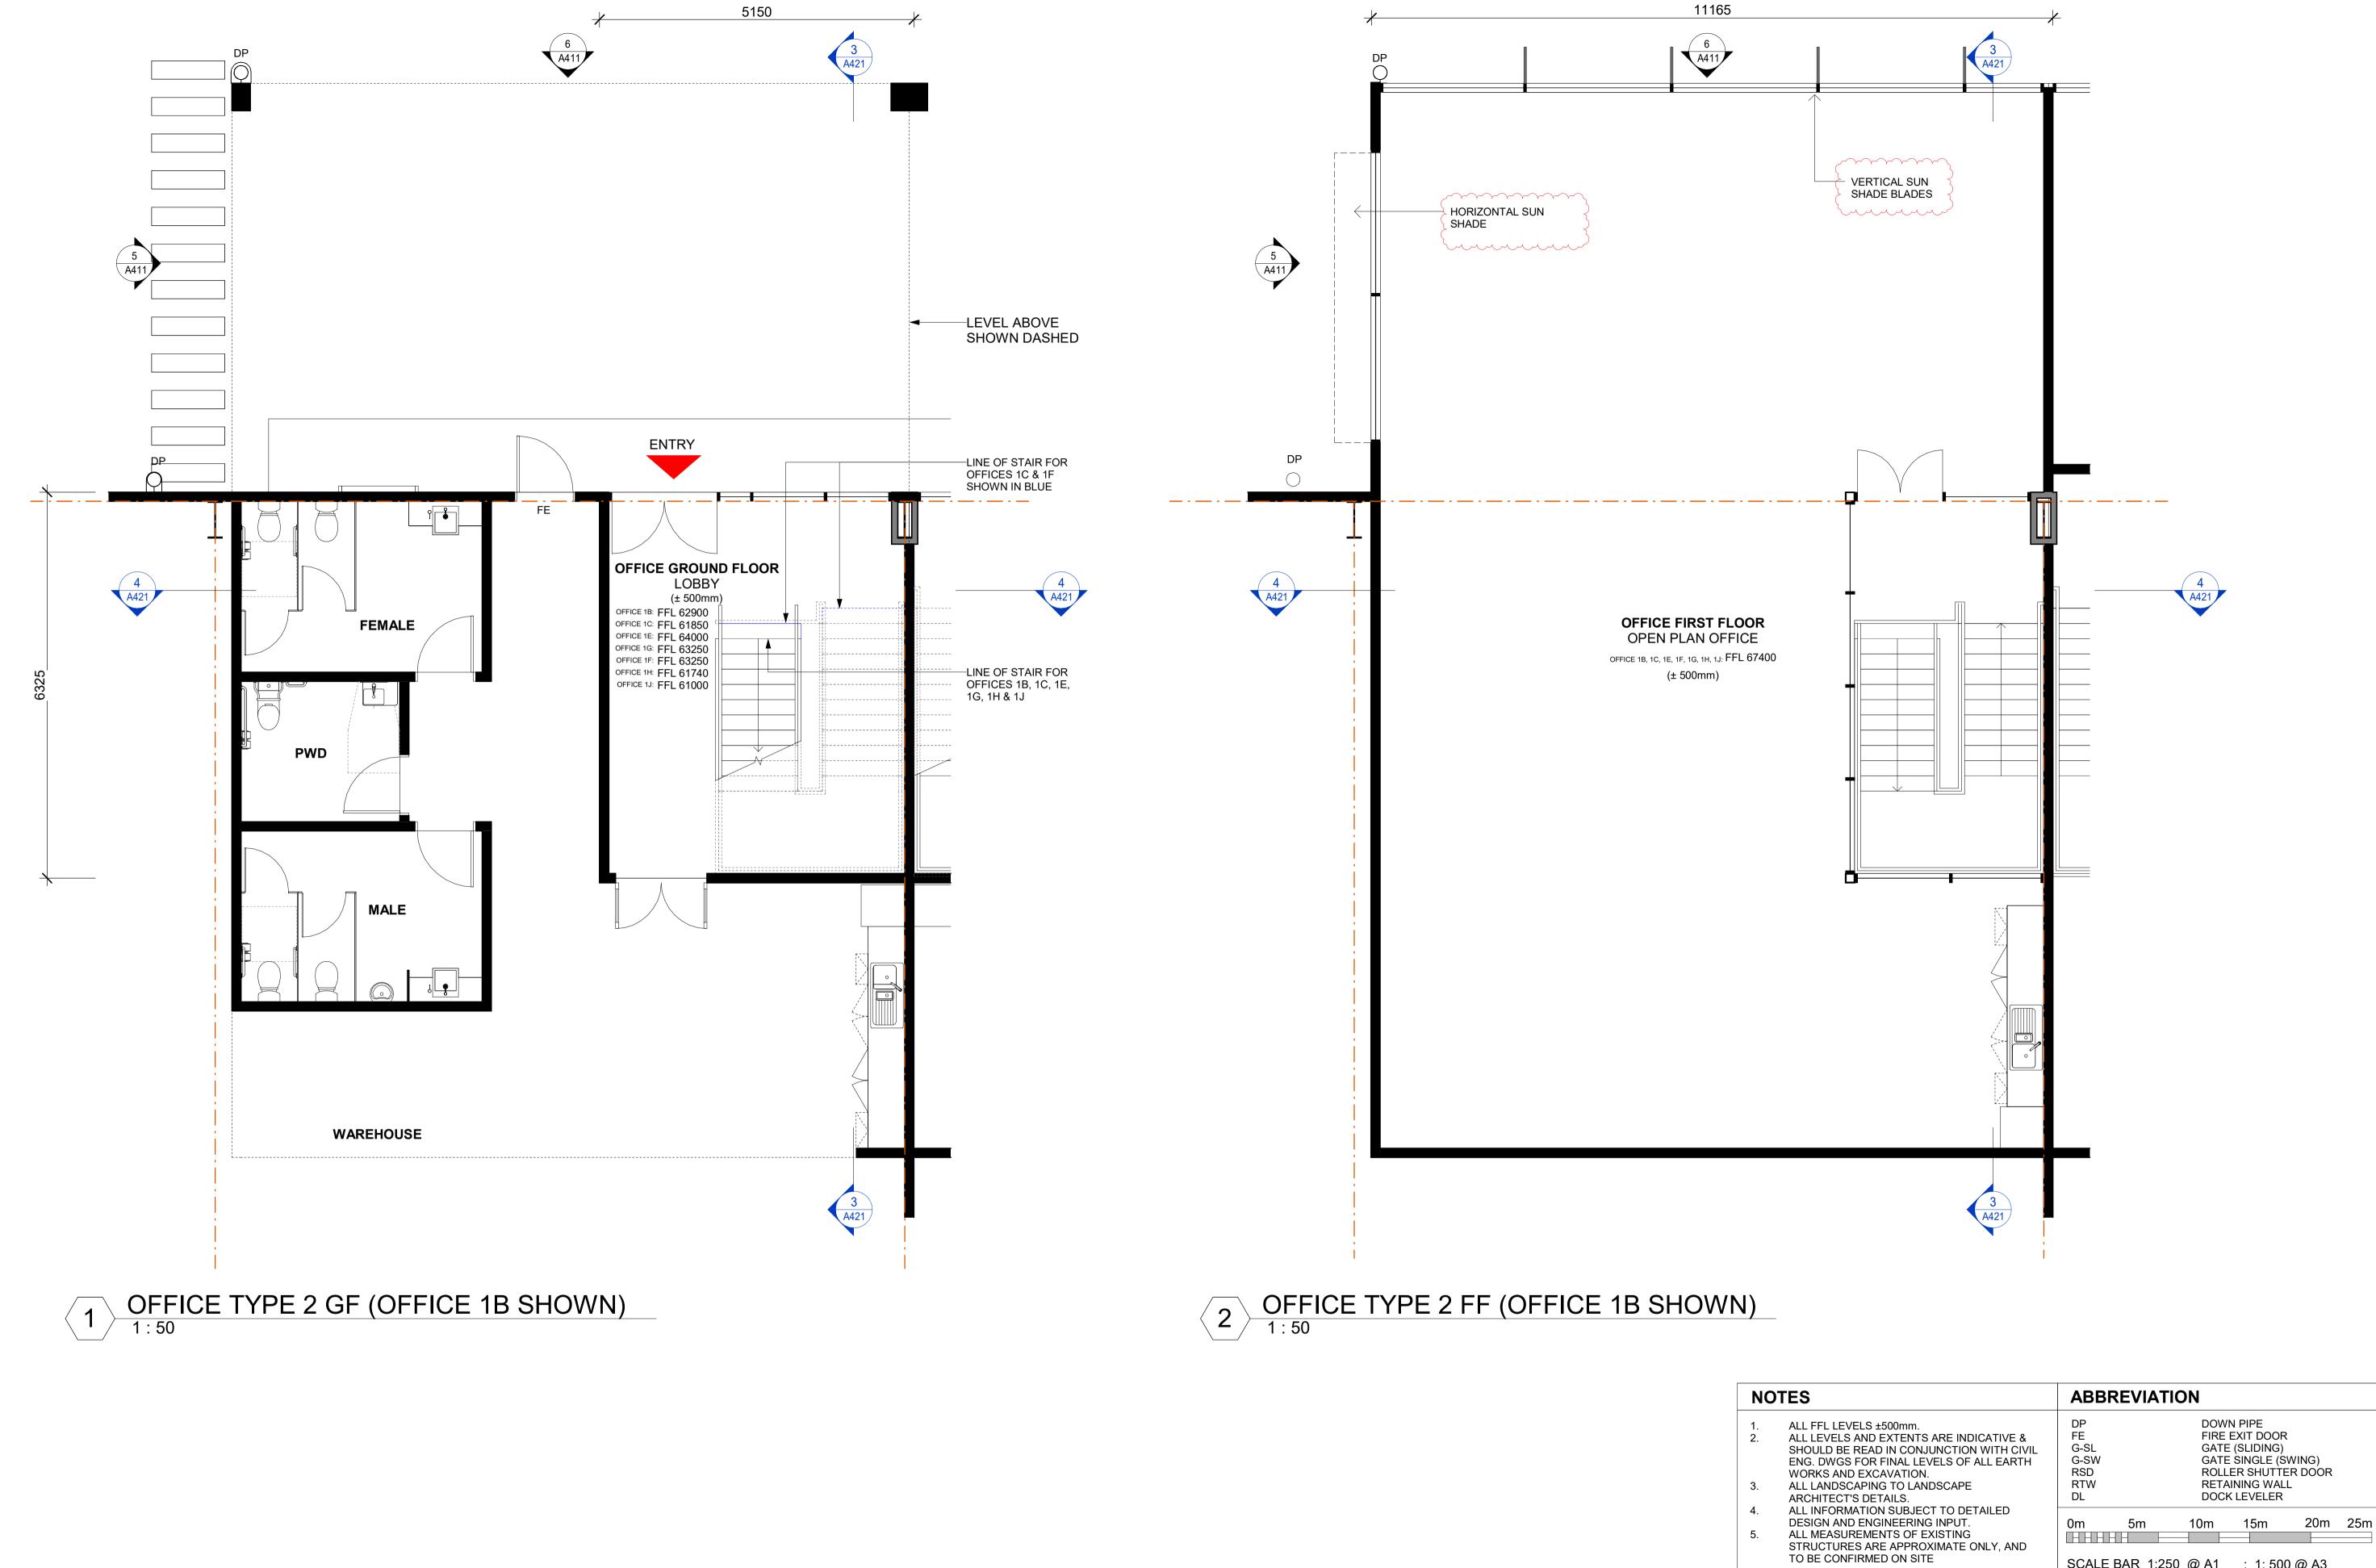

 12.07.2022
 CL
 MM

 02.08.2022
 CL
 MM

 17.08.2022
 SM
 MM

 23.08.2023
 AY
 MM
 A DRAFT DEVELOPMENT APPLICATION PROJECT MANAGER NORTH POINT STRATEGY | DESIGN | DELIVERY -This drawing and design is subject to Reid Campbell (NSW) Pty Ltd copyright and may not be reproduced without prior written consent. PROPOSED INDUSTRIAL OFFICE TYPE 2 B DEVELOPMENT APPLICATION **ACN:** 002 033 801 **ABN:** 28 317 605 875 DEVELOPMENT FACILITY DEVELOPMENT APPLICATION -Contractor to verify all dimensions on site before commencing work. FYVE -Report all discrepancies to project manager prior to construction. 575-595 FIFTEENTH AVE, AUSTRAL DEVELOPMENT APPLICATION -Figured dimensions to be taken in preference to scaled drawings.
-All work is to conform to relevant Australian Standards and other Level 15, 124 Walker Street UPDATED DA SET North Sydney NSW 2060 Australia AMENDED TO ADDRESS COUNCIL COMMENT **APPLICATION** Codes as applicable, together with other Authorities' requirements and SHEET NUMBER 61 02 9954 5011 Fax: 61 02 9954 4946 Email: sydney@reidcampbell.com Drawn Checked PRINT DATE 1210063\_ A402 CL MF 23/08/2023 4:28:25 PM Michael Morony NSWARB No. 8218, QLD Reg. No. 5852, ARBV No. Website: www.reidcampbell.com VIC00002, APBSA No. s3931, WA00026 Autodesk Docs://1210063\_Fyve Development Fifteenth Ave Austral/1210063\_FYVE DEVELOPMENT FIFTEENTH AVE\_DA\_R23 - STAGING.rvt