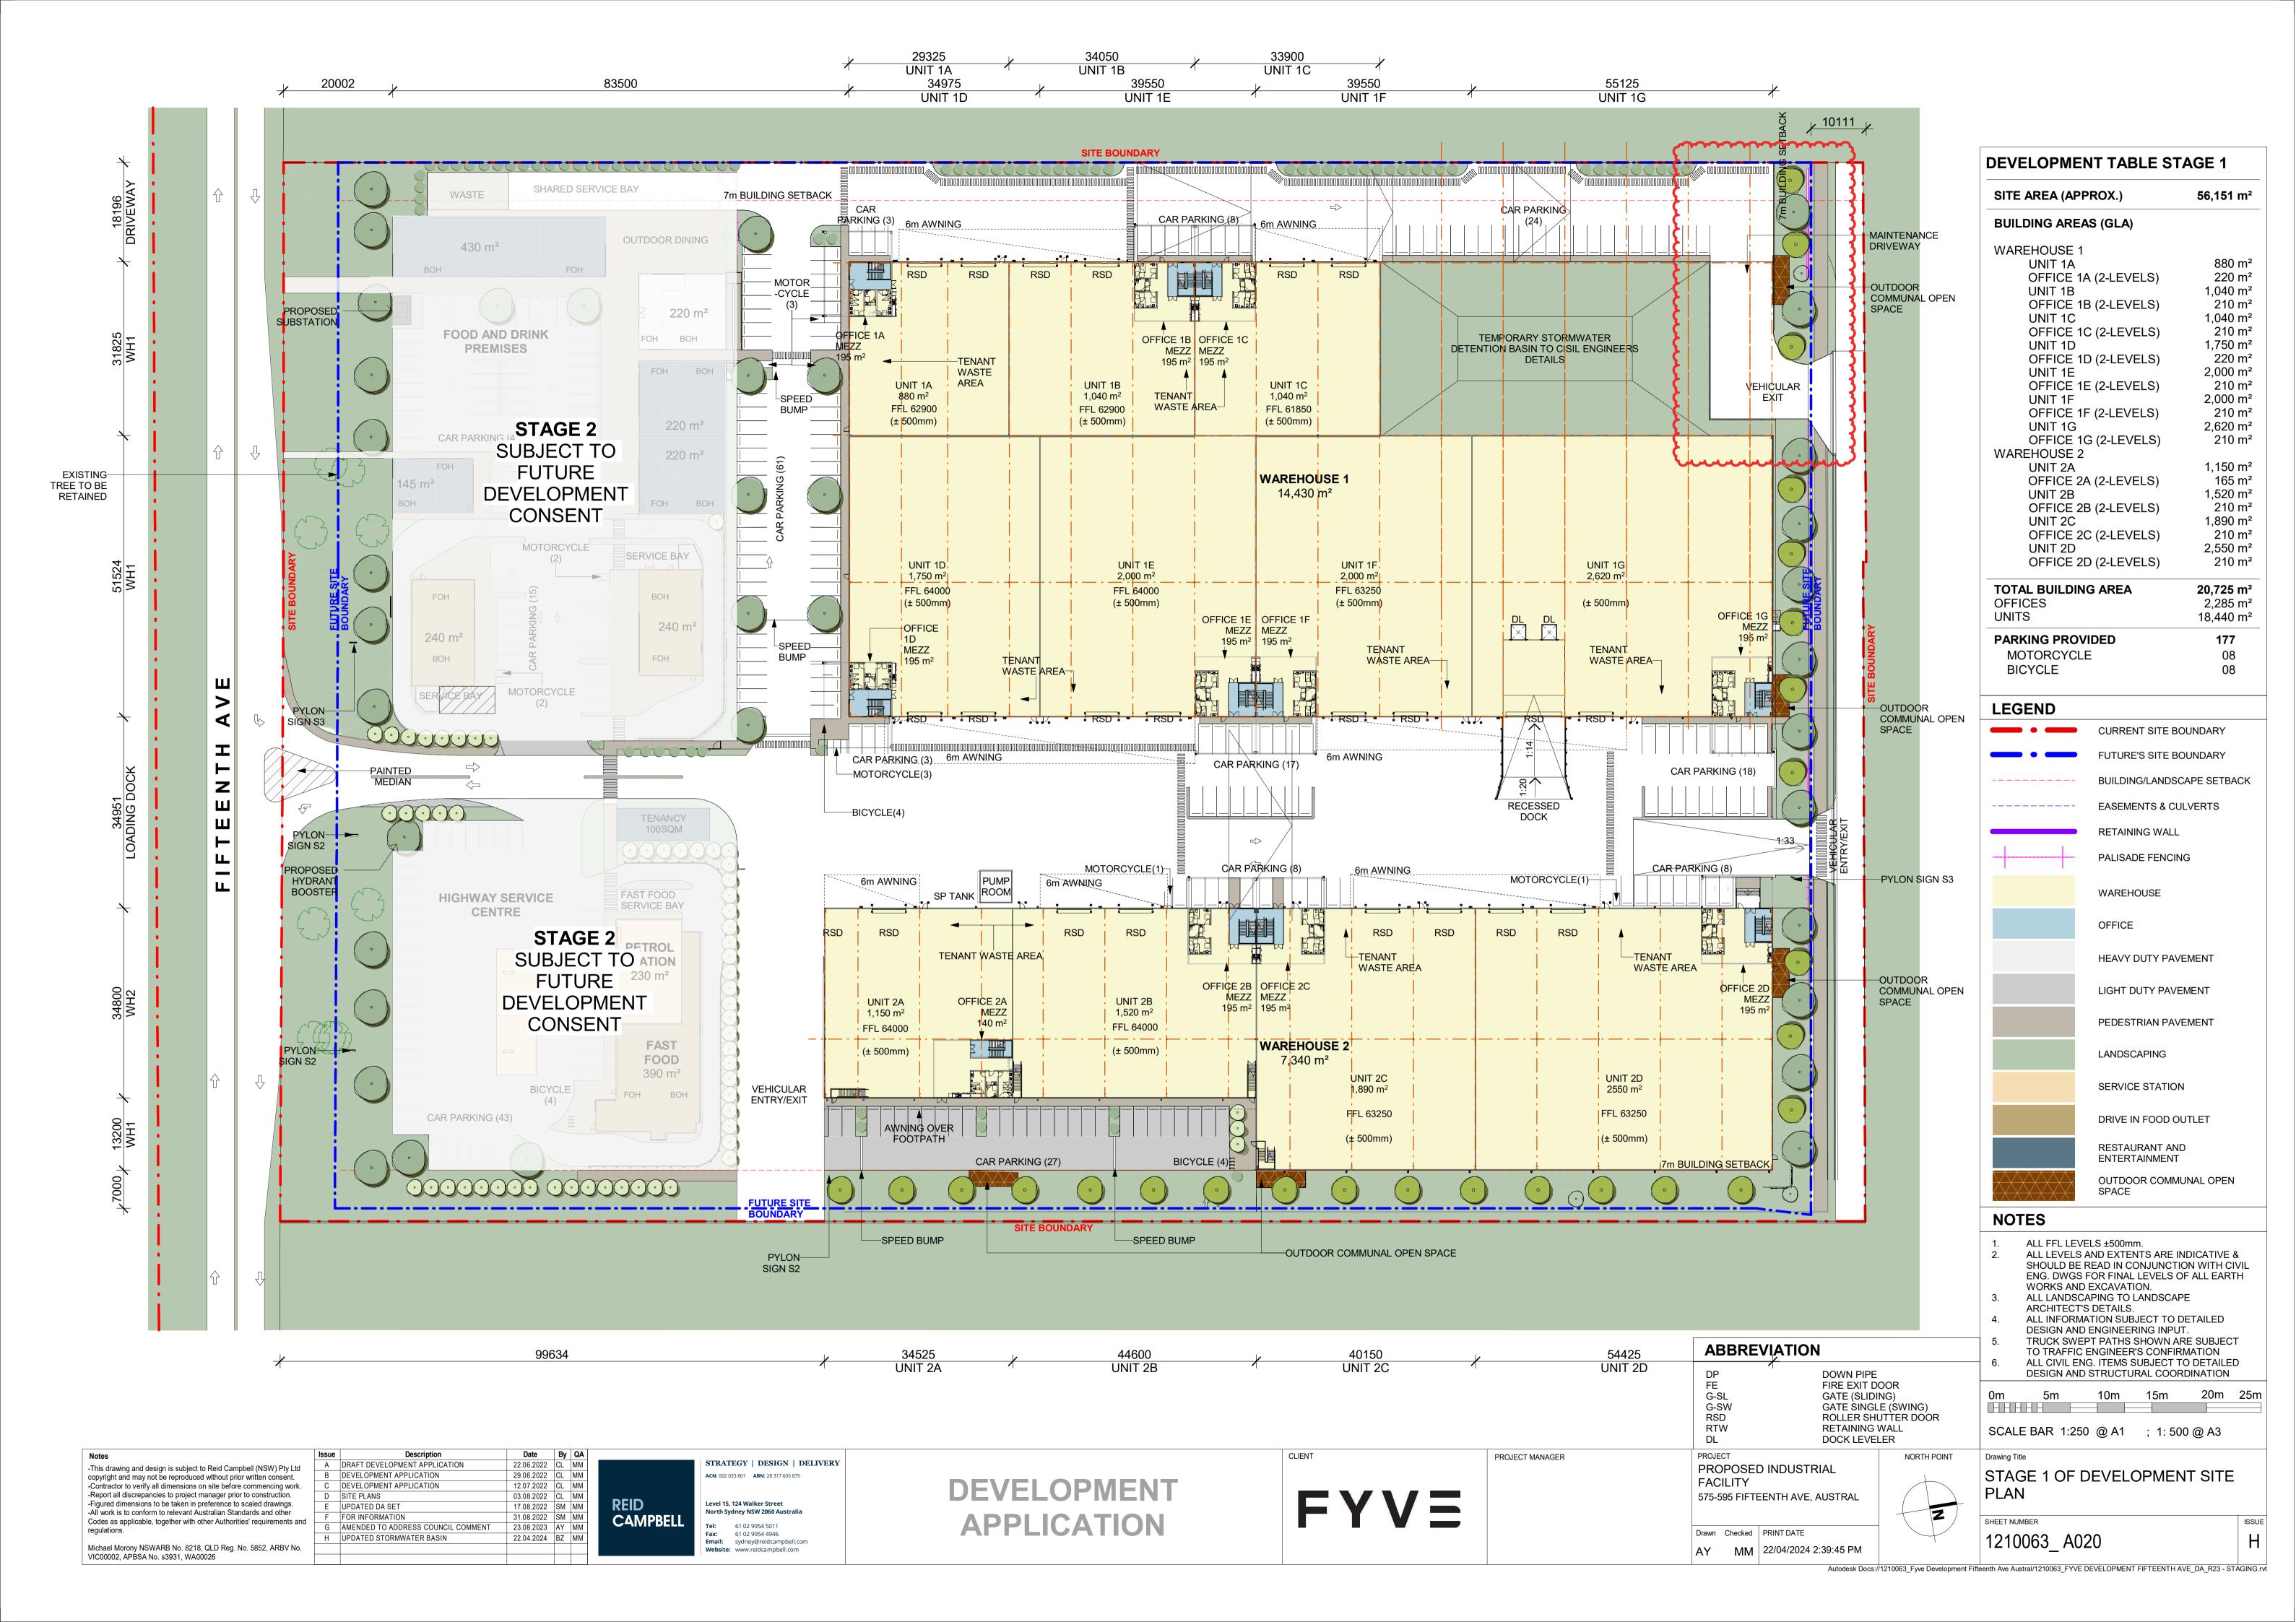

TOTAL BUILDING AREA (STAGE1) 23,160 m<sup>2</sup> **BUILDING AREAS (GLA) STAGE 3** 1,715 m² FOOD AND DRINK PREMISES 720 m<sup>2</sup> HIGHWAY SERVICE CENTRE 23,335 m<sup>2</sup> WAREHOUSE OFFICES 2,705 m<sup>2</sup> UNITS 20,630 m<sup>2</sup> TOTAL BUILDING AREA (STAGE3) 24,770 m<sup>2</sup> **CAR PARKING SPACES** FOOD & DRINK PRECINCT (BLUE) REQUIRED PROVIDED 120 72.7 SHORTFALL **HIGHWAY SERVICES CENTER (RED)** REQUIRED PROVIDED PRE ROAD POST ROAD 42 SURPLUS PRE ROAD 22.5 POST ROAD **WAREHOUSING (GREEN)** STAGE 1 77.8 REQUIRED STAGE 3 PROVIDED STAGE 1 116 STAGE 3 SURPLUS STAGE 1 38.2 STAGE 3 31.9 **TOTAL CAR SPACE** STAGE 1 REQUIRED 291 STAGE 3 282.3 PROVIDED STAGE 1 279 STAGE 3 265 STAGE 1 12 STAGE 3 17.3

SITE AREA (APPROX.)

WAREHOUSE

**BUILDING AREAS (GLA) STAGE 1** 

OFFICES 2,285 m<sup>2</sup> UNITS 18,440 m<sup>2</sup> 56,151 m²

20,725 m<sup>2</sup>

| PARKING SPACE              | S                      |          |
|----------------------------|------------------------|----------|
| MOTORCYCLE                 | REQUIRED               | PROVIDED |
| HIGHWAY SERVICES<br>CENTER | 1:25 - IN<br>EXCESS OF | -        |
| FOOD AND DRINK<br>PREMISES | THE FIRST<br>25 CAR    | 7        |
| WAREHOUSE 1 & 2            | SPACES                 | 5        |
| TOTAL                      | 10                     | 12       |
| BICYCLE                    |                        |          |
| HIGHWAY SERVICES<br>CENTER |                        | 4        |
| FOOD AND DRINK<br>PREMISES | 20                     | 4        |
| WAREHOUSE 1 & 2            |                        | 12       |
| TOTAL                      | 20                     | 20       |
| 0m 10m 20m                 | 30m                    | 40m 50m  |