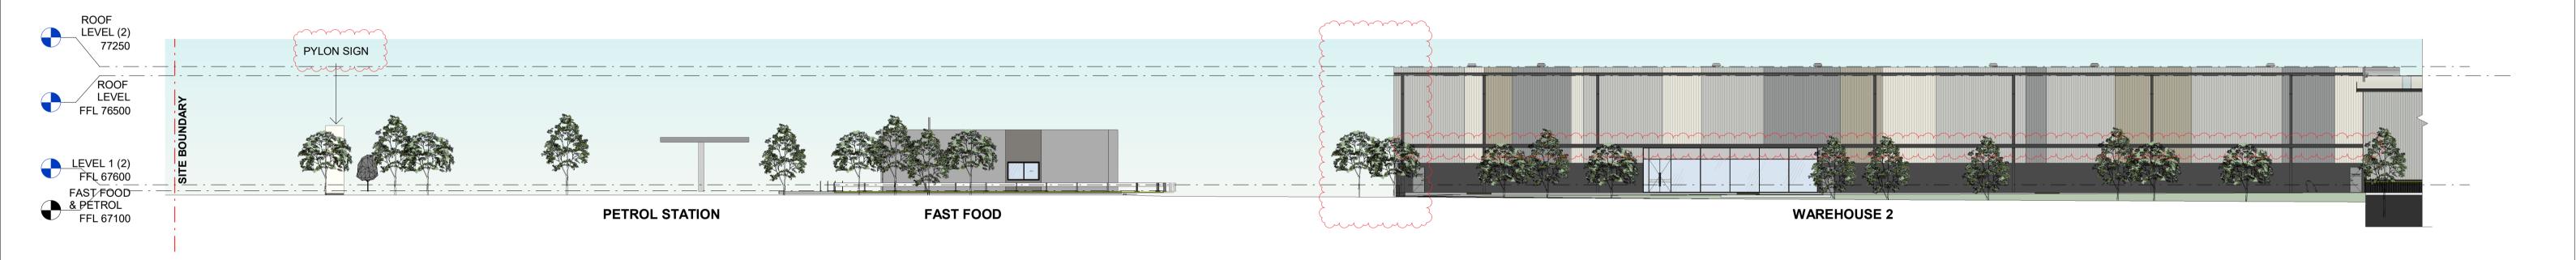

1 SOUTH SITE ELEVATION - FIFTEENTH AVENUE

2 EAST SITE ELEVATION - PROPOSED NEW ROAD
1: 250

-This drawing and design is subject to Reid Campbell (NSW) Pty Ltd copyright and may not be reproduced without prior written consent.

-Contractor to verify all dimensions on site before commencing work.

-Report all discrepancies to project manager prior to construction.

-Figured dimensions to be taken in preference to scaled drawings.

-All work is to conform to relevant Australian Standards and other Codes as applicable, together with other Authorities' requirements and regulations

Michael Morony NSWARB No. 8218, QLD Reg. No. 5852, ARBV No. VIC00002, APBSA No. s3931, WA00026

|                                                        |          |                                                                                                                                            |             |        |                 |                                                                                                |                            | 4. ALL INFORMATION SUBJECT TO DETAILED DESIGN AND ENGINEERING INPUT. 5. ALL MEASUREMENTS OF EXISTING STRUCTURES ARE APPROXIMATE ONLY, AND TO BE CONFIRMED ON SITE |
|--------------------------------------------------------|----------|--------------------------------------------------------------------------------------------------------------------------------------------|-------------|--------|-----------------|------------------------------------------------------------------------------------------------|----------------------------|-------------------------------------------------------------------------------------------------------------------------------------------------------------------|
|                                                        |          |                                                                                                                                            |             |        |                 |                                                                                                |                            | 0m 5m 10m 15m 20m 25m<br>HHHHHH<br>SCALE BAR 1:250 @ A1 ; 1: 500 @ A3                                                                                             |
| Issue   Description   Date   By   QA                   | REID     | STRATEGY   DESIGN   DELIVERY  ACN: 002 033 801 ABN: 28 317 605 875  Level 15, 124 Walker Street                                            | DEVELOPMENT | CLIENT | PROJECT MANAGER | PROJECT PROPOSED INDUSTRIAL FACILITY 575-595 FIFTEENTH AVE, AUSTRAL                            | NORTH POINT                | Drawing Title STREET ELEVATIONS                                                                                                                                   |
| E AMENDED TO ADDRESS COUNCIL COMMENT 25.00.2023 AT MIM | CAMPBELL | North Sydney NSW 2060 Australia  Tel: 61 02 9954 5011  Fax: 61 02 9954 4946  Email: sydney@reidcampbell.com  Website: www.reidcampbell.com | APPLICATION | FYV    |                 | Drawn         Checked         PRINT DATE           CL         MM         23/08/2023 4:27:14 PM | N/A                        | 1210063_ A200 E                                                                                                                                                   |
|                                                        |          |                                                                                                                                            |             | 1      |                 | Autodesk Docs://1                                                                              | 1210063_Fyve Development F | Fifteenth Ave Austral/1210063_FYVE DEVELOPMENT FIFTEENTH AVE_DA_R23 - STAGING.rvt                                                                                 |