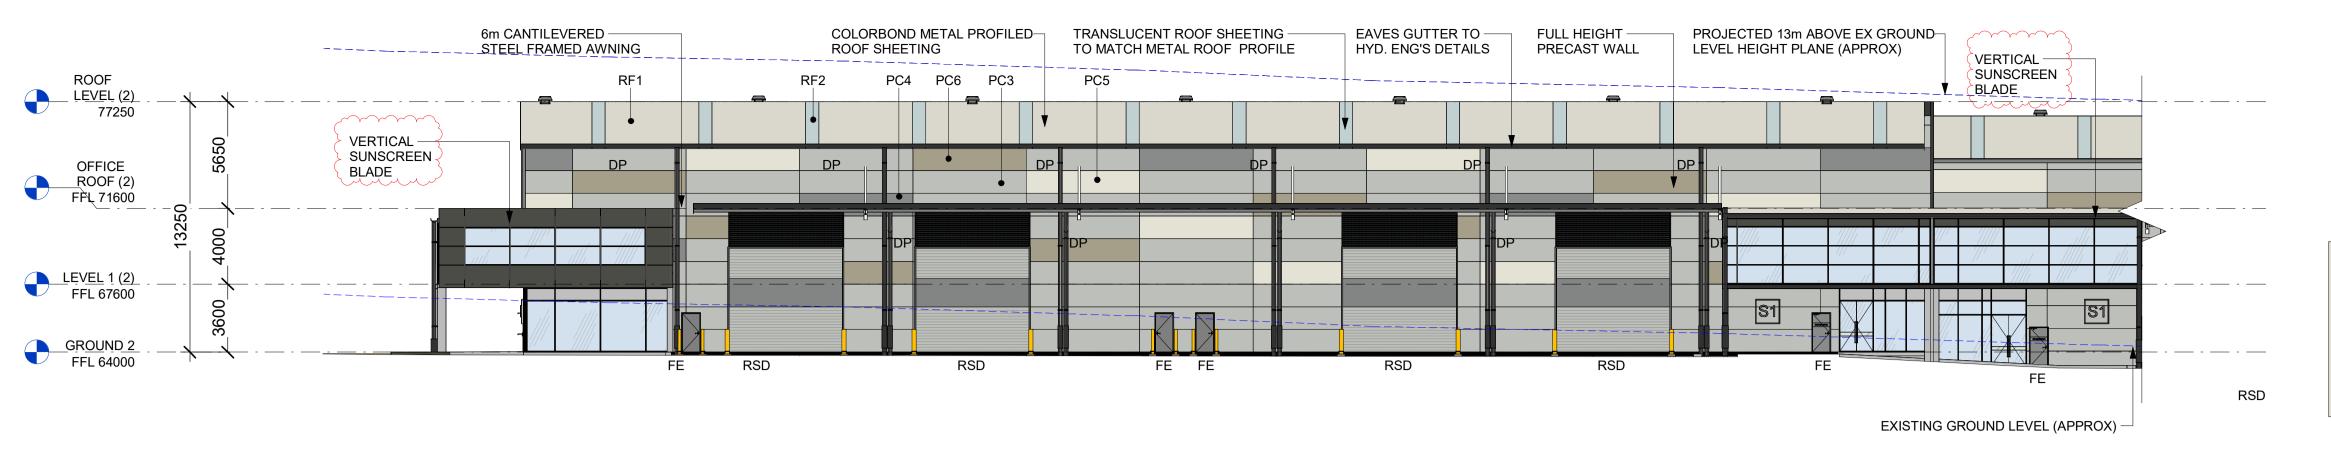

15m 20m 25m 10m 

SCALE BAR 1:250 @ A1 ; 1:500 @ A3

WAREHOUSE 1 ELEVATIONS N & E

EAST ELEVATION (UNIT 1D & 1E)
1:200

EAST ELEVATION (UNIT 1F & 1G)

 
 Date
 By
 QA

 22.06.2022
 CL
 MM

 29.06.2022
 CL
 MM

 12.07.2022
 CL
 MM
 Description DRAFT DEVELOPMENT APPLICATION -This drawing and design is subject to Reid Campbell (NSW) Pty Ltd B DEVELOPMENT APPLICATION copyright and may not be reproduced without prior written consent. DEVELOPMENT APPLICATION -Contractor to verify all dimensions on site before commencing work 02.08.2022 CL MM 17.08.2022 SM MM -Report all discrepancies to project manager prior to construction. DEVELOPMENT APPLICATION -Figured dimensions to be taken in preference to scaled drawings. UPDATED DA SET -All work is to conform to relevant Australian Standards and other AMENDED TO ADDRESS COUNCIL COMMENT 23.08.2023 AY MM Codes as applicable, together with other Authorities' requirements and Michael Morony NSWARB No. 8218, QLD Reg. No. 5852, ARBV No. VIC00002, APBSA No. s3931, WA00026

STRATEGY | DESIGN | DELIVERY **ACN:** 002 033 801 **ABN:** 28 317 605 875 **REID** Level 15, 124 Walker Street North Sydney NSW 2060 Australia **CAMPBELL** 61 02 9954 5011 Fax: 61 02 9954 4946
Email: sydney@reidcampbell.com Website: www.reidcampbell.com

**DEVELOPMENT APPLICATION** 

FYVE

PROJECT MANAGER

PROPOSED INDUSTRIAL FACILITY 575-595 FIFTEENTH AVE, AUSTRAL Drawn Checked PRINT DATE MM 23/08/2023 4:27:31 PM

NORTH POINT

SHEET NUMBER 1210063\_ A201

PC1

PC2