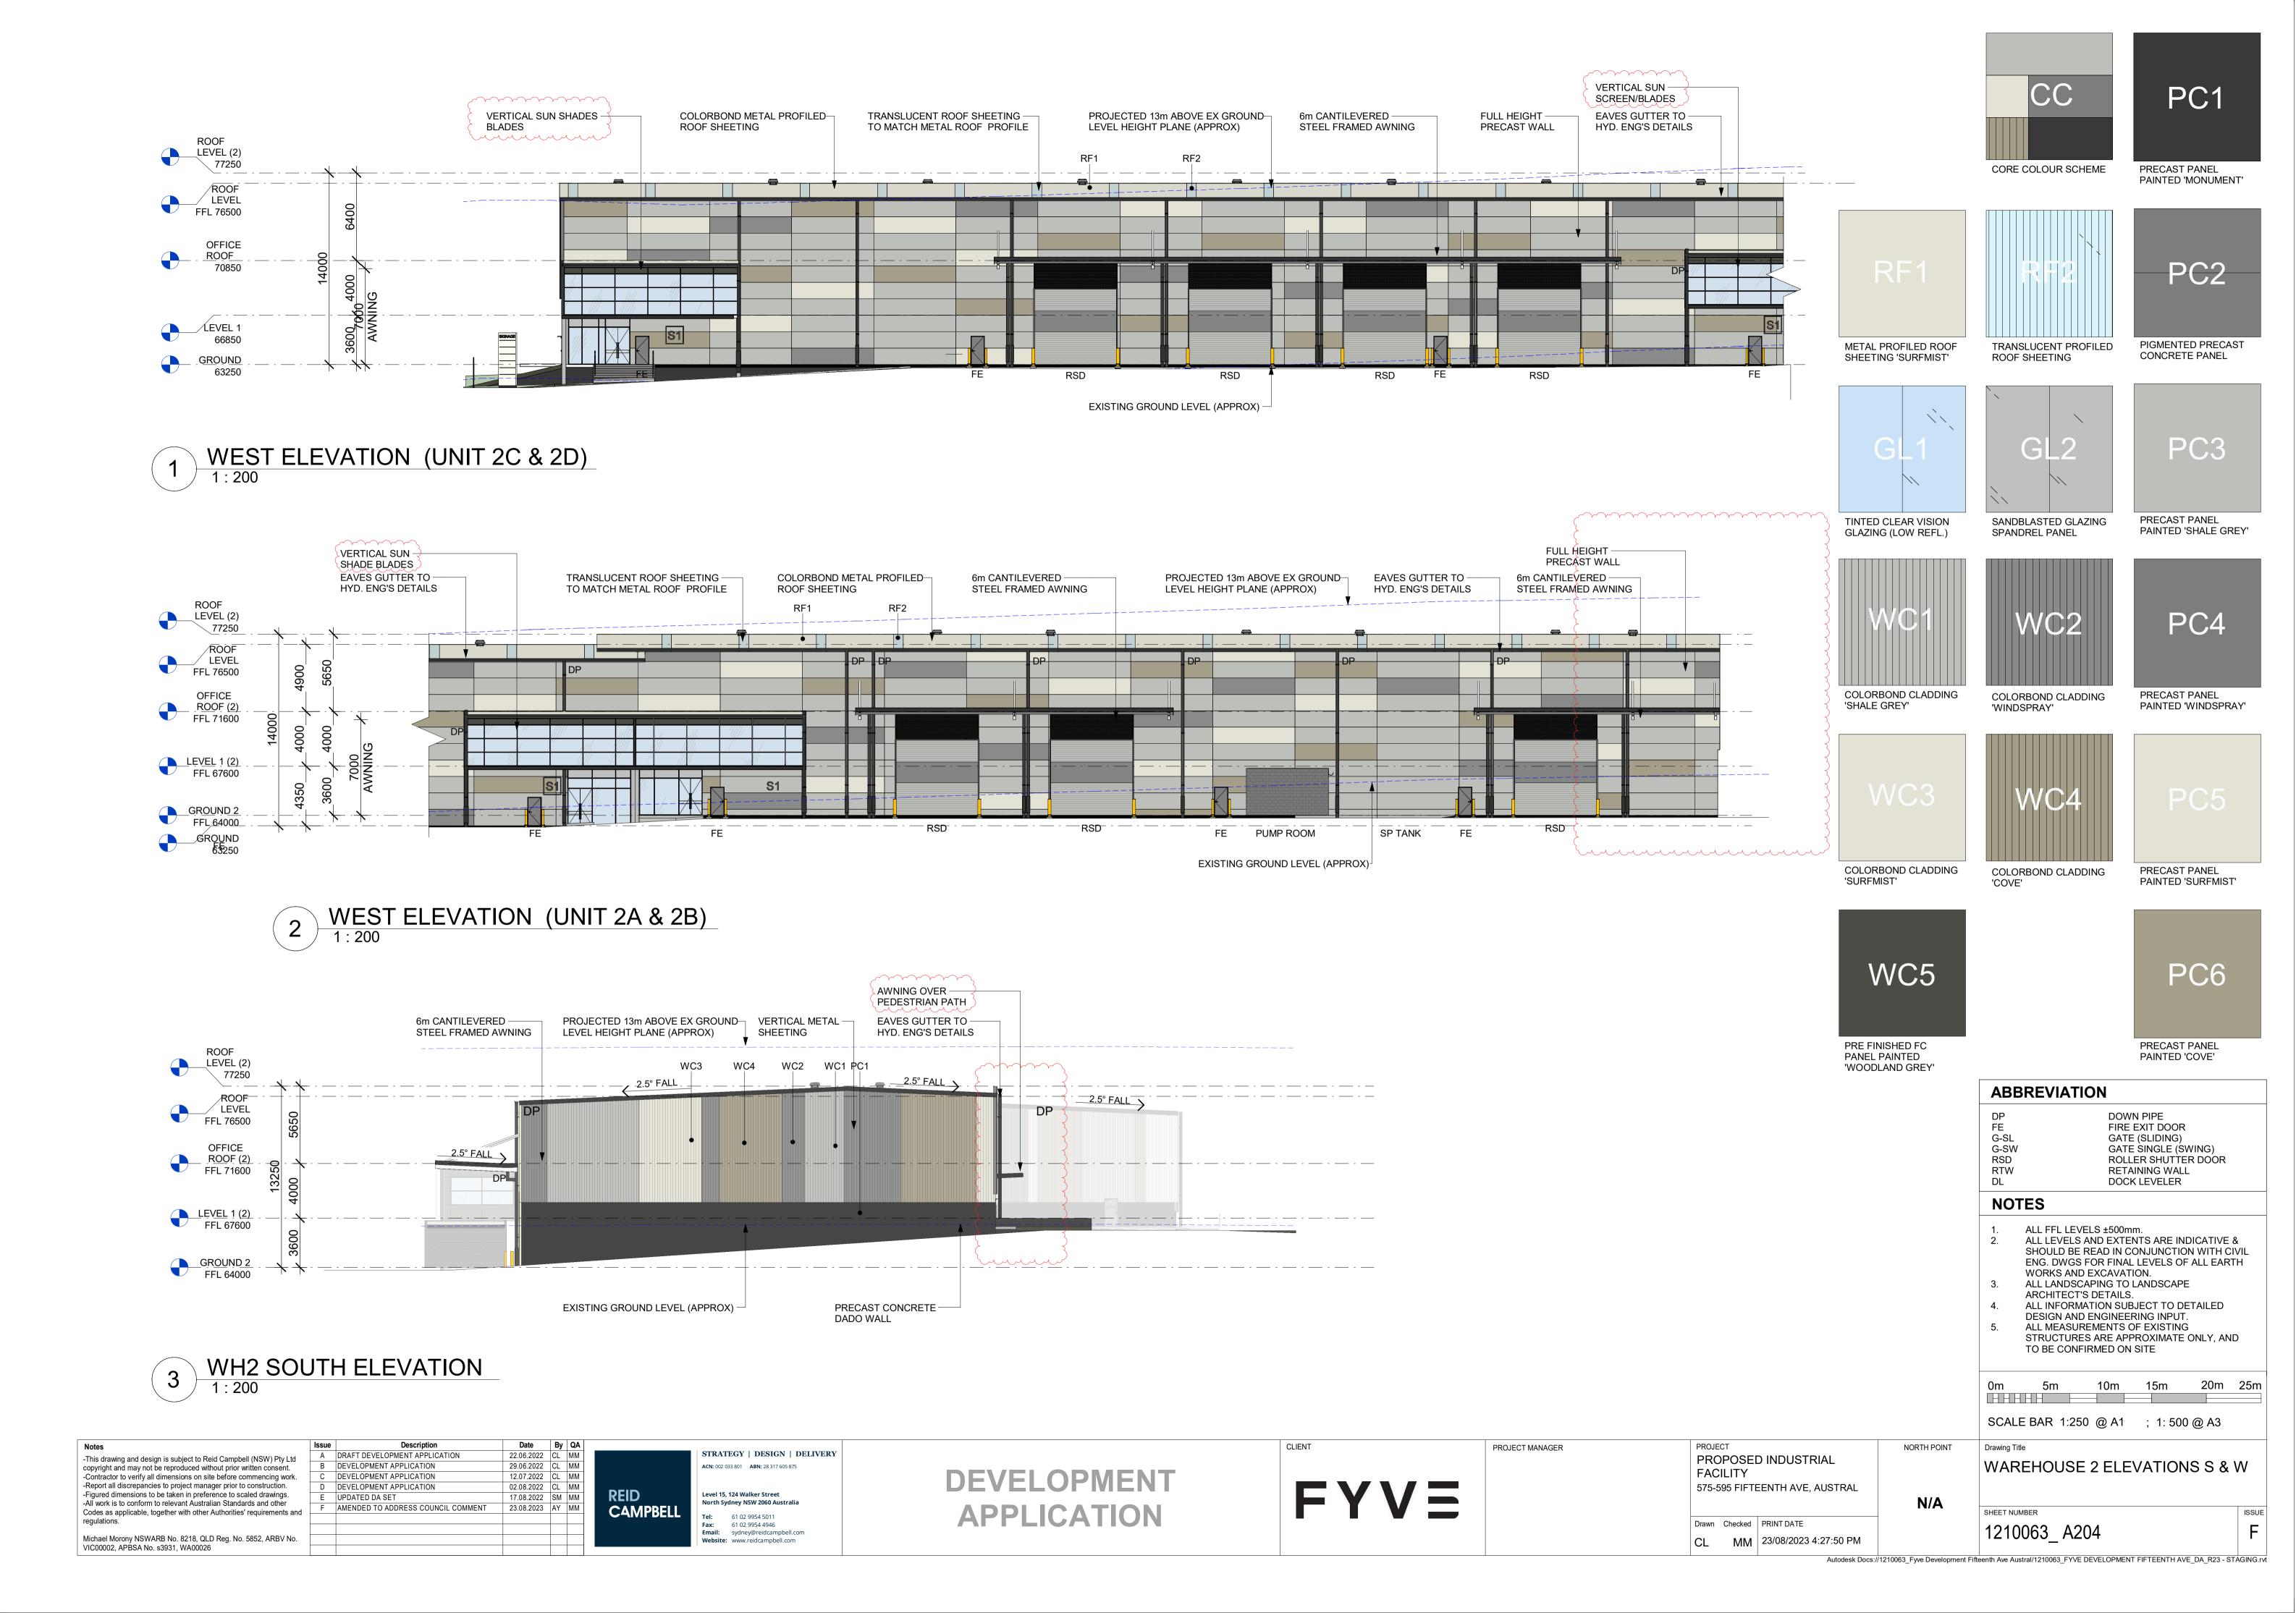

**ABBREVIATION** 

ALL FFL LEVELS ±500mm.

WORKS AND EXCAVATION.
3. ALL LANDSCAPING TO LANDSCAPE ARCHITECT'S DETAILS.

FE G-SL

G-SU RSD RTW DL

**NOTES** 

DOWN PIPE FIRE EXIT DOOR GATE (SLIDING)

RETAINING WALL DOCK LEVELER

ALL LEVELS AND EXTENTS ARE INDICATIVE & SHOULD BE READ IN CONJUNCTION WITH CIVIL ENG. DWGS FOR FINAL LEVELS OF ALL EARTH

GATE SINGLE (SWING) ROLLER SHUTTER DOOR

PRECAST PANEL PAINTED 'MONUMENT'

TRANSLUCENT PROFILED **ROOF SHEETING** 

PC2

PC1

PIGMENTED PRECAST CONCRETE PANEL

METAL PROFILED ROOF

SHEETING 'SURFMIST'

GLAZING (LOW REFL.)

SANDBLASTED GLAZING SPANDREL PANEL

PRECAST PANEL PAINTED 'SHALE GREY'

'SHALE GREY'

WC2

COLORBOND CLADDING 'WINDSPRAY'

PC4

PRECAST PANEL PAINTED 'WINDSPRAY'

COLORBOND CLADDING

COLORBOND CLADDING

PRECAST PANEL PAINTED 'SURFMIST'

PRE FINISHED FC PANEL PAINTED 'WOODLAND GREY'

WC5

'SURFMIST'

PC6

PRECAST PANEL PAINTED 'COVE'

**ABBREVIATION** DOWN PIPE FIRE EXIT DOOR FE G-SL

GATE (SLIDING) GATE SINGLE (SWING) ROLLER SHUTTER DOOR **RETAINING WALL** DOCK LEVELER

#### **NOTES**

G-SW

RSD

RTW

DL

- ALL FFL LEVELS ±500mm. ALL LEVELS AND EXTENTS ARE INDICATIVE & SHOULD BE READ IN CONJUNCTION WITH CIVIL ENG. DWGS FOR FINAL LEVELS OF ALL EARTH WORKS AND EXCAVATION.
- ALL LANDSCAPING TO LANDSCAPE
- ARCHITECT'S DETAILS. ALL INFORMATION SUBJECT TO DETAILED
- DESIGN AND ENGINEERING INPUT. ALL MEASUREMENTS OF EXISTING STRUCTURES ARE APPROXIMATE ONLY, AND TO BE CONFIRMED ON SITE