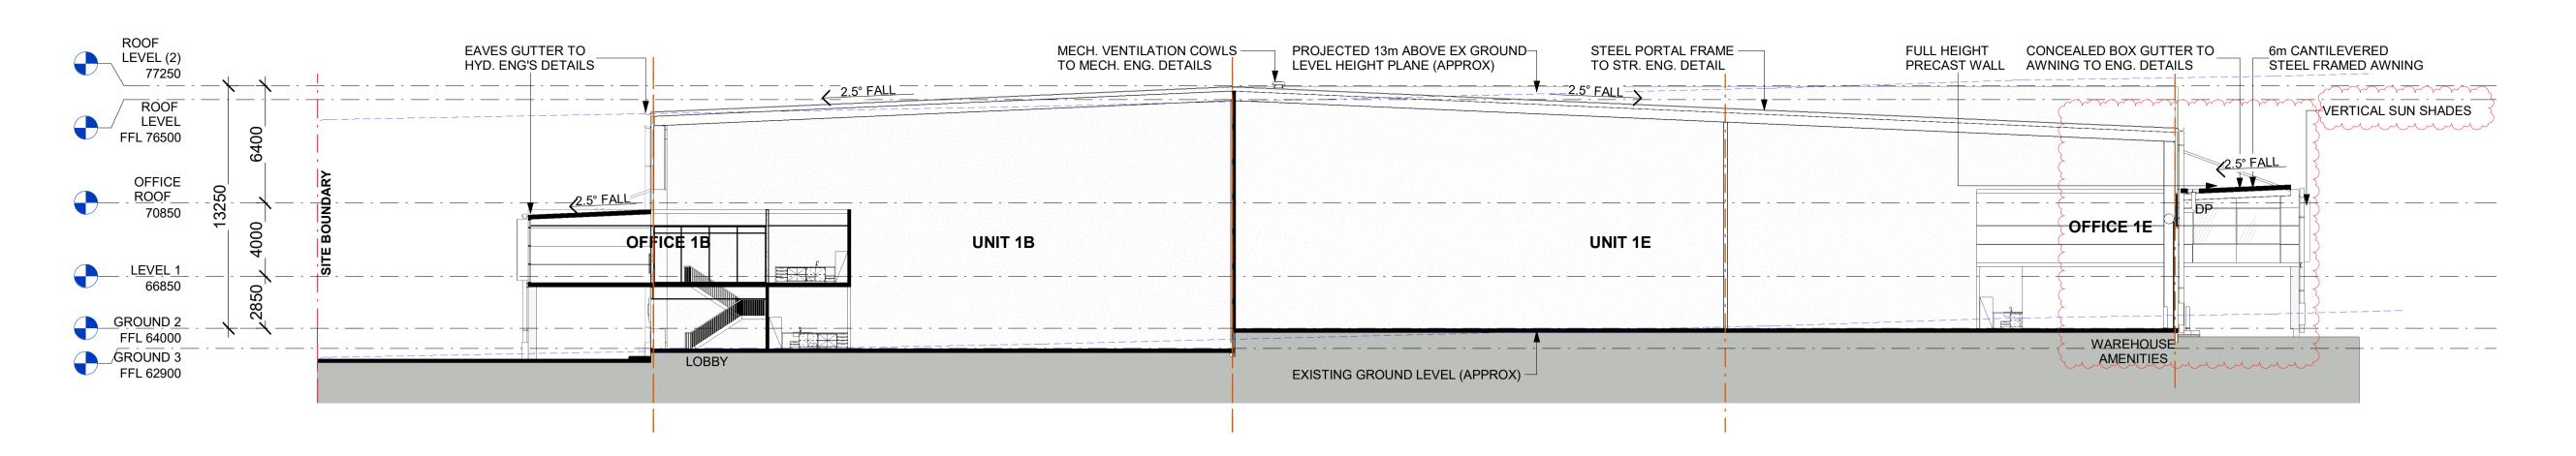

# 1 WAREHOUSE 1 CROSS SECTION 1:200

WAREHOUSE 1 LONG SECTION - PART 1

WAREHOUSE 1 LONG SECTION - PART 2

| Notes                                                                                                                                                                                                                                                                                                                                                                                                                                                                                                                                                                           | Issue | Description                        | Date       | Ву | Q/ |
|---------------------------------------------------------------------------------------------------------------------------------------------------------------------------------------------------------------------------------------------------------------------------------------------------------------------------------------------------------------------------------------------------------------------------------------------------------------------------------------------------------------------------------------------------------------------------------|-------|------------------------------------|------------|----|----|
| Notes  -This drawing and design is subject to Reid Campbell (NSW) Pty Ltd copyright and may not be reproduced without prior written consent.  -Contractor to verify all dimensions on site before commencing work.  -Report all discrepancies to project manager prior to construction.  -Figured dimensions to be taken in preference to scaled drawings.  -All work is to conform to relevant Australian Standards and other Codes as applicable, together with other Authorities' requirements and regulations.  Michael Morony NSWARB No. 8218, QLD Reg. No. 5852, ARBV No. | Α     | DRAFT DEVELOPMENT APPLICATION      | 22.06.2022 | CL | MN |
|                                                                                                                                                                                                                                                                                                                                                                                                                                                                                                                                                                                 | В     | DEVELOPMENT APPLICATION            | 29.06.2022 | CL | MN |
| Contractor to verify all dimensions on site before commencing work.                                                                                                                                                                                                                                                                                                                                                                                                                                                                                                             | С     | DEVELOPMENT APPLICATION            | 12.07.2022 | CL | MN |
| -This drawing and design is subject to Reid Campbell (NSW) Pty Ltd copyright and may not be reproduced without prior written consentContractor to verify all dimensions on site before commencing workReport all discrepancies to project manager prior to constructionFigured dimensions to be taken in preference to scaled drawingsAll work is to conform to relevant Australian Standards and other Codes as applicable, together with other Authorities' requirements and regulations.                                                                                     | D     | DEVELOPMENT APPLICATION            | 02.08.2022 | CL | MN |
|                                                                                                                                                                                                                                                                                                                                                                                                                                                                                                                                                                                 | Е     | UPDATED DA SET                     | 17.08.2022 | SM | MN |
|                                                                                                                                                                                                                                                                                                                                                                                                                                                                                                                                                                                 | F     | AMENDED TO ADDRESS COUNCIL COMMENT | 23.08.2023 | AY | MN |
|                                                                                                                                                                                                                                                                                                                                                                                                                                                                                                                                                                                 |       |                                    |            |    |    |

 Drawing Title

 WAREHOUSE 1 SECTIONS

ISSUE

DOWN PIPE FIRE EXIT DOOR GATE (SLIDING)

**RETAINING WALL** 

DOCK LEVELER

ALL LEVELS AND EXTENTS ARE INDICATIVE &

ALL INFORMATION SUBJECT TO DETAILED