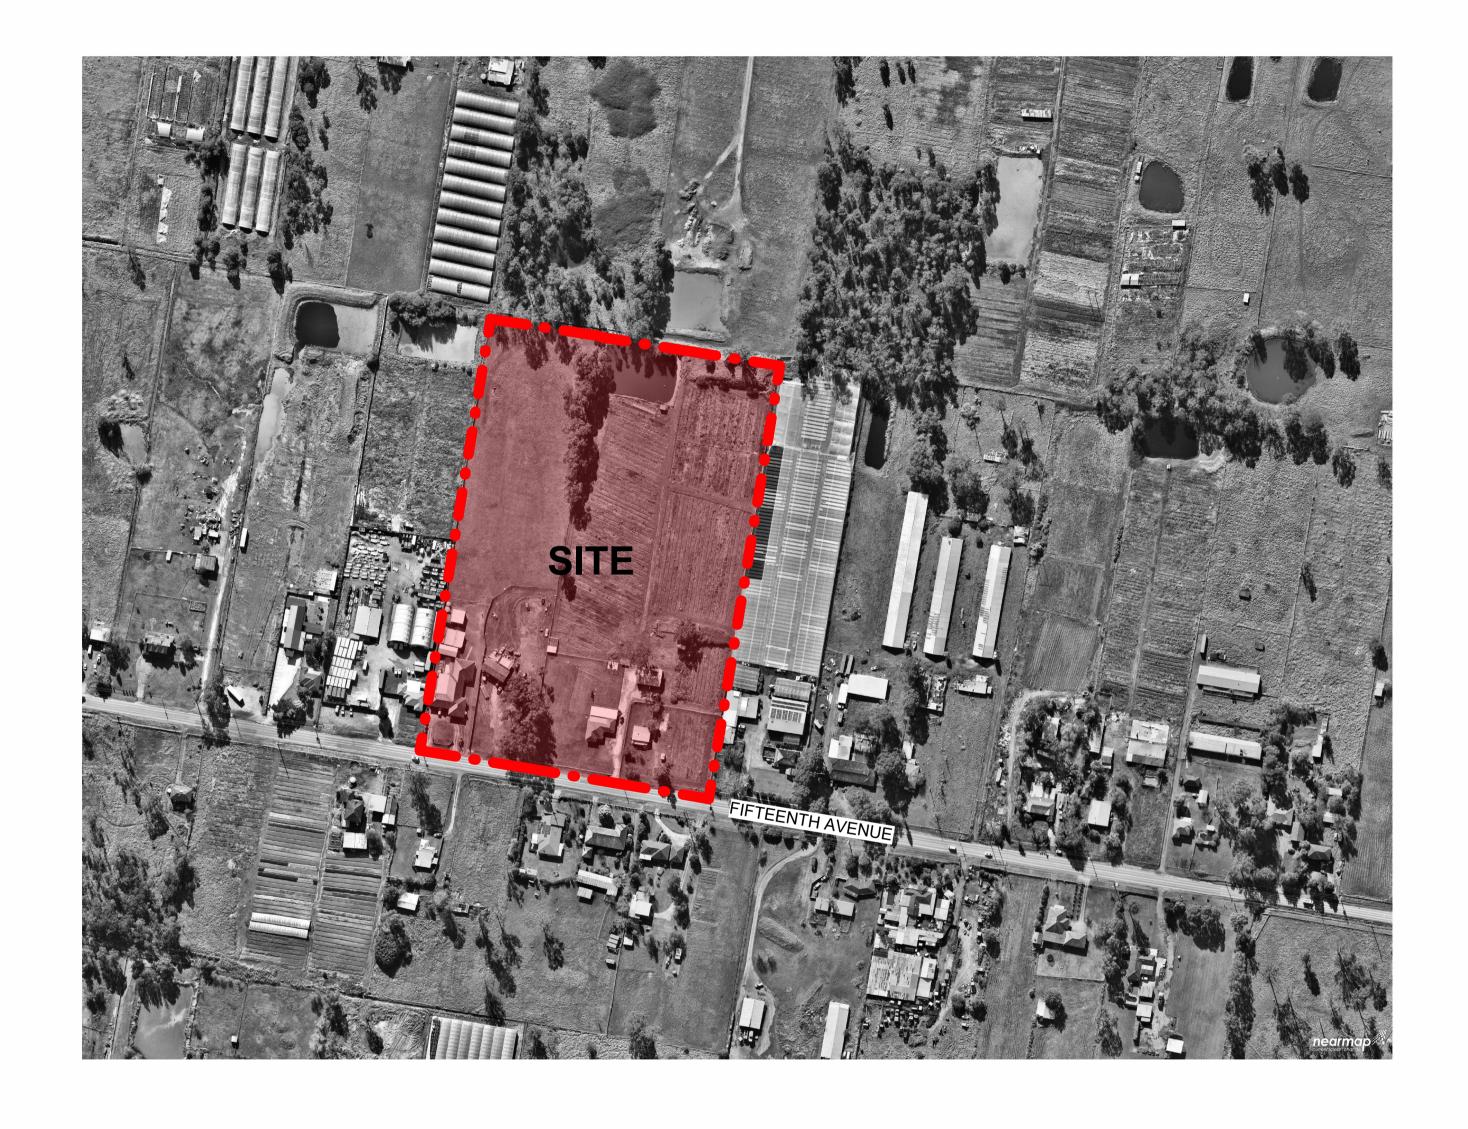

.2023 |
| A402 | OFFICE TYPE 2                                | F                                      | 23.08.2023 |
| A403 | OFFICE TYPE 3                                | E                                      | 23.08.2023 |
| A404 | OFFICE TYPE 4                                | F                                      | 23.08.2023 |
| A411 | OFFICE TYPE 1 & 2 ELEVATIONS                 | E                                      | 23.08.2023 |
| A412 | OFFICE TYPE 3 & 4 ELEVATIONS                 | E                                      | 23.08.2023 |
| A421 | OFFICE TYPE 1 & 2 SECTIONS                   | E                                      | 23.08.2023 |
| A422 | OFFICE TYPE 3 & 4 SECTIONS                   | E                                      | 23.08.2023 |

## PERSPECTIVE VIEW



| Notes                                                                                                                                                                                                                                                                                                                                                                                                                                                                         |
|-------------------------------------------------------------------------------------------------------------------------------------------------------------------------------------------------------------------------------------------------------------------------------------------------------------------------------------------