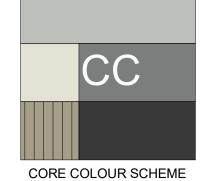

| 0m | 5m | 10m | 15m | 20m | 25m |
|----|----|-----|-----|-----|-----|
|    |    |     |     |     |     |

SCALE BAR 1:250 @ A1 ; 1:500 @ A3

OFFICE TYPE 1 & 2 ELEVATIONS

SHEET NUMBER

Autodesk Docs://1210063\_Fyve Development Fifteenth Ave Austral/1210063\_FYVE DEVELOPMENT FIFTEENTH AVE\_DA\_R23 - STAGING.rvt