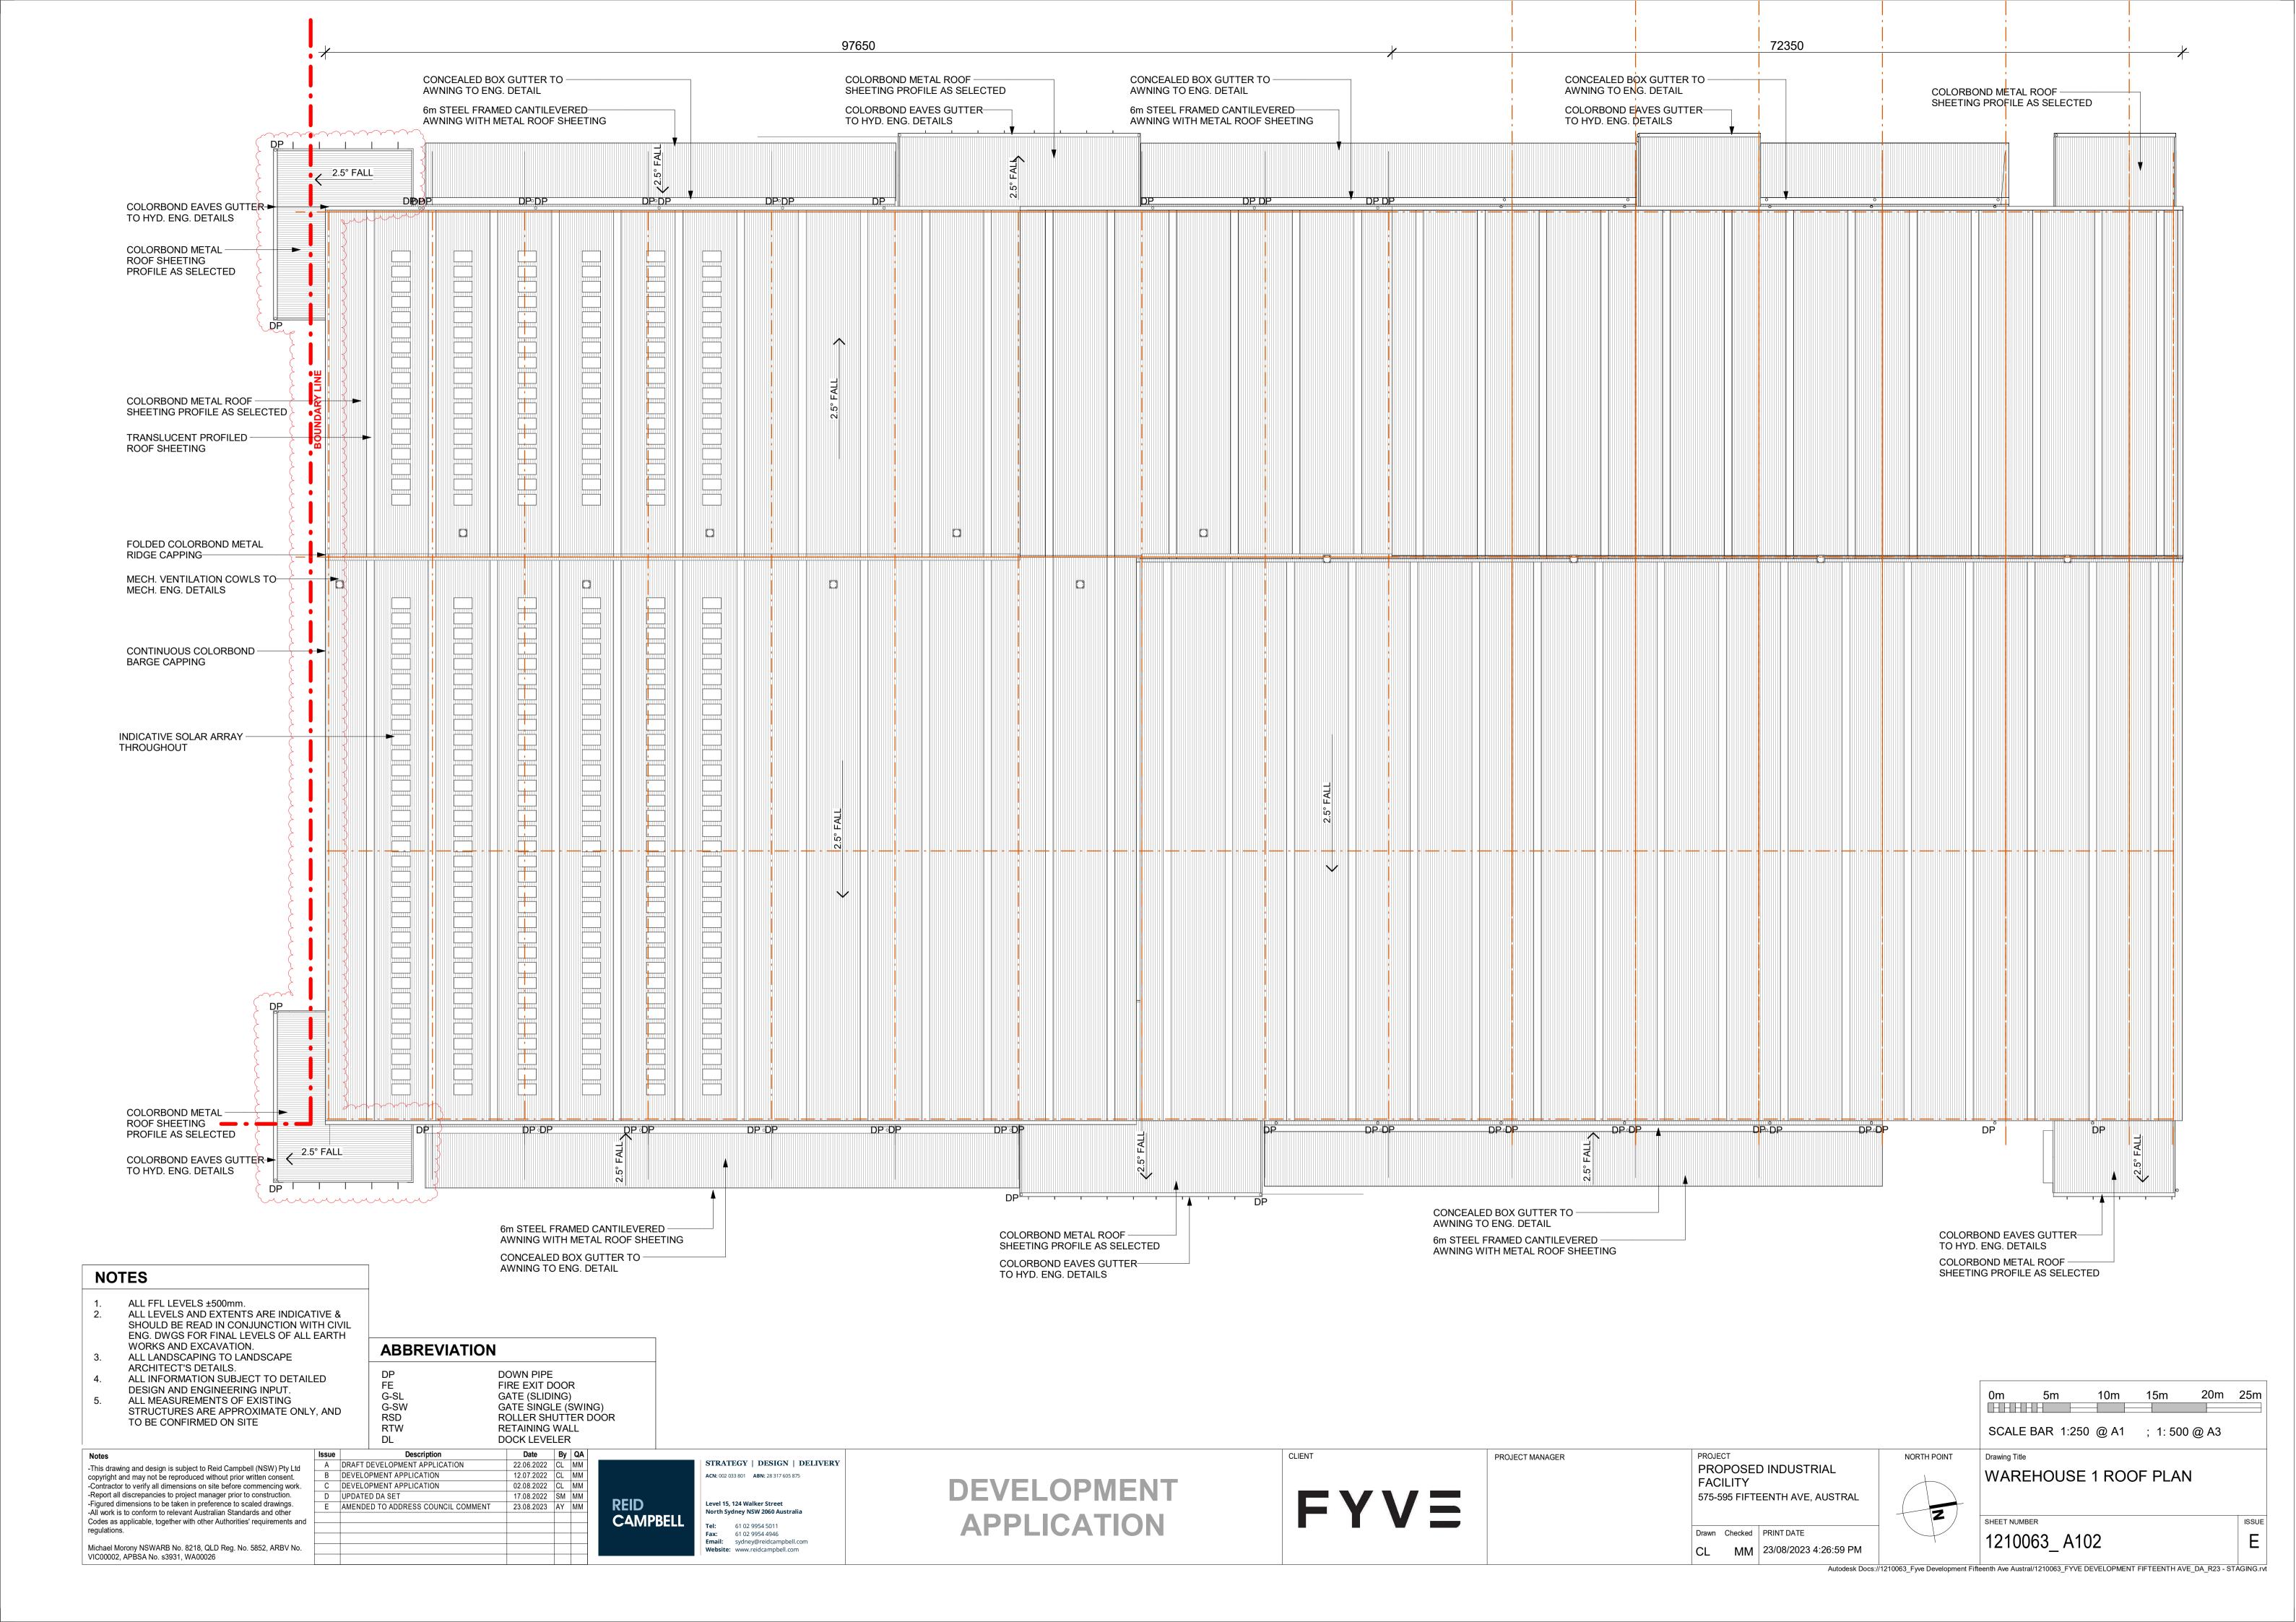

 12.07.2022
 CL
 MM
 -This drawing and design is subject to Reid Campbell (NSW) Pty Ltd copyright and may not be reproduced without prior written consent. WAREHOUSE 2 ROOF PLAN B DEVELOPMENT APPLICATION ACN: 002 033 801 ABN: 28 317 605 875 DEVELOPMENT FACILITY DEVELOPMENT APPLICATION -Contractor to verify all dimensions on site before commencing work. 02.08.2022 CL MM 17.08.2022 SM MM 23.08.2023 AY MM FYVE -Report all discrepancies to project manager prior to construction. 575-595 FIFTEENTH AVE, AUSTRAL DEVELOPMENT APPLICATION **REID** E UPDATED DA SET -Figured dimensions to be taken in preference to scaled drawings. Level 15, 124 Walker Street 2 North Sydney NSW 2060 Australia -All work is to conform to relevant Australian Standards and other AMENDED TO ADDRESS COUNCIL COMMENT CAMPBELL **APPLICATION** SHEET NUMBER Codes as applicable, together with other Authorities' requirements and 61 02 9954 5011 Fax: 61 02 9954 4946
Email: sydney@reidcampbell.com Drawn Checked PRINT DATE 1210063\_ A104 CL MM 23/08/2023 4:27:07 PM Michael Morony NSWARB No. 8218, QLD Reg. No. 5852, ARBV No. Website: www.reidcampbell.com VIC00002, APBSA No. s3931, WA00026 Autodesk Docs://1210063\_Fyve Development Fifteenth Ave Austral/1210063\_FYVE DEVELOPMENT FIFTEENTH AVE\_DA\_R23 - STAGING.rvt

PROJECT MANAGER

Description

STRATEGY | DESIGN | DELIVERY

A DRAFT DEVELOPMENT APPLICATION

NORTH POINT

PROPOSED INDUSTRIAL

SCALE BAR 1:250 @ A1 ; 1:500 @ A3

ISSUE