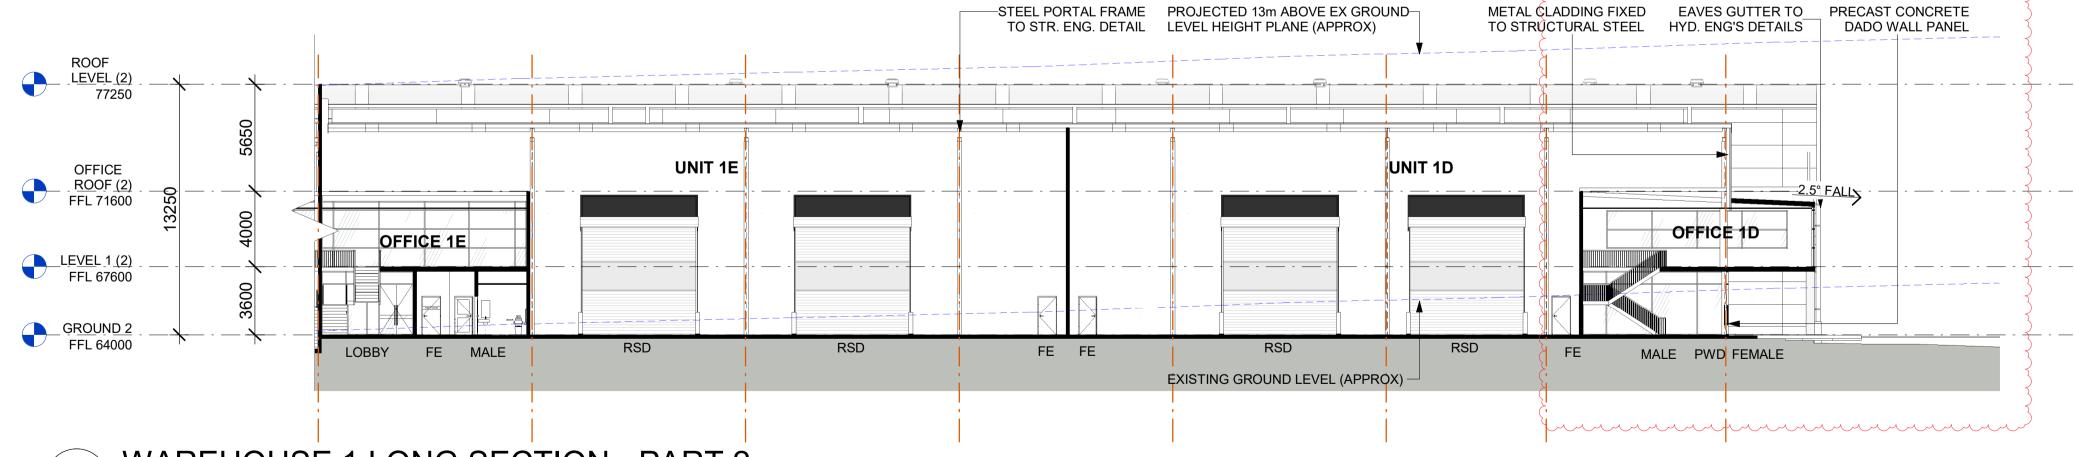

## WAREHOUSE 2 LONG SECTION PART 1

WAREHOUSE 2 LONG SECTION PART 2

| Notes                                                                                                                                                                                                                 | Issue  | Description                        | Date       | By | QA |        |                                                             |                                |                                  |
|-----------------------------------------------------------------------------------------------------------------------------------------------------------------------------------------------------------------------|--------|------------------------------------|------------|----|----|--------|-------------------------------------------------------------|--------------------------------|----------------------------------|
| -This drawing and design is subject to Reid Campbell (NSW) Pty Ltd                                                                                                                                                    | Α      | DRAFT DEVELOPMENT APPLICATION      | 22.06.2022 | CL | MM |        |                                                             | STRATE                         | GY   DESIGN   DELIVERY           |
| copyright and may not be reproduced without prior written consent.  -Contractor to verify all dimensions on site before commencing work.                                                                              |        | DEVELOPMENT APPLICATION            | 29.06.2022 | CL | MM |        | ACN: 002 033 8                                              | 801 <b>ABN:</b> 28 317 605 875 |                                  |
|                                                                                                                                                                                                                       |        | DEVELOPMENT APPLICATION            | 12.07.2022 | CL | MM |        |                                                             |                                |                                  |
| -Report all discrepancies to project manager prior to construction.                                                                                                                                                   | D      | DEVELOPMENT APPLICATION            | 02.08.2022 | CL | MM |        |                                                             |                                |                                  |
| -Figured dimensions to be taken in preference to scaled drawingsAll work is to conform to relevant Australian Standards and other Codes as applicable, together with other Authorities' requirements and regulations. | E<br>F | UPDATED DA SET                     | 17.08.2022 | SM | MM | REID   | Level 15, 124 Walker Street North Sydney NSW 2060 Australia |                                |                                  |
|                                                                                                                                                                                                                       |        | AMENDED TO ADDRESS COUNCIL COMMENT | 23.08.2023 | AY | MM | CAM    |                                                             |                                | ey NSW 2000 Australia            |
|                                                                                                                                                                                                                       |        |                                    |            |    |    | CAIVII | PDELL                                                       |                                | 1 02 9954 5011<br>1 02 9954 4946 |
|                                                                                                                                                                                                                       |        |                                    |            |    |    |        |                                                             |                                | ydney@reidcampbell.com           |
| Michael Morony NSWARB No. 8218, QLD Reg. No. 5852, ARBV No. VIC00002, APBSA No. s3931, WA00026                                                                                                                        |        |                                    |            |    |    |        |                                                             | Website: w                     | www.reidcampbell.com             |

STRUCTURES ARE APPROXIMATE ONLY, AND

GATE SINGLE (SWING)

ROLLER SHUTTER DOOR

WAREHOUSE 2 SECTIONS

ALL FFL LEVELS ±500mm.

WORKS AND EXCAVATION.

TO BE CONFIRMED ON SITE

ARCHITECT'S DETAILS.