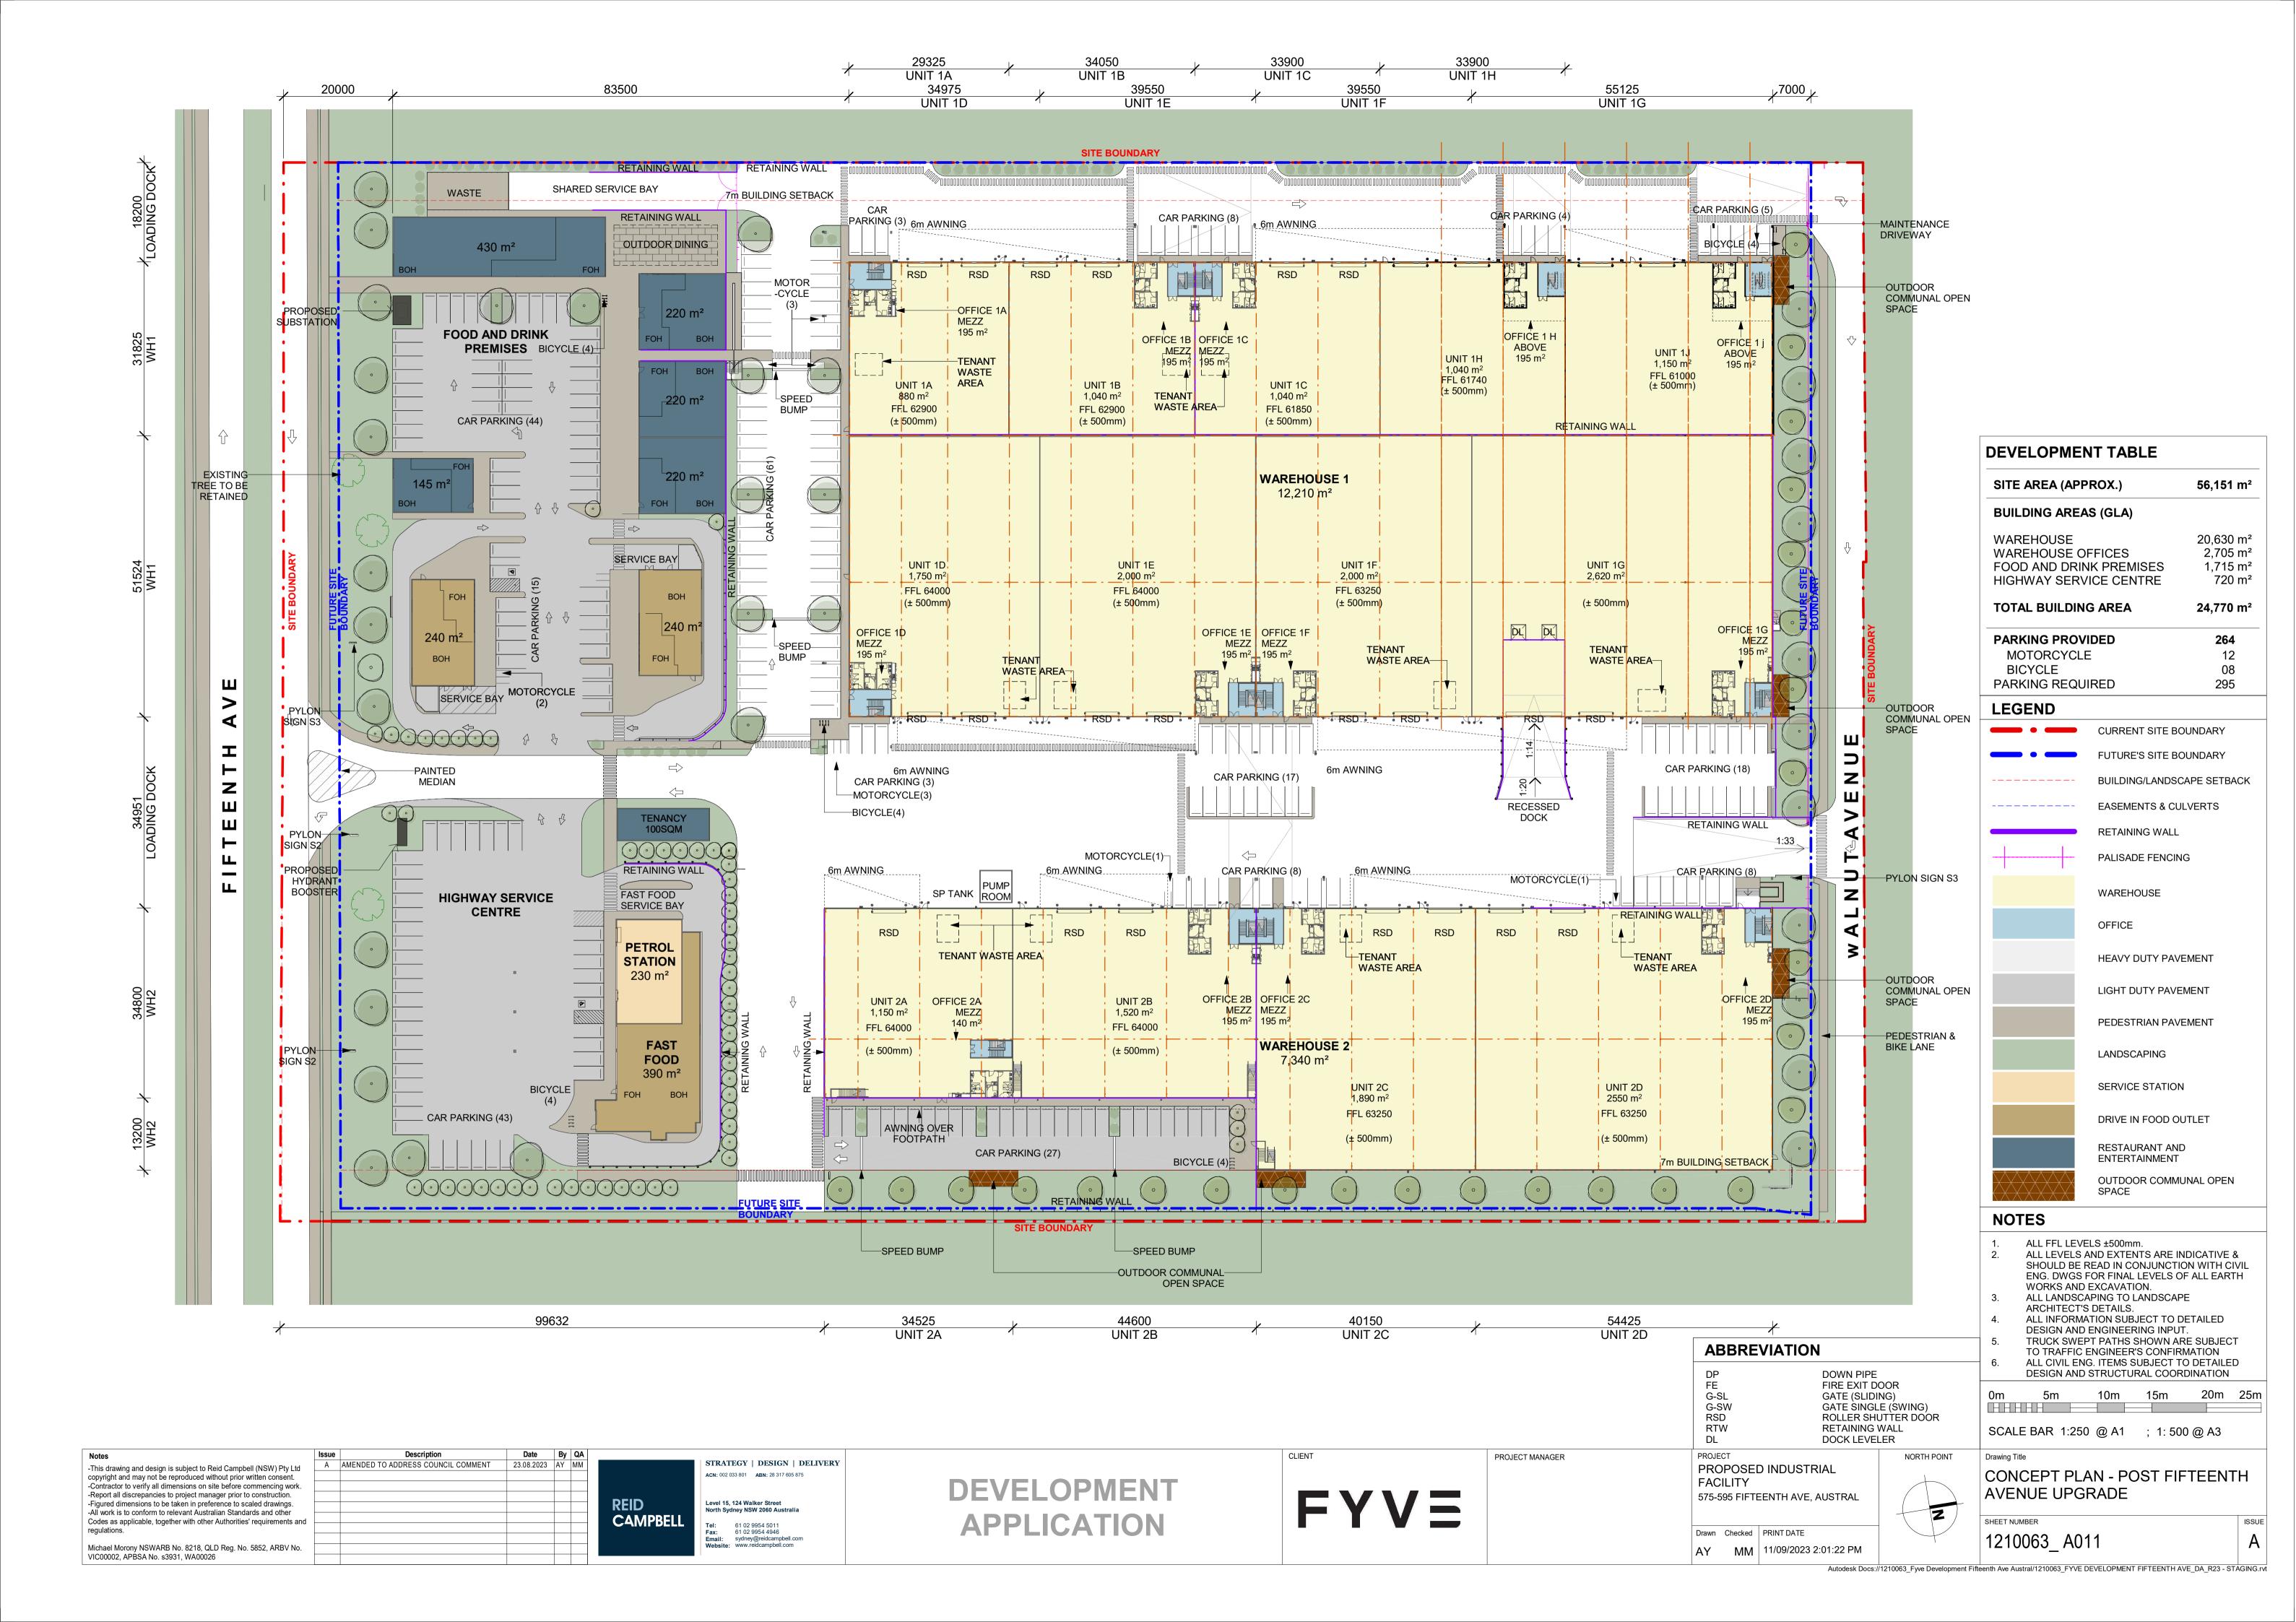

TOTAL BUILDING AREA (STAGE1) 23,160 m<sup>2</sup> **BUILDING AREAS (GLA) STAGE 3** 1,715 m² FOOD AND DRINK PREMISES 720 m<sup>2</sup> HIGHWAY SERVICE CENTRE 23,335 m<sup>2</sup> WAREHOUSE OFFICES 2,705 m<sup>2</sup> UNITS 20,630 m<sup>2</sup> TOTAL BUILDING AREA (STAGE3) 24,770 m<sup>2</sup> **CAR PARKING SPACES** FOOD & DRINK PRECINCT (BLUE) REQUIRED PROVIDED 120 72.7 SHORTFALL **HIGHWAY SERVICES CENTER (RED)** REQUIRED PROVIDED PRE ROAD POST ROAD 42 SURPLUS PRE ROAD 22.5 POST ROAD **WAREHOUSING (GREEN)** STAGE 1 77.8 REQUIRED STAGE 3 PROVIDED STAGE 1 116 STAGE 3 SURPLUS STAGE 1 38.2 STAGE 3 31.9 **TOTAL CAR SPACE** STAGE 1 REQUIRED 291 STAGE 3 282.3 PROVIDED STAGE 1 279 STAGE 3 265 STAGE 1 12 STAGE 3 17.3

SITE AREA (APPROX.)

WAREHOUSE

**BUILDING AREAS (GLA) STAGE 1** 

OFFICES 2,285 m<sup>2</sup> UNITS 18,440 m<sup>2</sup> 56,151 m²

20,725 m<sup>2</sup>

| PARKING SPACE              | S                      |          |
|----------------------------|------------------------|----------|
| MOTORCYCLE                 | REQUIRED               | PROVIDED |
| HIGHWAY SERVICES<br>CENTER | 1:25 - IN<br>EXCESS OF | -        |
| FOOD AND DRINK<br>PREMISES | THE FIRST<br>25 CAR    | 7        |
| WAREHOUSE 1 & 2            | SPACES                 | 5        |
| TOTAL                      | 10                     | 12       |
| BICYCLE                    |                        |          |
| HIGHWAY SERVICES<br>CENTER |                        | 4        |
| FOOD AND DRINK<br>PREMISES | 20                     | 4        |
| WAREHOUSE 1 & 2            |                        | 12       |
| TOTAL                      | 20                     | 20       |
| 0m 10m 20m                 | 30m                    | 40m 50m  |