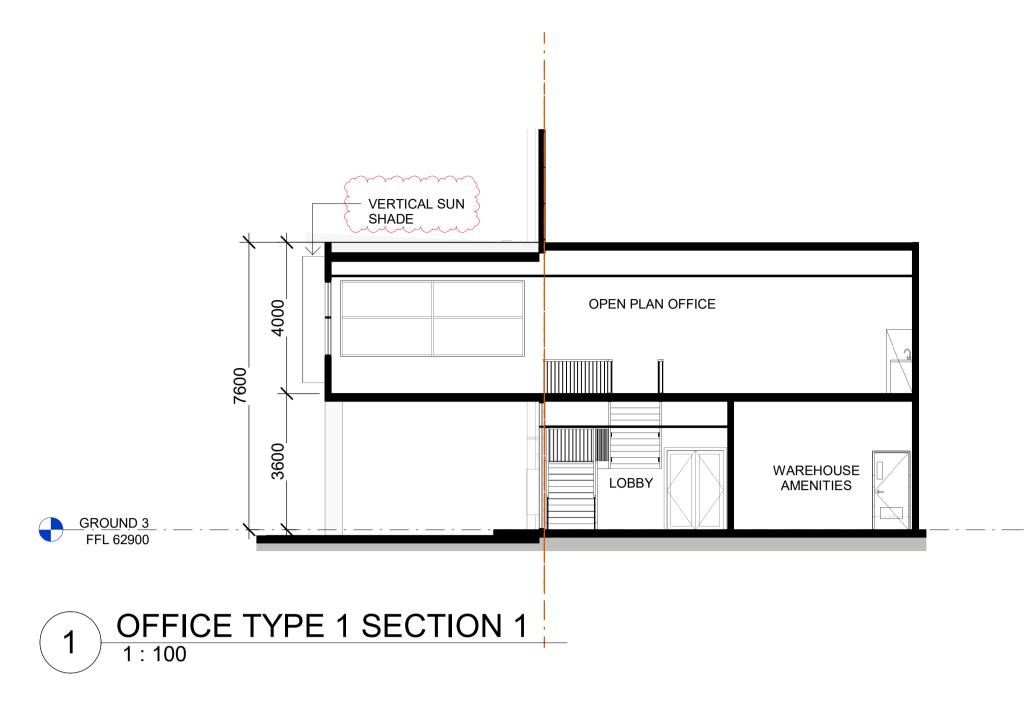

EXTENTS ARE INDICATIVE & SHOULD BE READ IN CONJUNCTION WITH CIVIL ENG. DWGS FOR FINAL LEVELS OF ALL EARTH WORKS AND EXCAVATION.

ALL LANDSCAPING TO LANDSCAPE

ARCHITECT'S DETAILS. ALL INFORMATION SUBJECT TO DETAILED DESIGN AND ENGINEERING INPUT.

ALL MEASUREMENTS OF EXISTING STRUCTURES ARE APPROXIMATE ONLY, AND TO BE CONFIRMED ON SITE

| n              |                |          | 5m | 10m | 1 | 5m | 2 | 20m | 25 |
|----------------|----------------|----------|----|-----|---|----|---|-----|----|
| $\blacksquare$ | $\blacksquare$ | $\dashv$ |    |     |   |    |   |     |    |
|                |                |          |    |     |   |    |   |     |    |

SCALE BAR 1:250 @ A1 ; 1:500 @ A3

OFFICE TYPE 3 & 4 ELEVATIONS

SHEET NUMBER

1210063\_ A412



LEVEL 1 66850





PROJECT MANAGER





OFFICE TYPE 1 SECTION 2





OFFICE TYPE 2 SECTION 2

| DP<br>FE<br>G-SL<br>G-SW<br>RSD<br>RTW<br>DL |                                                                        | FIRE<br>GATI<br>GATI<br>ROLI<br>RETA                                                                  | N PIPE EXIT DOOR (SLIDING) SINGLE (S' LER SHUTTE AINING WAL | WING)<br>ER DOOR |      |
|----------------------------------------------|------------------------------------------------------------------------|-------------------------------------------------------------------------------------------------------|-------------------------------------------------------------|------------------|------|
| NOT                                          | TES .