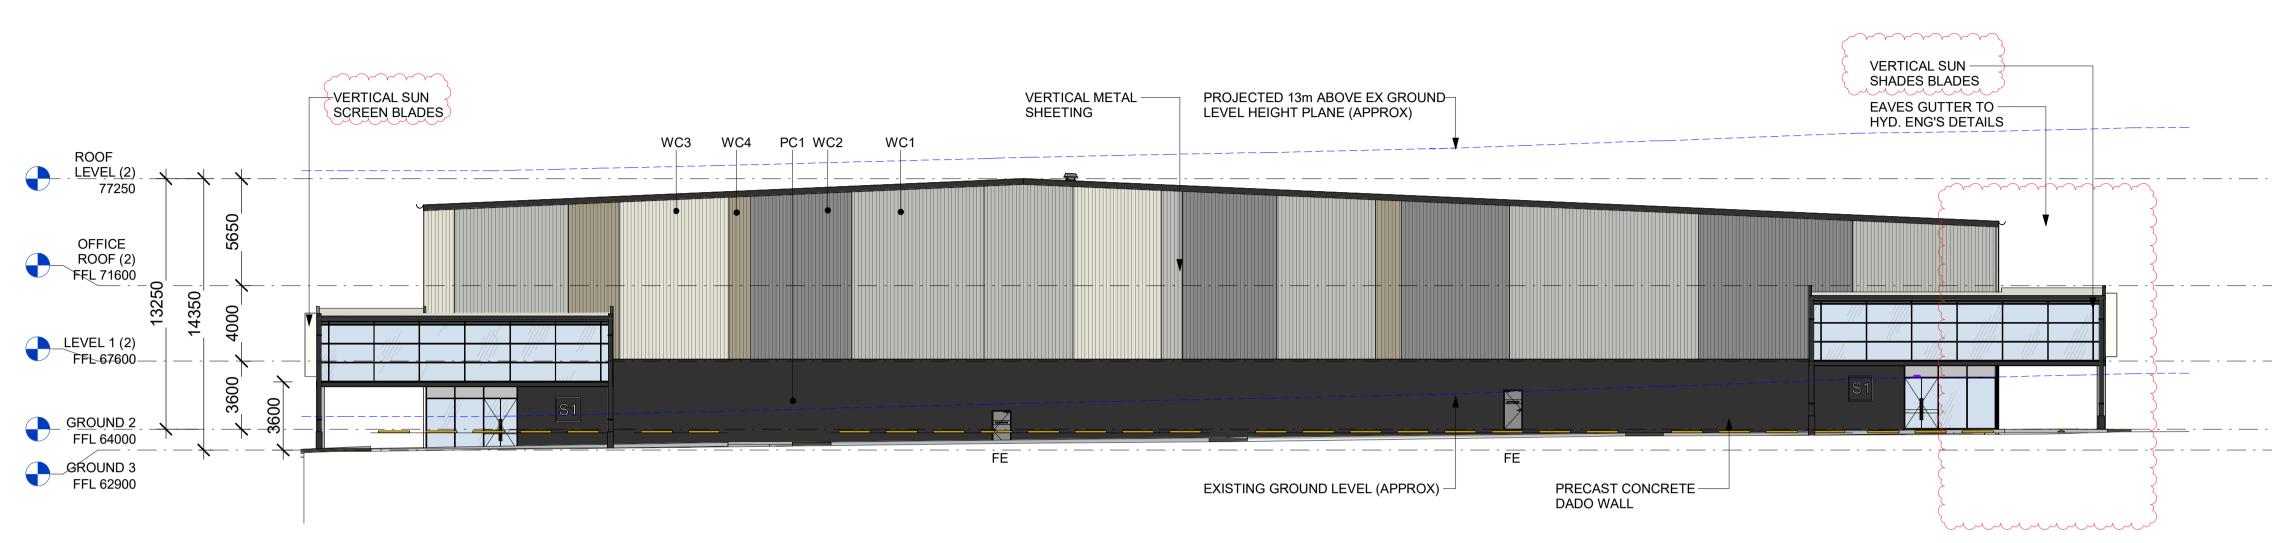

|                                                        |          |                                                                                                                                            |             |        |                 |                                                                                                |                            | 4. ALL INFORMATION SUBJECT TO DETAILED DESIGN AND ENGINEERING INPUT. 5. ALL MEASUREMENTS OF EXISTING STRUCTURES ARE APPROXIMATE ONLY, AND TO BE CONFIRMED ON SITE |
|--------------------------------------------------------|----------|--------------------------------------------------------------------------------------------------------------------------------------------|-------------|--------|-----------------|------------------------------------------------------------------------------------------------|----------------------------|-------------------------------------------------------------------------------------------------------------------------------------------------------------------|
|                                                        |          |                                                                                                                                            |             |        |                 |                                                                                                |                            | 0m 5m 10m 15m 20m 25m<br>HHHHHH<br>SCALE BAR 1:250 @ A1 ; 1: 500 @ A3                                                                                             |
| Issue   Description   Date   By   QA                   | REID     | STRATEGY   DESIGN   DELIVERY  ACN: 002 033 801 ABN: 28 317 605 875  Level 15, 124 Walker Street                                            | DEVELOPMENT | CLIENT | PROJECT MANAGER | PROJECT PROPOSED INDUSTRIAL FACILITY 575-595 FIFTEENTH AVE, AUSTRAL                            | NORTH POINT                | Drawing Title STREET ELEVATIONS                                                                                                                                   |
| E AMENDED TO ADDRESS COUNCIL COMMENT 25.00.2023 AT MIM | CAMPBELL | North Sydney NSW 2060 Australia  Tel: 61 02 9954 5011  Fax: 61 02 9954 4946  Email: sydney@reidcampbell.com  Website: www.reidcampbell.com | APPLICATION | FYV    |                 | Drawn         Checked         PRINT DATE           CL         MM         23/08/2023 4:27:14 PM | N/A                        | 1210063_ A200 E                                                                                                                                                   |
|                                                        |          |                                                                                                                                            |             | 1      |                 | Autodesk Docs://1                                                                              | 1210063_Fyve Development F | Fifteenth Ave Austral/1210063_FYVE DEVELOPMENT FIFTEENTH AVE_DA_R23 - STAGING.rvt                                                                                 |

**ABBREVIATION** 

ALL FFL LEVELS ±500mm.

WORKS AND EXCAVATION.
3. ALL LANDSCAPING TO LANDSCAPE ARCHITECT'S DETAILS.

FE G-SL

G-SU RSD RTW DL

**NOTES** 

DOWN PIPE FIRE EXIT DOOR GATE (SLIDING)

RETAINING WALL DOCK LEVELER

ALL LEVELS AND EXTENTS ARE INDICATIVE & SHOULD BE READ IN CONJUNCTION WITH CIVIL ENG. DWGS FOR FINAL LEVELS OF ALL EARTH

GATE SINGLE (SWING) ROLLER SHUTTER DOOR

PRECAST PANEL PAINTED 'MONUMENT'

TRANSLUCENT PROFILED **ROOF SHEETING** 

PC2

PC1

PIGMENTED PRECAST CONCRETE PANEL

METAL PROFILED ROOF

SHEETING 'SURFMIST'

GLAZING (LOW REFL.)

SANDBLASTED GLAZING SPANDREL PANEL

PRECAST PANEL PAINTED 'SHALE GREY'

'SHALE GREY'

WC2

COLORBOND CLADDING 'WINDSPRAY'

PC4

PRECAST PANEL PAINTED 'WINDSPRAY'

COLORBOND CLADDING

COLORBOND CLADDING

PRECAST PANEL PAINTED 'SURFMIST'

PRE FINISHED FC PANEL PAINTED 'WOODLAND GREY'

WC5

'SURFMIST'

PC6

PRECAST PANEL PAINTED 'COVE'

**ABBREVIATION** DOWN PIPE FIRE EXIT DOOR FE G-SL

GATE (SLIDING) GATE SINGLE (SWING) ROLLER SHUTTER DOOR **RETAINING WALL** DOCK LEVELER