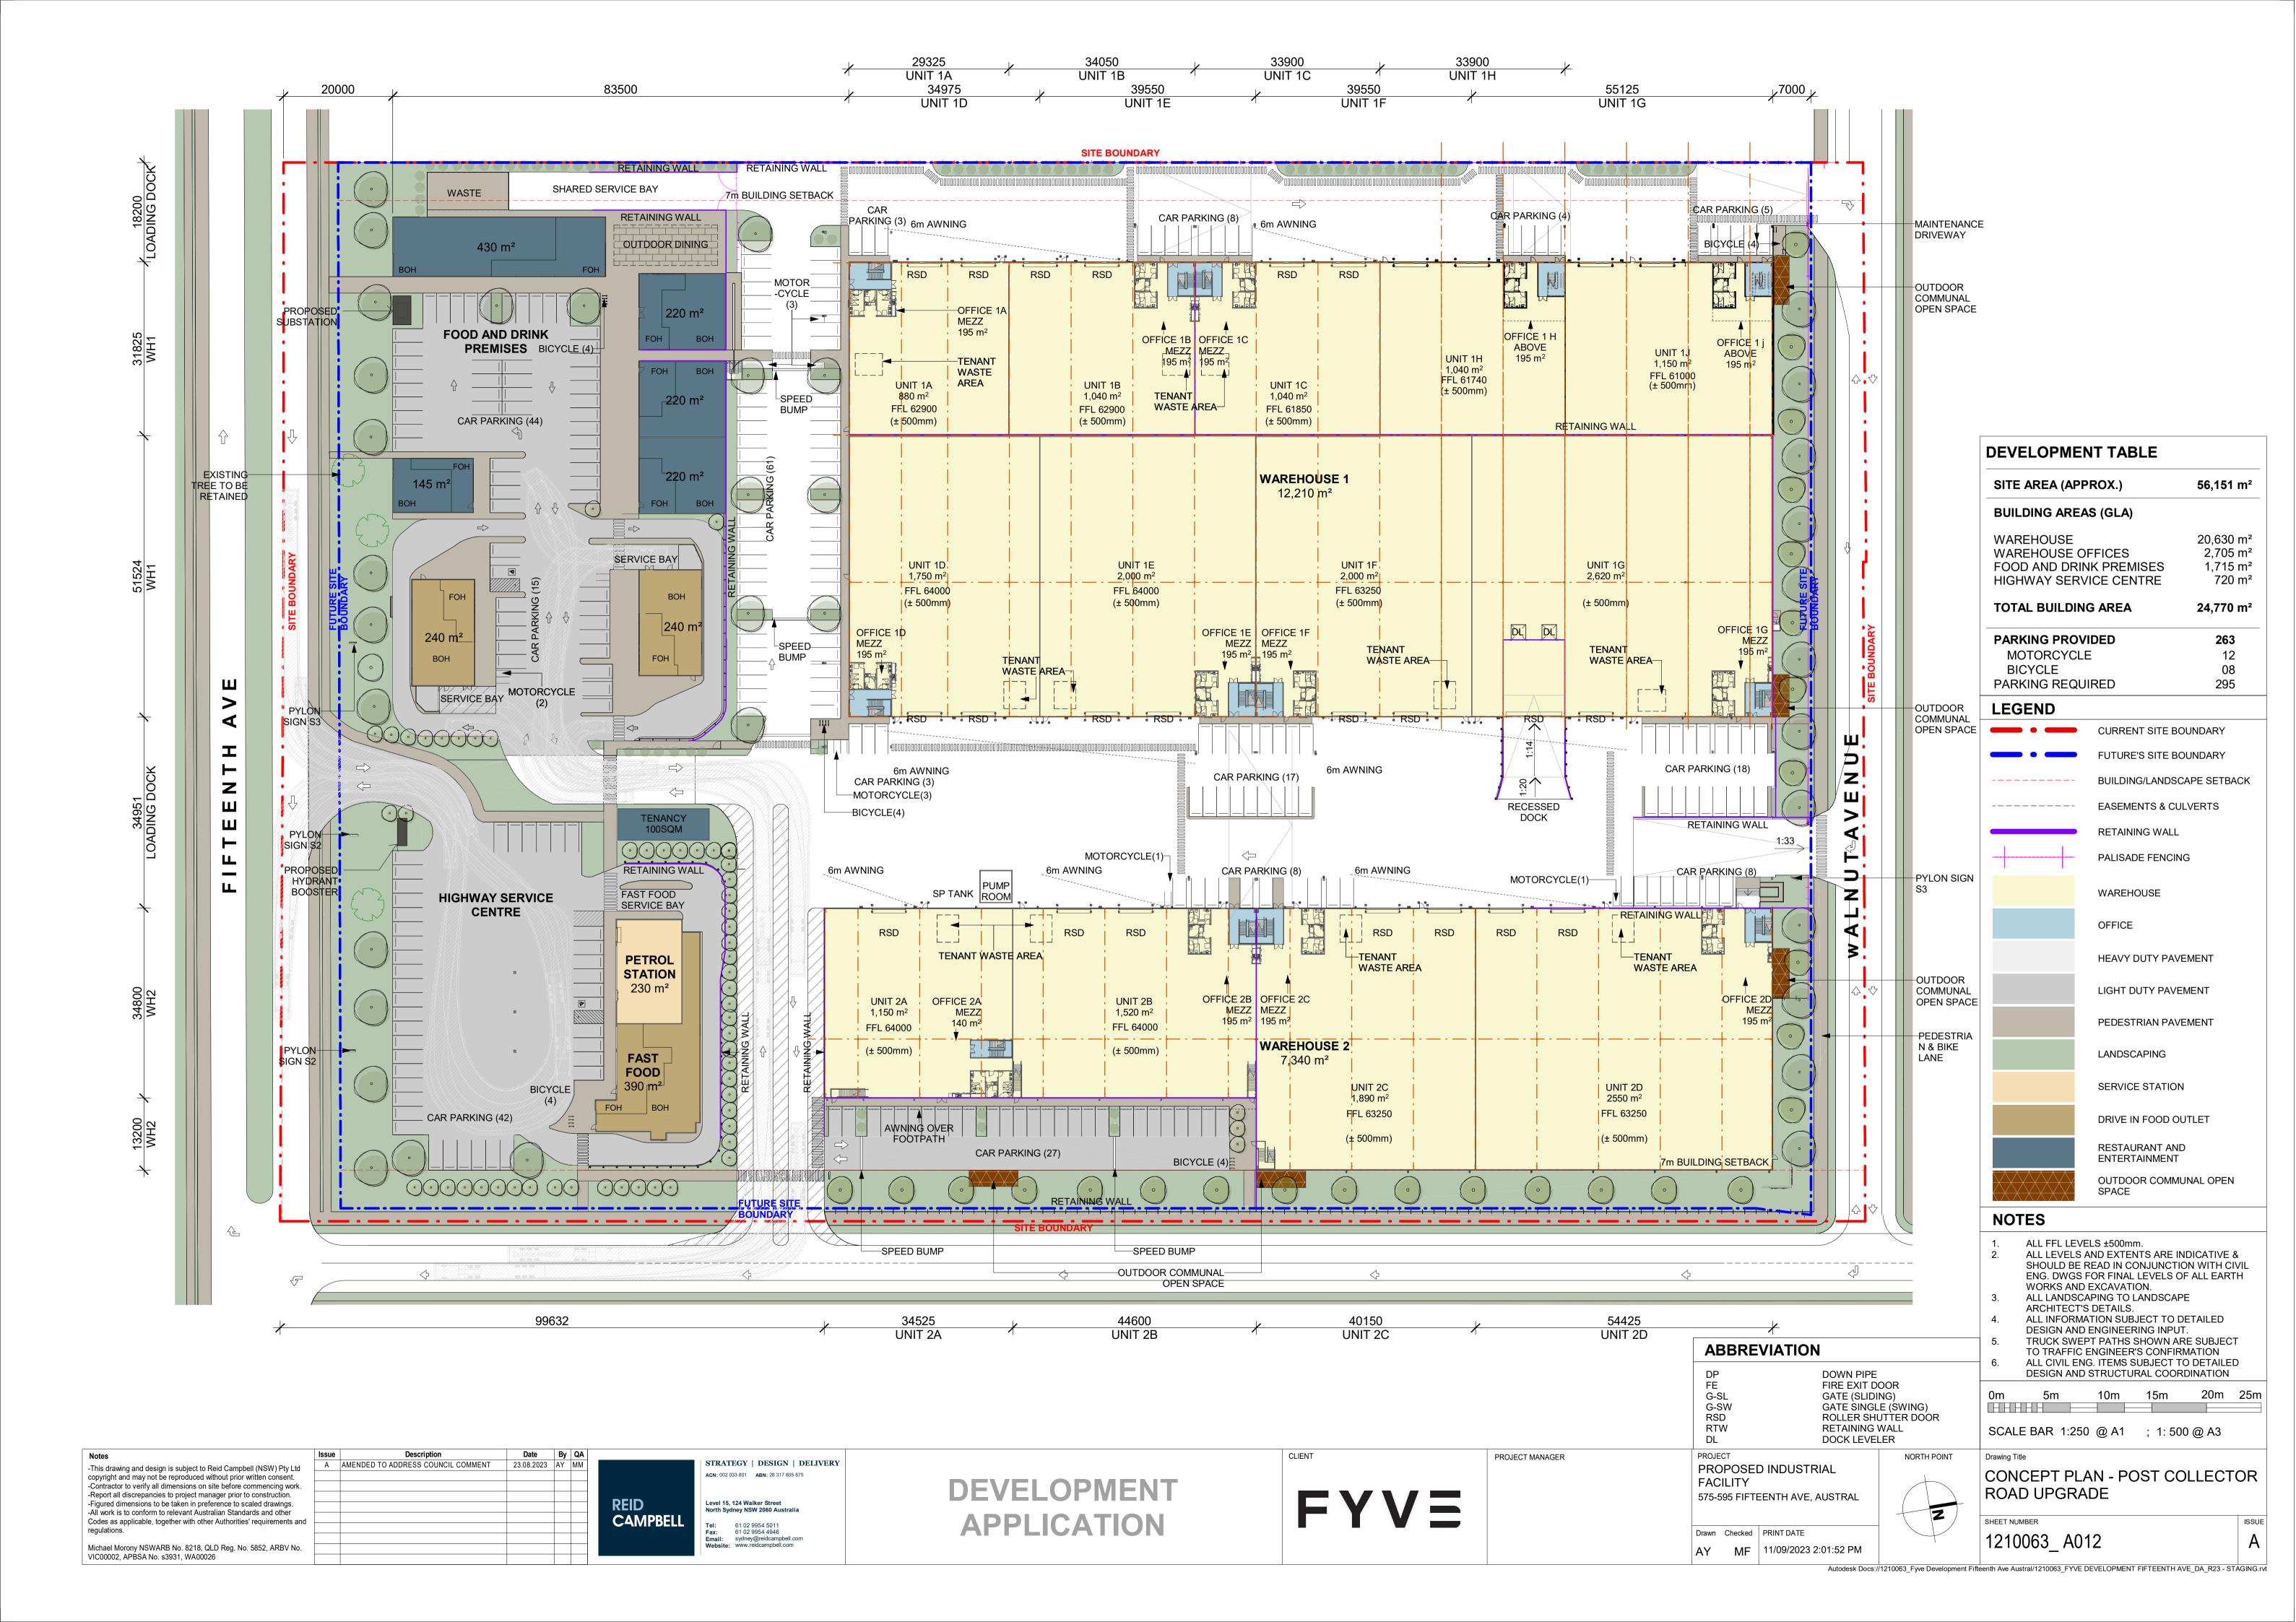

TOTAL BUILDING AREA (STAGE1) 23,160 m<sup>2</sup> **BUILDING AREAS (GLA) STAGE 3** 1,715 m² FOOD AND DRINK PREMISES 720 m<sup>2</sup> HIGHWAY SERVICE CENTRE 23,335 m<sup>2</sup> WAREHOUSE OFFICES 2,705 m<sup>2</sup> UNITS 20,630 m<sup>2</sup> TOTAL BUILDING AREA (STAGE3) 24,770 m<sup>2</sup> **CAR PARKING SPACES** FOOD & DRINK PRECINCT (BLUE) REQUIRED PROVIDED 120 72.7 SHORTFALL **HIGHWAY SERVICES CENTER (RED)** REQUIRED PROVIDED PRE ROAD POST ROAD 42 SURPLUS PRE ROAD 22.5 POST ROAD **WAREHOUSING (GREEN)** STAGE 1 77.8 REQUIRED STAGE 3 PROVIDED STAGE 1 116 STAGE 3 SURPLUS STAGE 1 38.2 STAGE 3 31.9 **TOTAL CAR SPACE** STAGE 1 REQUIRED 291 STAGE 3 282.3 PROVIDED STAGE 1 279 STAGE 3 265 STAGE 1 12 STAGE 3 17.3

SITE AREA (APPROX.)

WAREHOUSE

**BUILDING AREAS (GLA) STAGE 1** 

OFFICES 2,285 m<sup>2</sup> UNITS 18,440 m<sup>2</sup> 56,151 m²

20,725 m<sup>2</sup>

| PARKING SPACE              | S                      |          |
|----------------------------|------------------------|----------|
| MOTORCYCLE                 | REQUIRED               | PROVIDED |
| HIGHWAY SERVICES<br>CENTER | 1:25 - IN<br>EXCESS OF | -        |
| FOOD AND DRINK<br>PREMISES | THE FIRST<br>25 CAR    | 7        |
| WAREHOUSE 1 & 2            | SPACES                 | 5        |
| TOTAL                      | 10                     | 12       |
| BICYCLE                    |                        |          |
| HIGHWAY SERVICES<br>CENTER |                        | 4        |
| FOOD AND DRINK<br>PREMISES | 20                     | 4        |
| WAREHOUSE 1 & 2            |                        | 12       |
| TOTAL                      | 20                     | 20       |
| 0m 10m 20m                 | 30m                    | 40m 50m  |

SCALE BAR 1:500 @ A1 ; 1: 1000 @ A3

CARPARK ALLOCATION PLAN

SHEET NUMBER 1210063\_ A008

Autodesk Docs://1210063\_Fyve Development Fifteenth Ave Austral/1210063\_FYVE DEVELOPMENT FIFTEENTH AVE\_DA\_R23 - STAGING.rvt