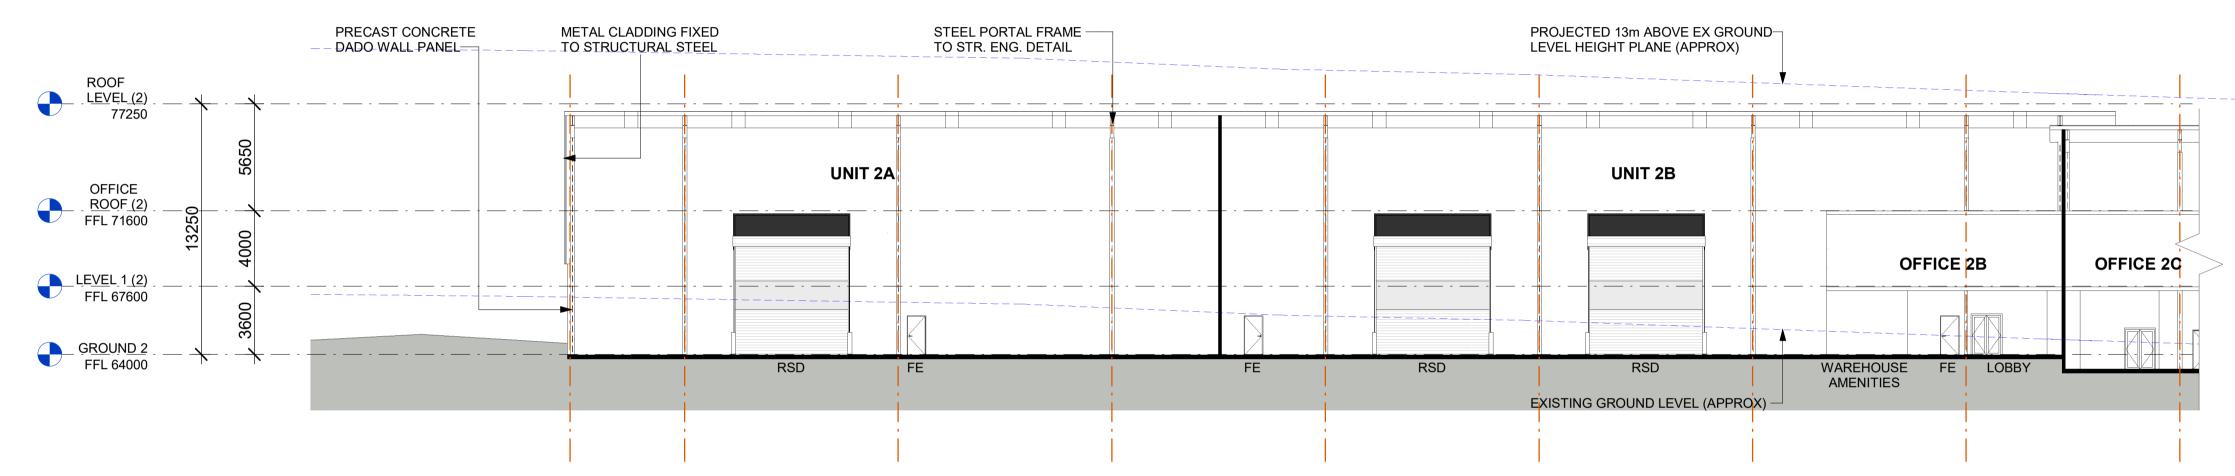

# 1 WAREHOUSE 1 CROSS SECTION 1:200

WAREHOUSE 1 LONG SECTION - PART 1

WAREHOUSE 1 LONG SECTION - PART 2

| Notes                                                                                                                                                                                                                                                                                                                                                                                                                                                                                                                                                                           | Issue | Description                        | Date       | Ву | Q/ |
|---------------------------------------------------------------------------------------------------------------------------------------------------------------------------------------------------------------------------------------------------------------------------------------------------------------------------------------------------------------------------------------------------------------------------------------------------------------------------------------------------------------------------------------------------------------------------------|-------|------------------------------------|------------|----|----|
| Notes  -This drawing and design is subject to Reid Campbell (NSW) Pty Ltd copyright and may not be reproduced without prior written consent.  -Contractor to verify all dimensions on site before commencing work.  -Report all discrepancies to project manager prior to construction.  -Figured dimensions to be taken in preference to scaled drawings.  -All work is to conform to relevant Australian Standards and other Codes as applicable, together with other Authorities' requirements and regulations.  Michael Morony NSWARB No. 8218, QLD Reg. No. 5852, ARBV No. | Α     | DRAFT DEVELOPMENT APPLICATION      | 22.06.2022 | CL | MN |
|                                                                                                                                                                                                                                                                                                                                                                                                                                                                                                                                                                                 | В     | DEVELOPMENT APPLICATION            | 29.06.2022 | CL | MN |
| Contractor to verify all dimensions on site before commencing work.                                                                                                                                                                                                                                                                                                                                                                                                                                                                                                             | С     | DEVELOPMENT APPLICATION            | 12.07.2022 | CL | MN |
| -This drawing and design is subject to Reid Campbell (NSW) Pty Ltd copyright and may not be reproduced without prior written consentContractor to verify all dimensions on site before commencing workReport all discrepancies to project manager prior to constructionFigured dimensions to be taken in preference to scaled drawingsAll work is to conform to relevant Australian Standards and other Codes as applicable, together with other Authorities' requirements and regulations.                                                                                     | D     | DEVELOPMENT APPLICATION            | 02.08.2022 | CL | MN |
|                                                                                                                                                                                                                                                                                                                                                                                                                                                                                                                                                                                 | Е     | UPDATED DA SET                     | 17.08.2022 | SM | MN |
|                                                                                                                                                                                                                                                                                                                                                                                                                                                                                                                                                                                 | F     | AMENDED TO ADDRESS COUNCIL COMMENT | 23.08.2023 | AY | MN |
|                                                                                                                                                                                                                                                                                                                                                                                                                                                                                                                                                                                 |       |                                    |            |    |    |

DEVELOPMENT APPLICATION

FYVE

PROJECT MANAGER

PROJECT
PROPOSED INDUSTRIAL
FACILITY
575-595 FIFTEENTH AVE, AUSTRAL

Drawn Checked PRINT DATE
CL MM 23/08/2023 4:28:02 PM

 0m
 5m
 10m
 15m
 20m
 25m

 SCALE BAR 1:250 @ A1 ; 1: 500 @ A3

 Drawing Title

 WAREHOUSE 1 SECTIONS

ISSUE

DOWN PIPE FIRE EXIT DOOR GATE (SLIDING)

**RETAINING WALL** 

DOCK LEVELER

ALL LEVELS AND EXTENTS ARE INDICATIVE &

ALL INFORMATION SUBJECT TO DETAILED