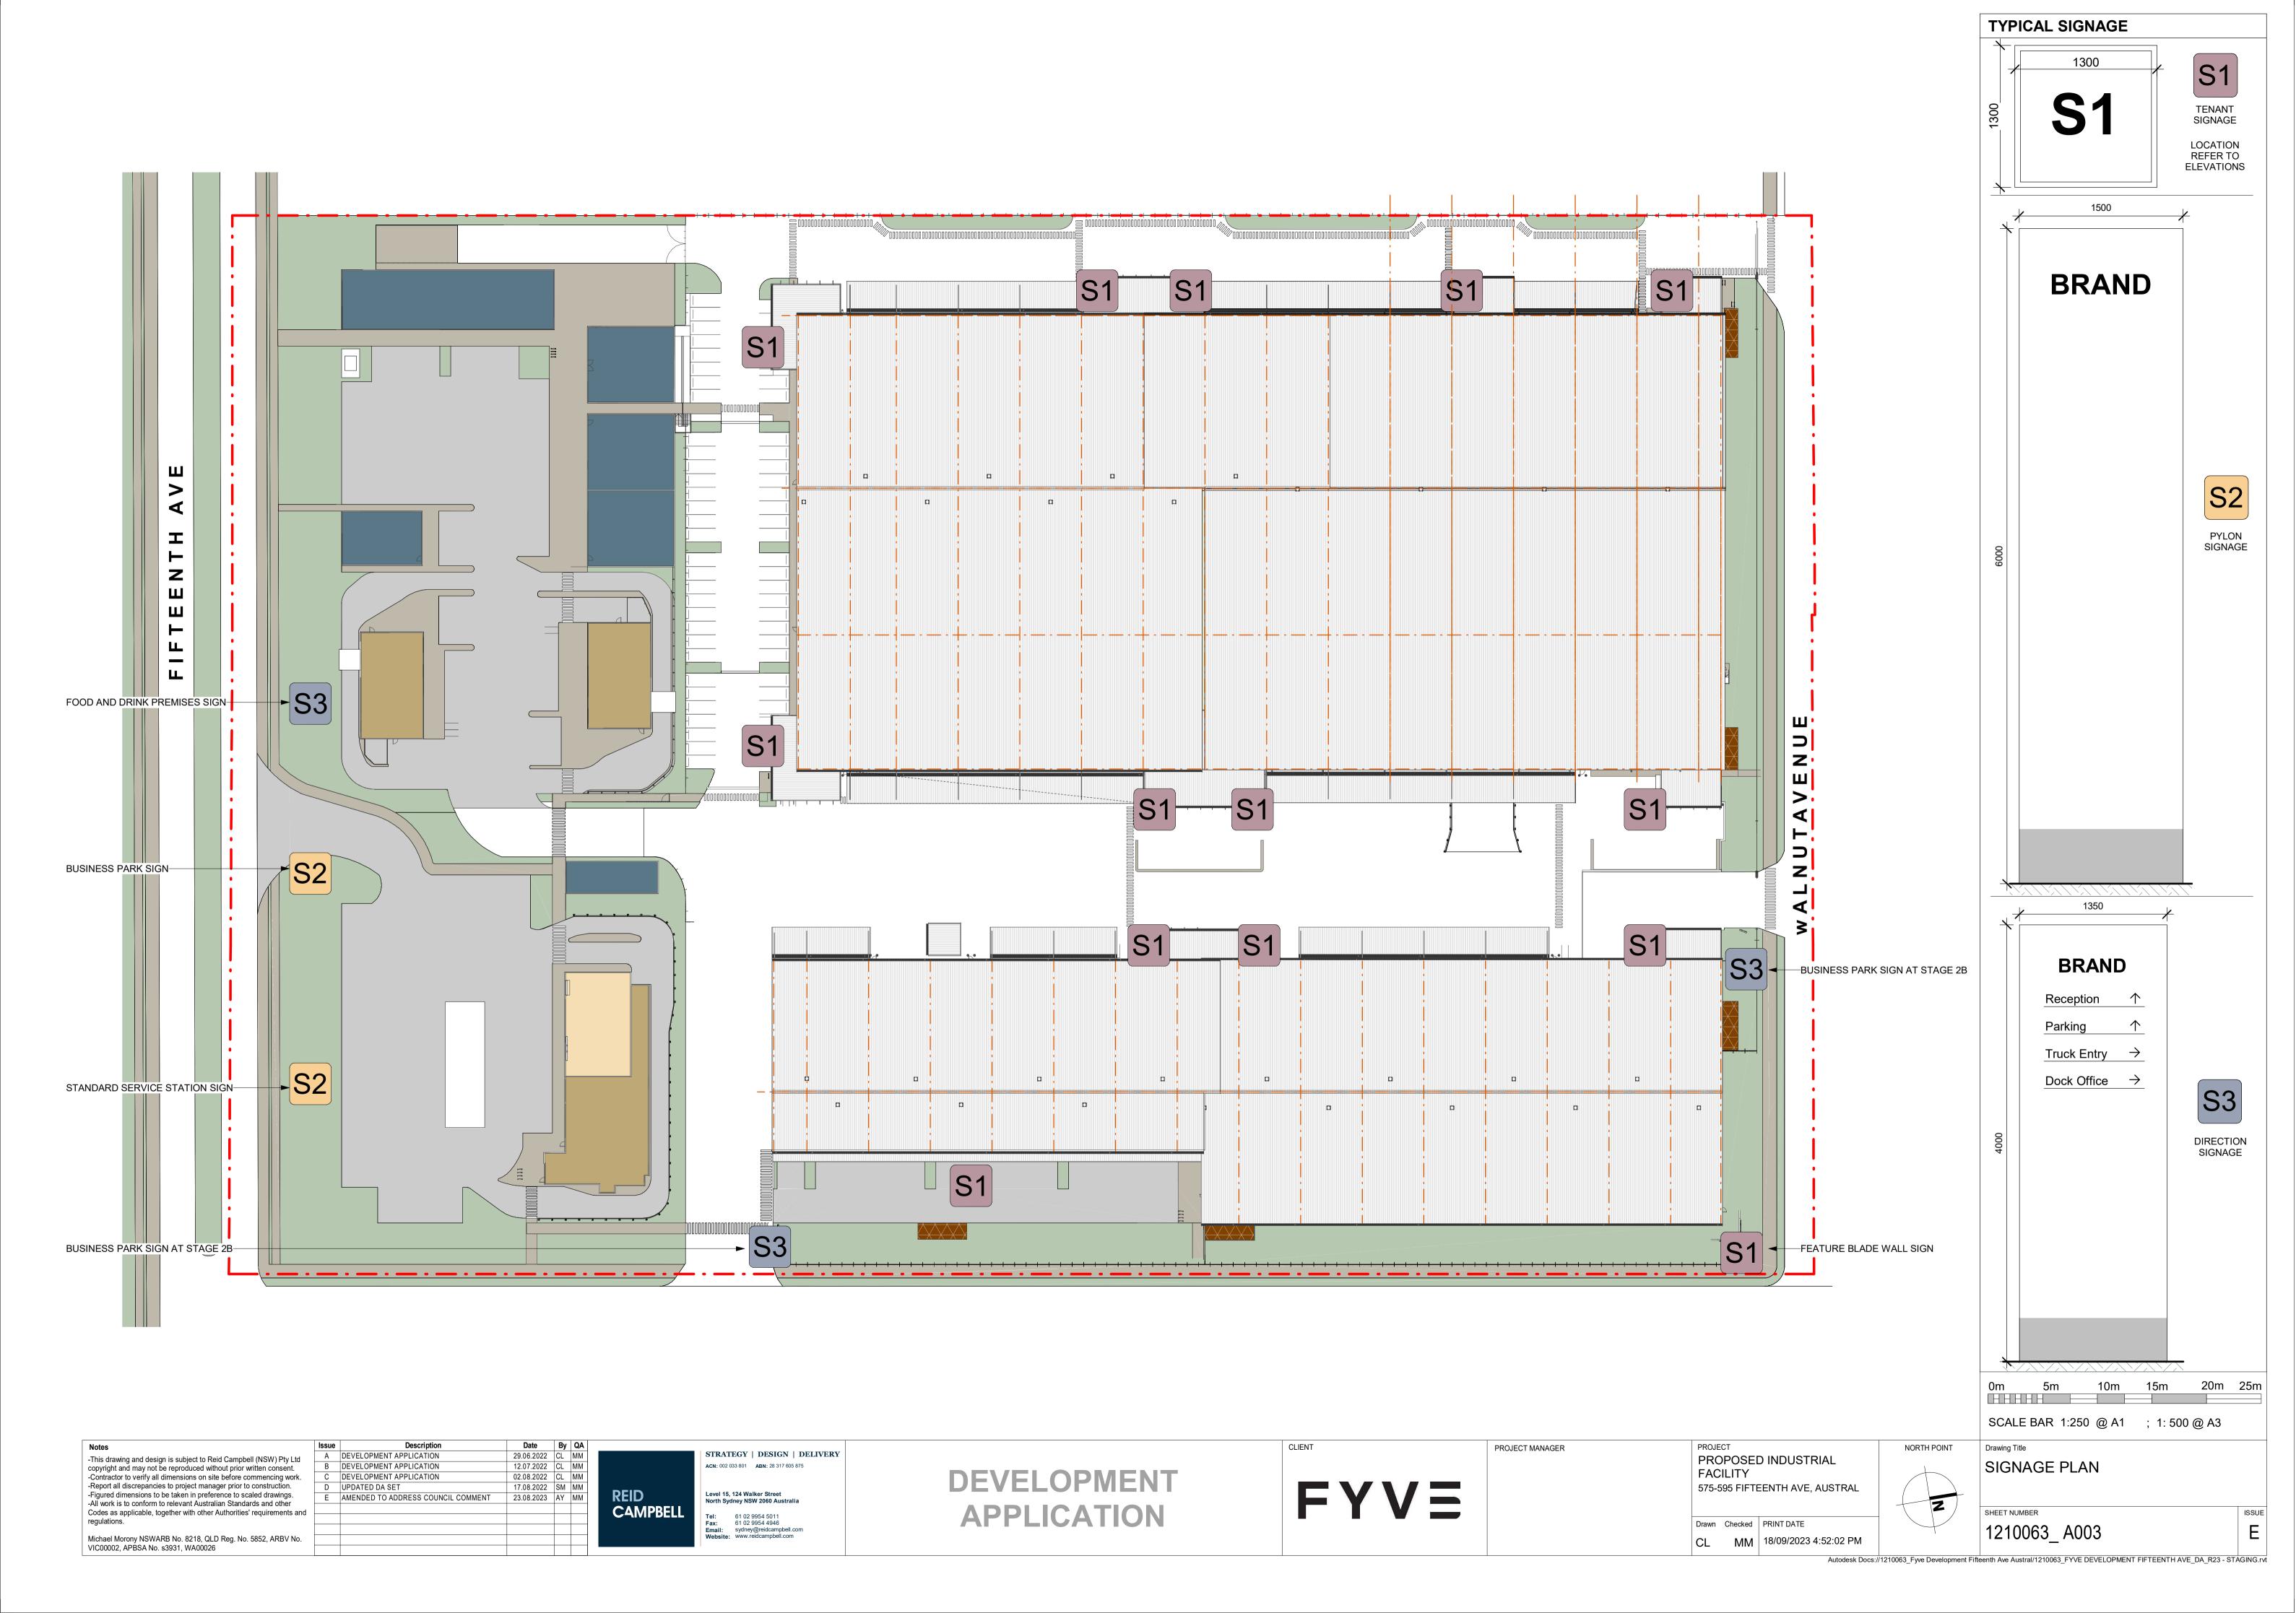

1210063\_ A002

ENTRY FROM FIFTEENTH AVE - FACING NORTH

OFFICE 1D - FACING NORTH

OFFICE 2A - FACING NORTH WEST

| Notes                                                                                                                                                                                                                                                                    | Issue | Description                        | Date       | Ву | QA |
|--------------------------------------------------------------------------------------------------------------------------------------------------------------------------------------------------------------------------------------------------------------------------|-------|------------------------------------|------------|----|----|
| -This drawing and design is subject to Reid Campbell (NSW) Pty Ltd copyright and may not be reproduced without prior written consentContractor to verify all dimensions on site before commencing workReport all discrepancies to project manager prior to construction. | Α     | DEVELOPMENT APPLICATION            | 29.06.2022 | CL | MM |
|                                                                                                                                                                                                                                                                          | В     | DEVELOPMENT APPLICATION            | 12.07.2022 | CL | MM |
|                                                                                                                                                                                                                                                                          | С     | DEVELOPMENT APPLICATION            | 02.08.2022 | CL | MM |
| -Report all discrepancies to project manager prior to construction.                                                                                                                                                                                                      | D     | UPDATED DA SET                     | 17.08.2022 | SM | MM |
| -Figured dimensions to be taken in preference to scaled drawings.                                                                                                                                                                                                        | Е     | AMENDED TO ADDRESS COUNCIL COMMENT | 23.08.2023 | AY | MM |
| -This drawing and design is subject to Reid Campbell (NSW) Pty Ltd copyright and may not be reproduced without prior written consentContractor to verify all dimensions on site before commencing work.                                                                  |       |                                    |            |    |    |
|                                                                                                                                                                                                                                                                          |       |                                    |            |    |    |
|                                                                                                                                                                                                                                                                          |       |                                    |            |    |    |
|                                                                                                                                                                                                                                                                          |       |                                    |            |    |    |
|                                                                                                                                                                                                                                                                          |       |                                    |            |    |    |

DEVELOPMENT APPLICATION FYVE

PROJECT MANAGER

OFFICE 2D & 1G - FACING SOUTH

PROJECT
PROPOSED INDUSTRIAL
FACILITY
575-595 FIFTEENTH AVE, AUSTRAL

Drawn Checked PRINT DATE
CL MM 23/08/2023 4:24:04 PM

 0m
 5m
 10m
 15m
 20m
 25m

 SCALE BAR 1:250 @ A1 ; 1: 500 @ A3

 Drawing Title

 PERSPECTIVES

 SHEET NUMBER
 ISSUIT

 1210063\_ A004
 E

Autodesk Docs://1210063\_Fyve Development Fifteenth Ave Austral/1210063\_FYVE DEVELOPMENT FIFTEENTH AVE\_DA\_R23 - STAGING.rvt