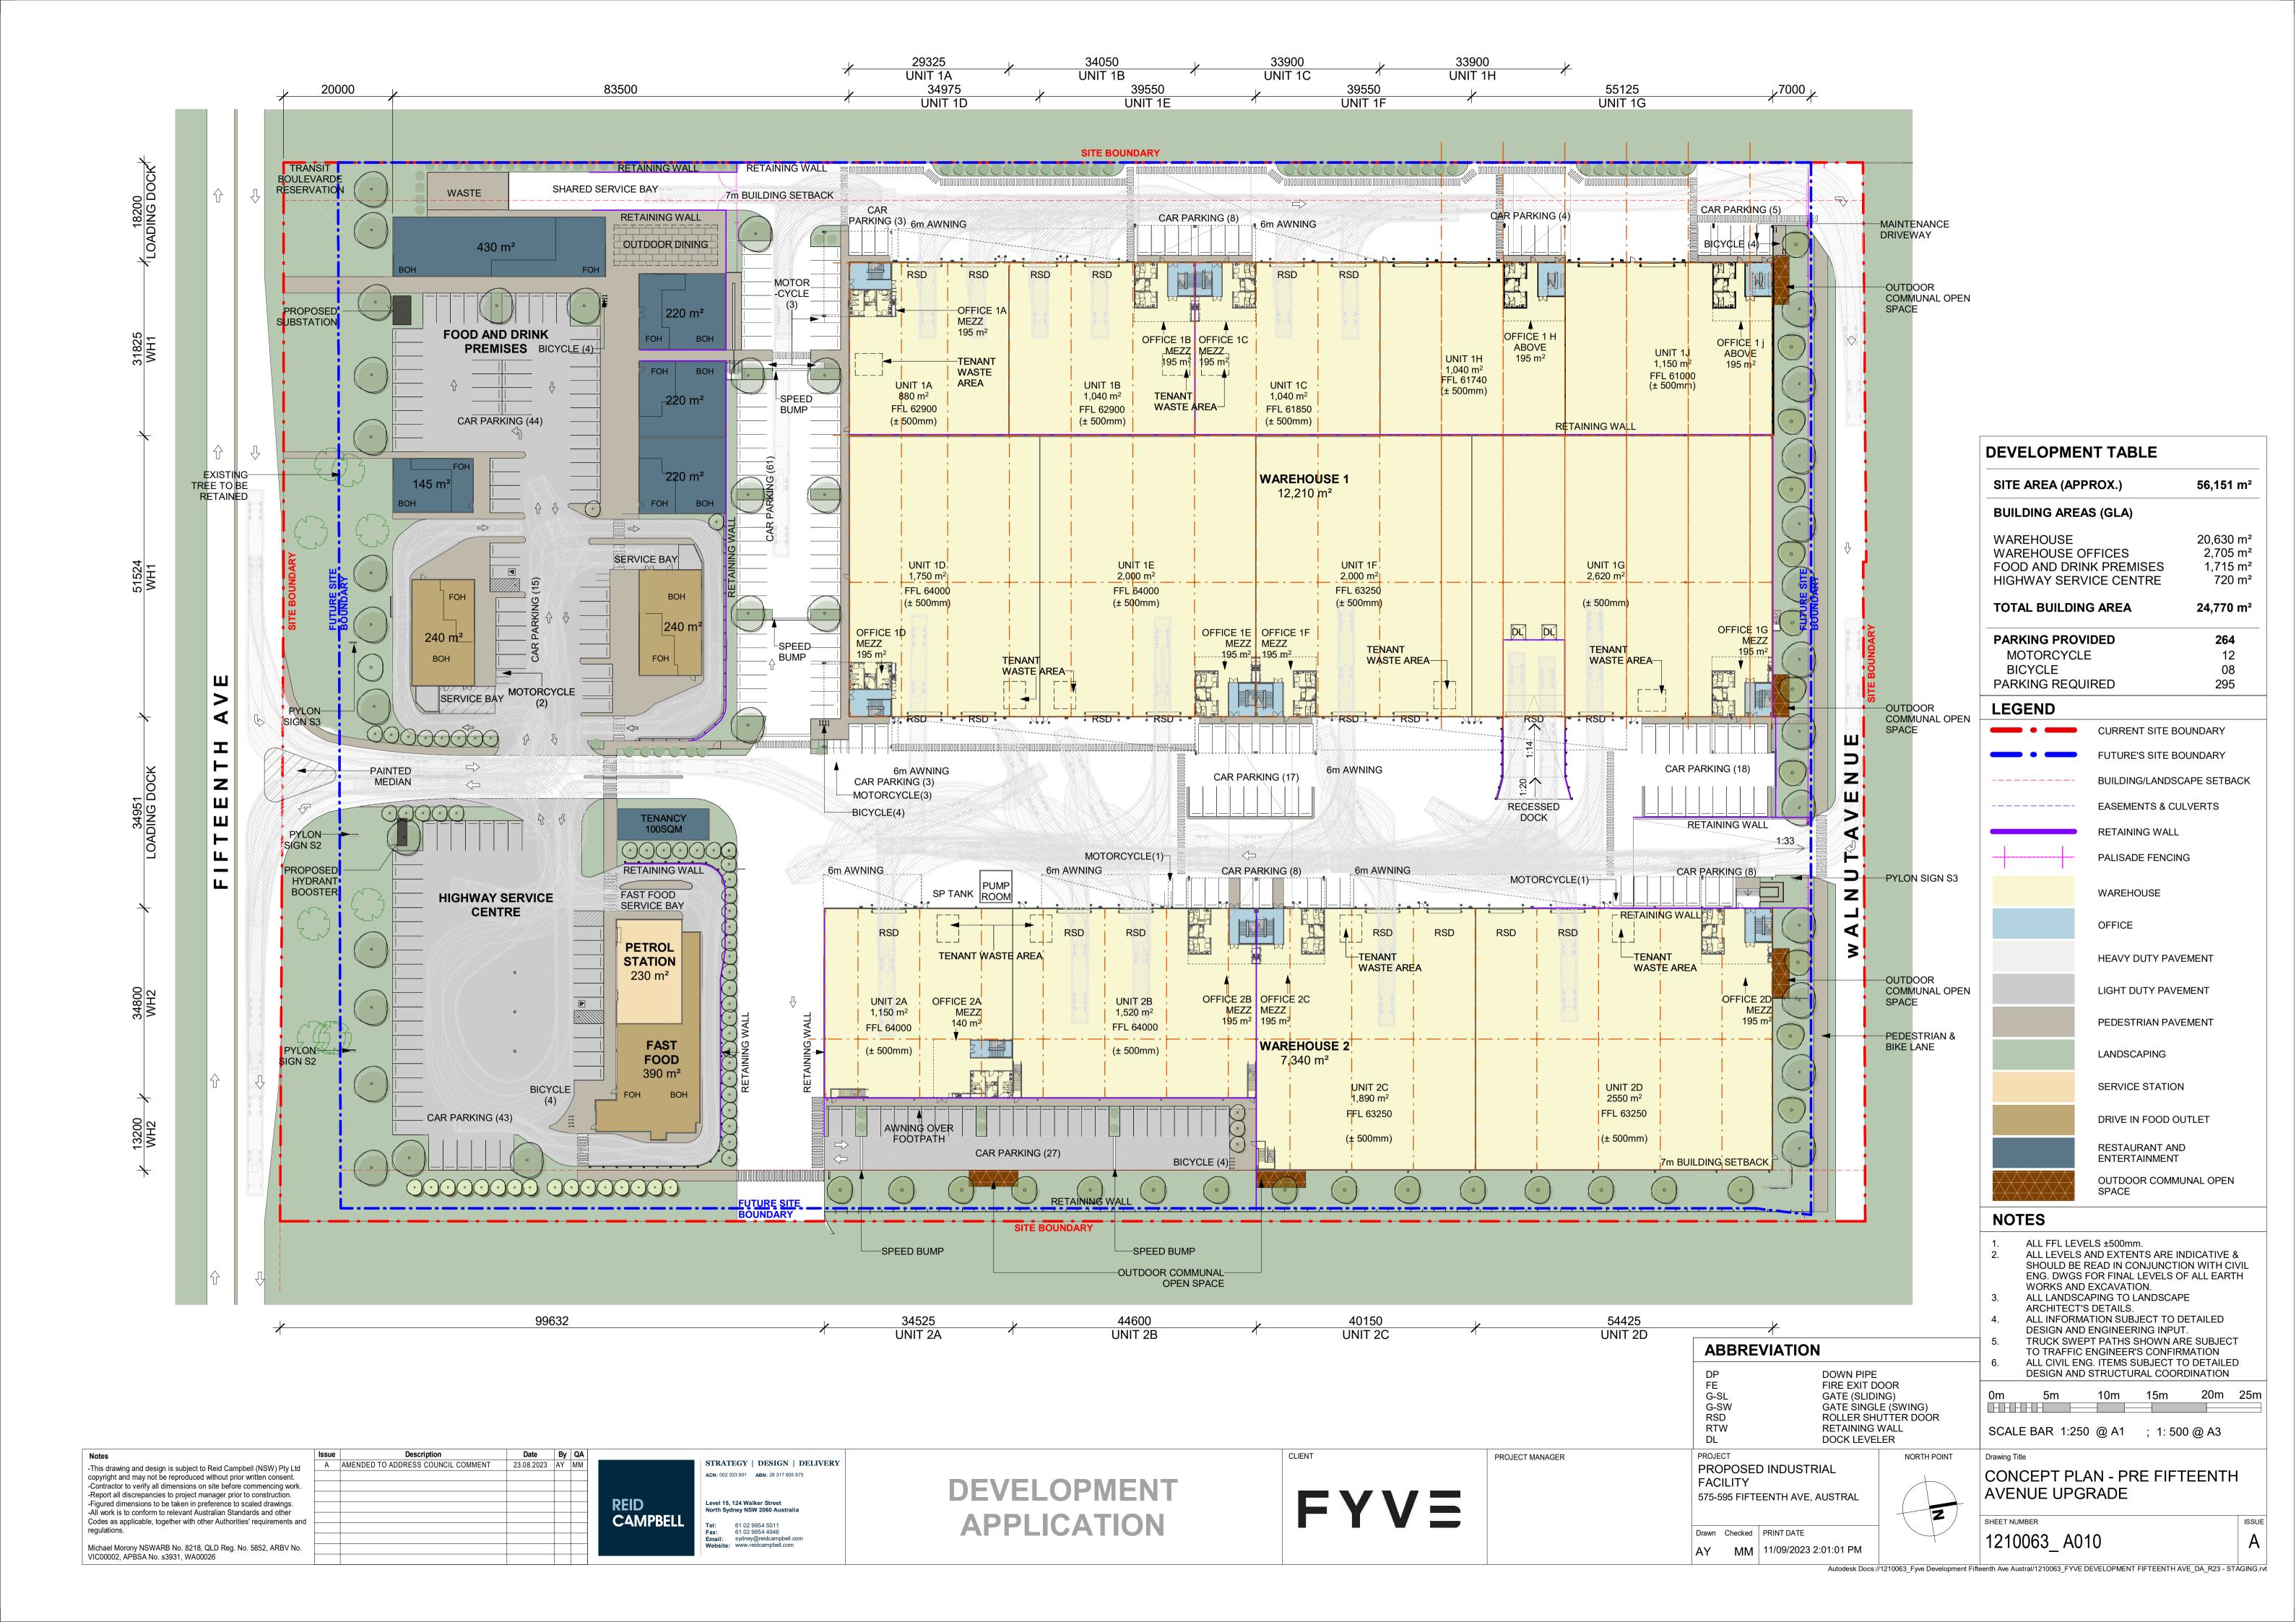

TOTAL BUILDING AREA (STAGE1) 23,160 m<sup>2</sup> **BUILDING AREAS (GLA) STAGE 3** 1,715 m² FOOD AND DRINK PREMISES 720 m<sup>2</sup> HIGHWAY SERVICE CENTRE 23,335 m<sup>2</sup> WAREHOUSE OFFICES 2,705 m<sup>2</sup> UNITS 20,630 m<sup>2</sup> TOTAL BUILDING AREA (STAGE3) 24,770 m<sup>2</sup> **CAR PARKING SPACES** FOOD & DRINK PRECINCT (BLUE) REQUIRED PROVIDED 120 72.7 SHORTFALL **HIGHWAY SERVICES CENTER (RED)** REQUIRED PROVIDED PRE ROAD POST ROAD 42 SURPLUS PRE ROAD 22.5 POST ROAD **WAREHOUSING (GREEN)** STAGE 1 77.8 REQUIRED STAGE 3 PROVIDED STAGE 1 116 STAGE 3 SURPLUS STAGE 1 38.2 STAGE 3 31.9 **TOTAL CAR SPACE** STAGE 1 REQUIRED 291 STAGE 3 282.3 PROVIDED STAGE 1 279 STAGE 3 265 STAGE 1 12 STAGE 3 17.3

SITE AREA (APPROX.)

WAREHOUSE

**BUILDING AREAS (GLA) STAGE 1** 

OFFICES 2,285 m<sup>2</sup> UNITS 18,440 m<sup>2</sup> 56,151 m²

20,725 m<sup>2</sup>

| PARKING SPACE              | S                      |          |
|----------------------------|------------------------|----------|
| MOTORCYCLE                 | REQUIRED               | PROVIDED |
| HIGHWAY SERVICES<br>CENTER | 1:25 - IN<br>EXCESS OF | -        |
| FOOD AND DRINK<br>PREMISES | THE FIRST<br>25 CAR    | 7        |
| WAREHOUSE 1 & 2            | SPACES                 | 5        |
| TOTAL                      | 10                     | 12       |
| BICYCLE                    |                        |          |
| HIGHWAY SERVICES<br>CENTER |                        | 4        |
| FOOD AND DRINK<br>PREMISES | 20                     | 4        |
| WAREHOUSE 1 & 2            |                        | 12       |
| TOTAL                      | 20                     | 20       |
| 0m 10m 20m                 | 30m                    | 40m 50m  |