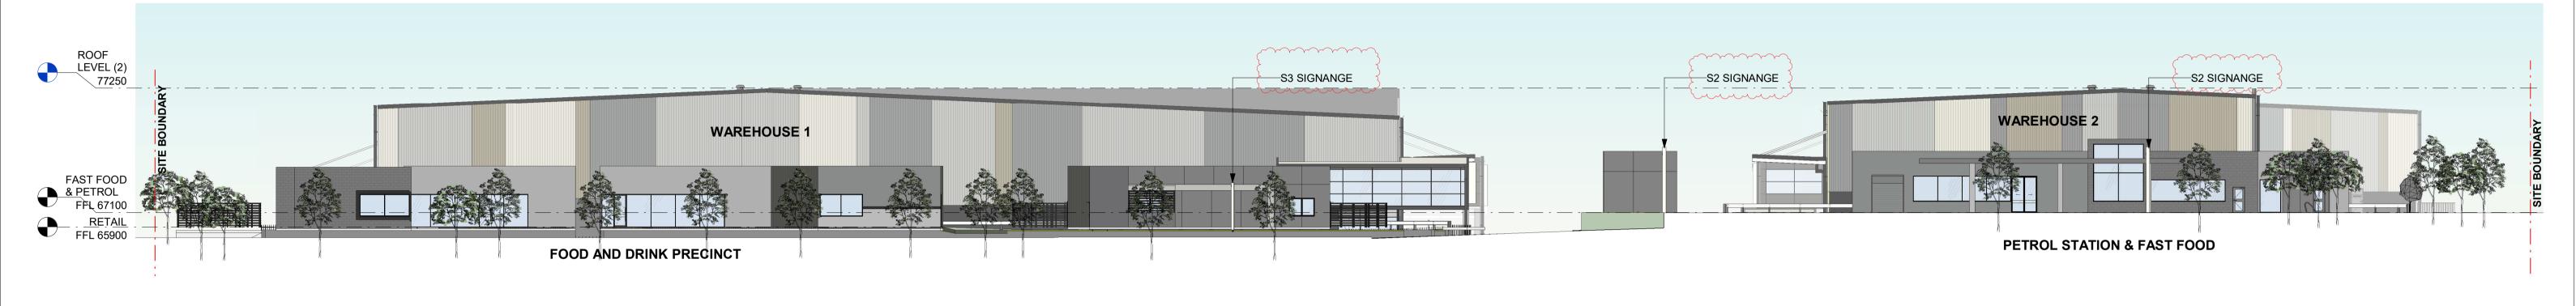

1 SOUTH SITE ELEVATION - FIFTEENTH AVENUE

2 EAST SITE ELEVATION - PROPOSED NEW ROAD
1: 250

-This drawing and design is subject to Reid Campbell (NSW) Pty Ltd copyright and may not be reproduced without prior written consent.

|                                                        |          |                                                                                                                                            |             |        |                 |                                                                                                |                            | 4. ALL INFORMATION SUBJECT TO DETAILED DESIGN AND ENGINEERING INPUT. 5. ALL MEASUREMENTS OF EXISTING STRUCTURES ARE APPROXIMATE ONLY, AND TO BE CONFIRMED ON SITE |
|--------------------------------------------------------|----------|--------------------------------------------------------------------------------------------------------------------------------------------|-------------|--------|-----------------|------------------------------------------------------------------------------------------------|----------------------------|-------------------------------------------------------------------------------------------------------------------------------------------------------------------|
|                                                        |          |                                                                                                                                            |             |        |                 |                                                                                                |                            | 0m 5m 10m 15m 20m 25m<br>HHHHHH<br>SCALE BAR 1:250 @ A1 ; 1: 500 @ A3                                                                                             |
| Issue   Description   Date   By   QA                   | REID     | STRATEGY   DESIGN   DELIVERY  ACN: 002 033 801 ABN: 28 317 605 875  Level 15, 124 Walker Street                                            | DEVELOPMENT | CLIENT | PROJECT MANAGER | PROJECT PROPOSED INDUSTRIAL FACILITY 575-595 FIFTEENTH AVE, AUSTRAL                            | NORTH POINT                | Drawing Title STREET ELEVATIONS                                                                                                                                   |
| E AMENDED TO ADDRESS COUNCIL COMMENT 25.00.2023 AT MIM | CAMPBELL | North Sydney NSW 2060 Australia  Tel: 61 02 9954 5011  Fax: 61 02 9954 4946  Email: sydney@reidcampbell.com  Website: www.reidcampbell.com | APPLICATION | FYV    |                 | Drawn         Checked         PRINT DATE           CL         MM         23/08/2023 4:27:14 PM | N/A                        | 1210063_ A200 E                                                                                                                                                   |
|                                                        |          |                                                                                                                                            |             | 1      |                 | Autodesk Docs://1                                                                              | 1210063_Fyve Development F | Fifteenth Ave Austral/1210063_FYVE DEVELOPMENT FIFTEENTH AVE_DA_R23 - STAGING.rvt                                                                                 |