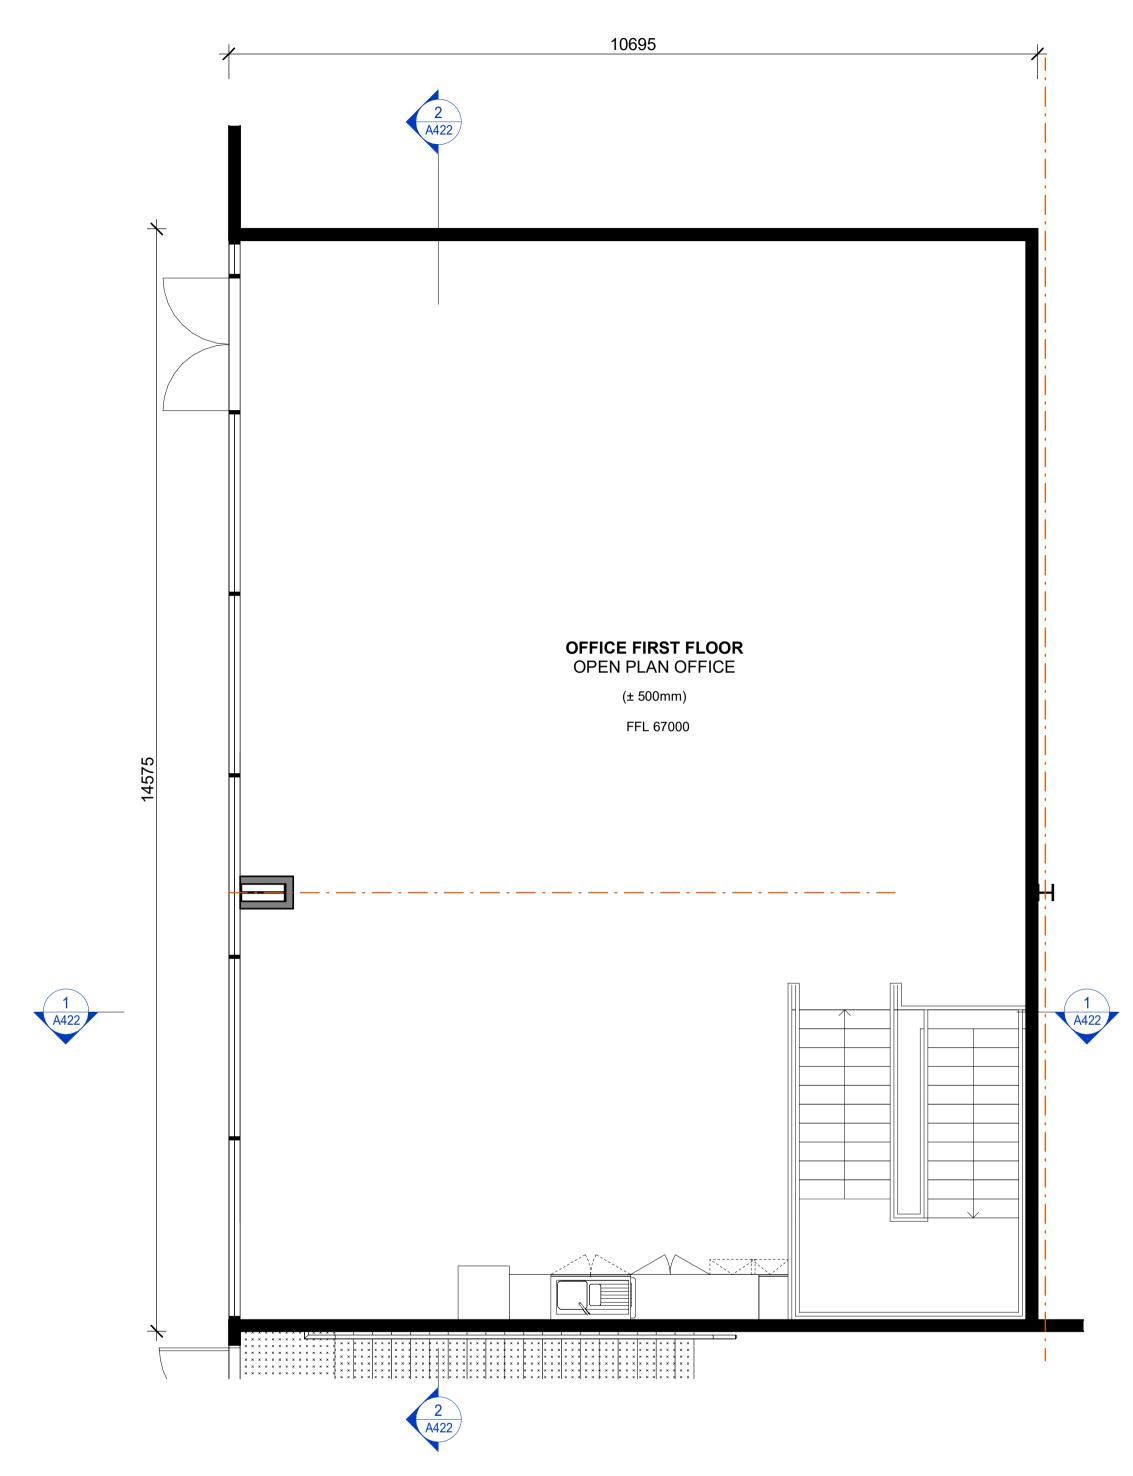

RTW

OFFICE TYPE 3 FF (OFFICE 2A SHOWN)

OFFICE TYPE 4 GF ( OFFICE 2B SHOWN / 2C & 2D MIRRORED)

ALL FFL LEVELS ±500mm.

WORKS AND EXCAVATION.

ARCHITECT'S DETAILS.

ALL LANDSCAPING TO LANDSCAPE

ALL LEVELS AND EXTENTS ARE INDICATIVE &