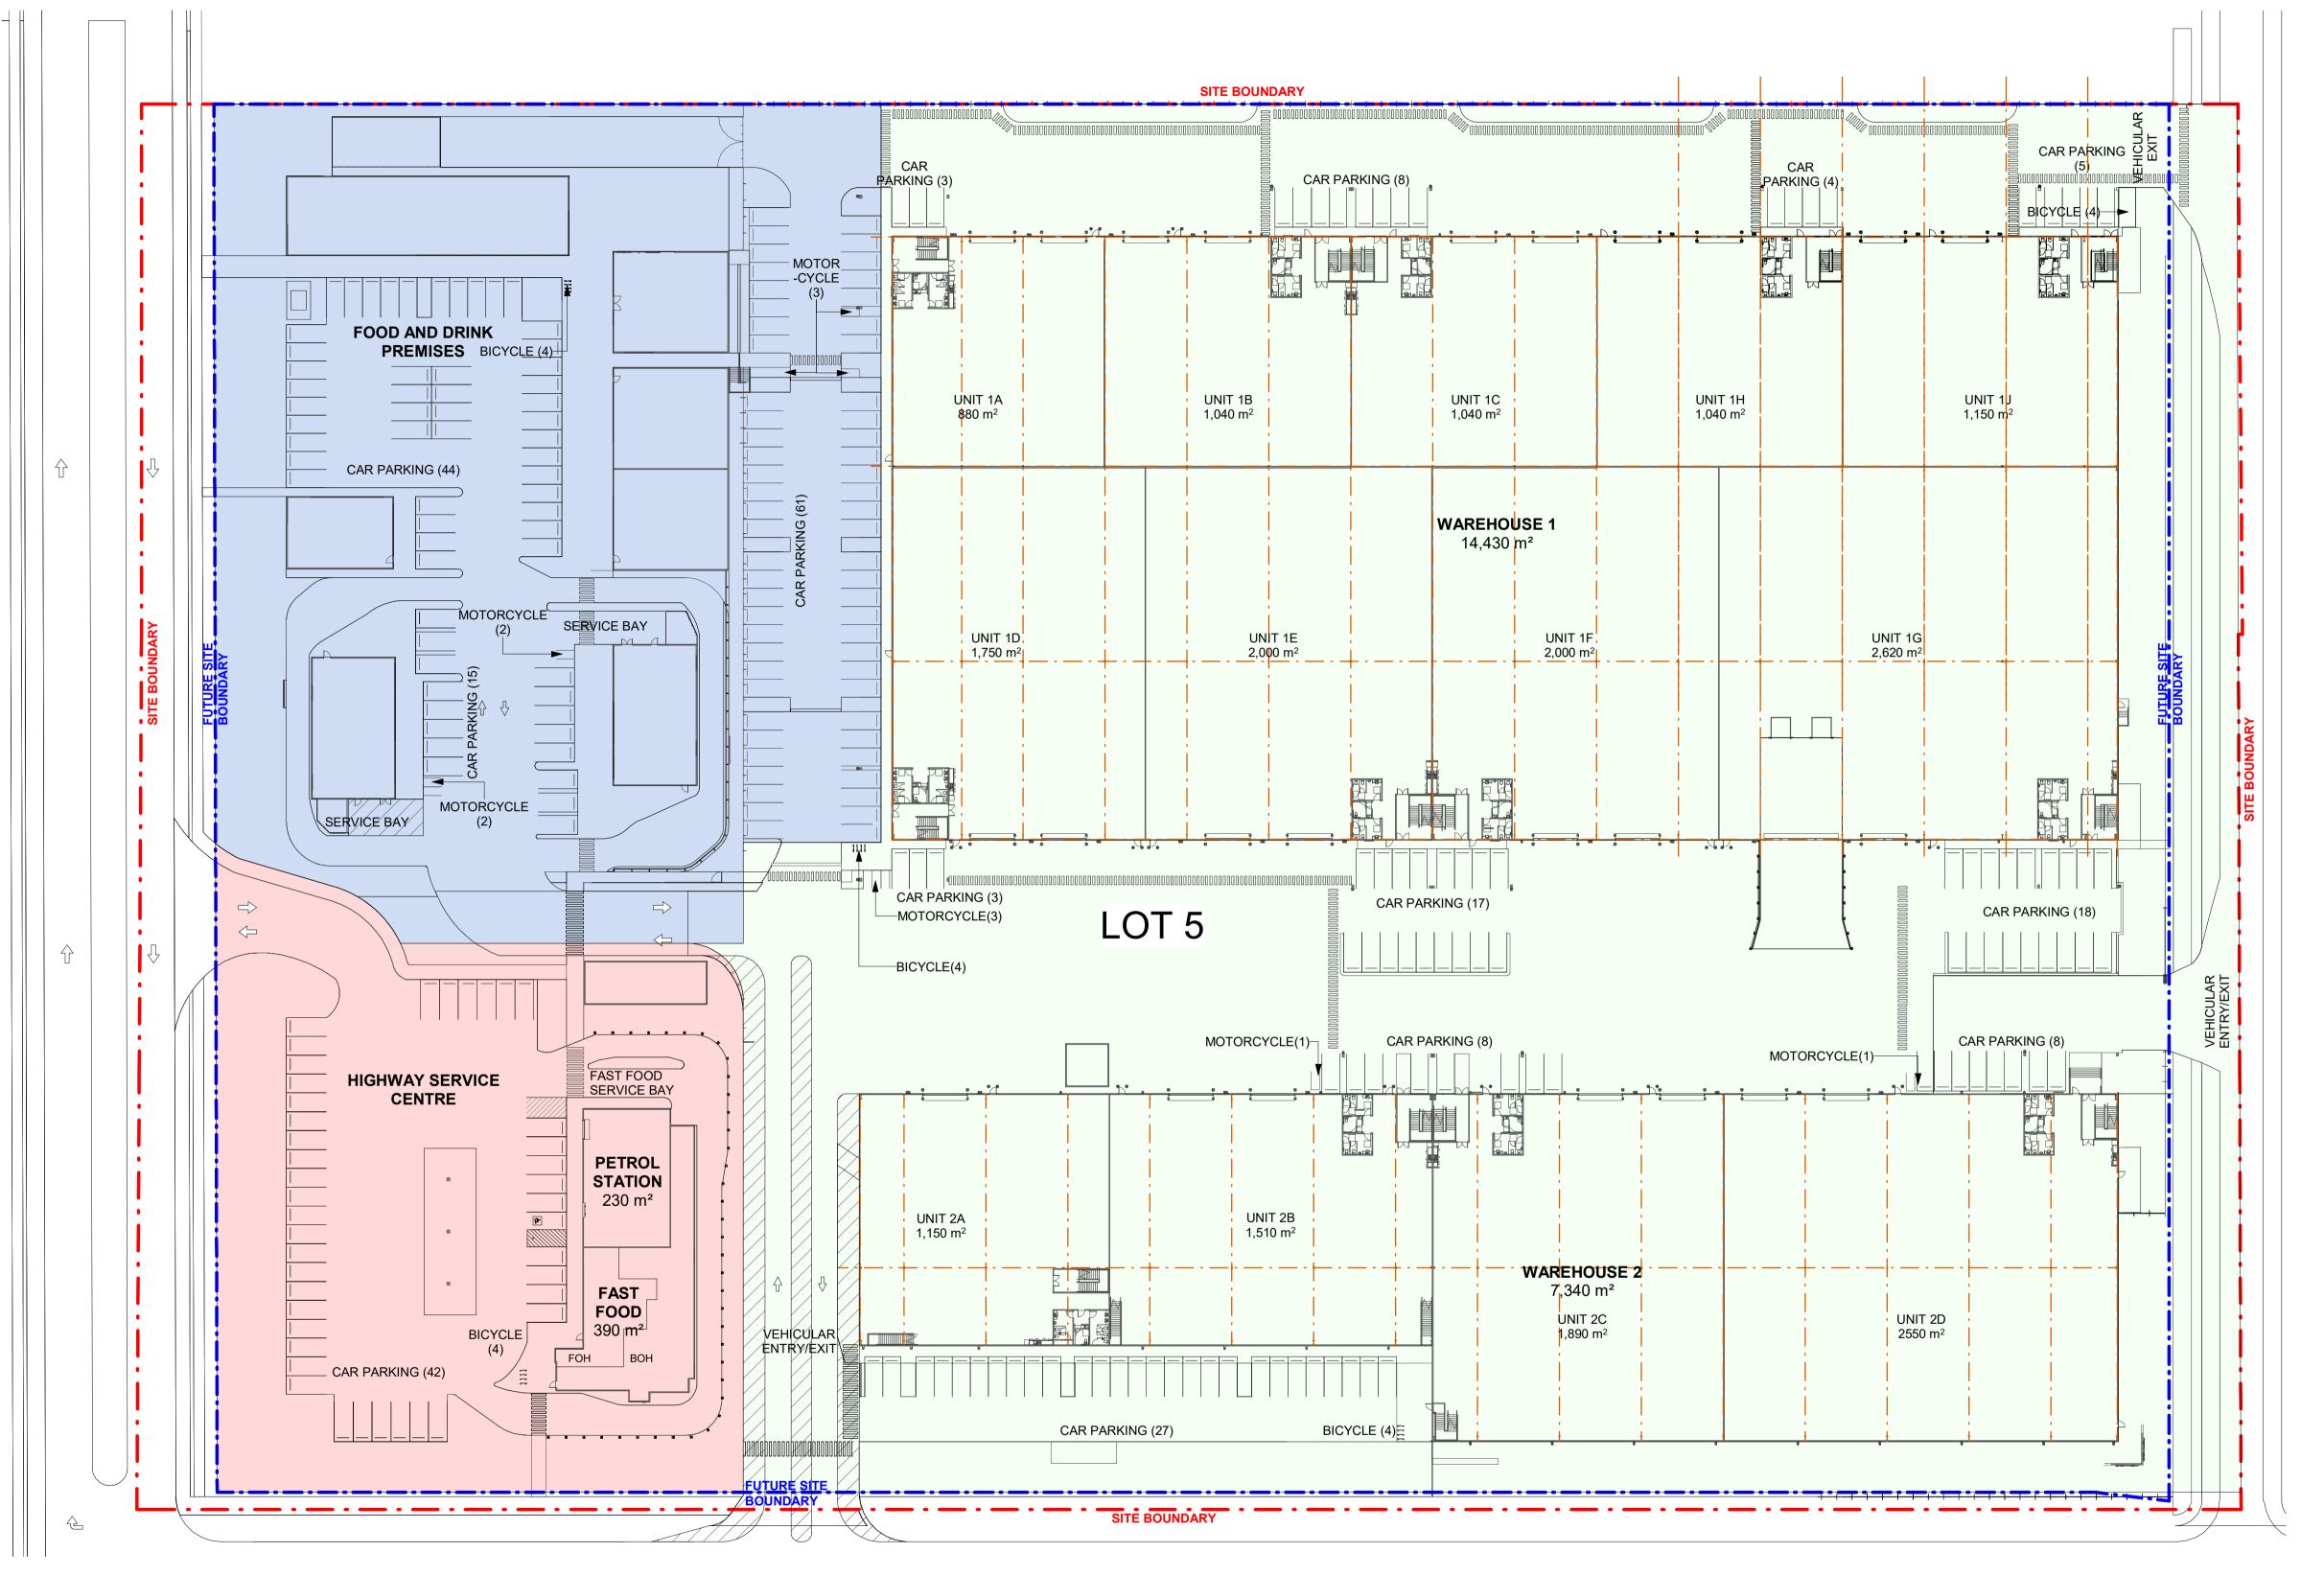

SITE AREA (APPROX.)

WAREHOUSE

**BUILDING AREAS (GLA) STAGE 1** 

OFFICES 2,285 m<sup>2</sup> UNITS 18,440 m<sup>2</sup> 56,151 m²

20,725 m<sup>2</sup>

| PARKING SPACE              | S                      |          |
|----------------------------|------------------------|----------|
| MOTORCYCLE                 | REQUIRED               | PROVIDED |
| HIGHWAY SERVICES<br>CENTER | 1:25 - IN<br>EXCESS OF | -        |
| FOOD AND DRINK<br>PREMISES | THE FIRST<br>25 CAR    | 7        |
| WAREHOUSE 1 & 2            | SPACES                 | 5        |
| TOTAL                      | 10                     | 12       |
| BICYCLE                    |                        |          |
| HIGHWAY SERVICES<br>CENTER |                        | 4        |
| FOOD AND DRINK<br>PREMISES | 20                     | 4        |
| WAREHOUSE 1 & 2            |                        | 12       |
| TOTAL                      | 20                     | 20       |
| 0m 10m 20m                 | 30m                    | 40m 50m  |

SCALE BAR 1:500 @ A1 ; 1: 1000 @ A3

CARPARK ALLOCATION PLAN

SHEET NUMBER 1210063\_ A008

Autodesk Docs://1210063\_Fyve Development Fifteenth Ave Austral/1210063\_FYVE DEVELOPMENT FIFTEENTH AVE\_DA\_R23 - STAGING.rvt