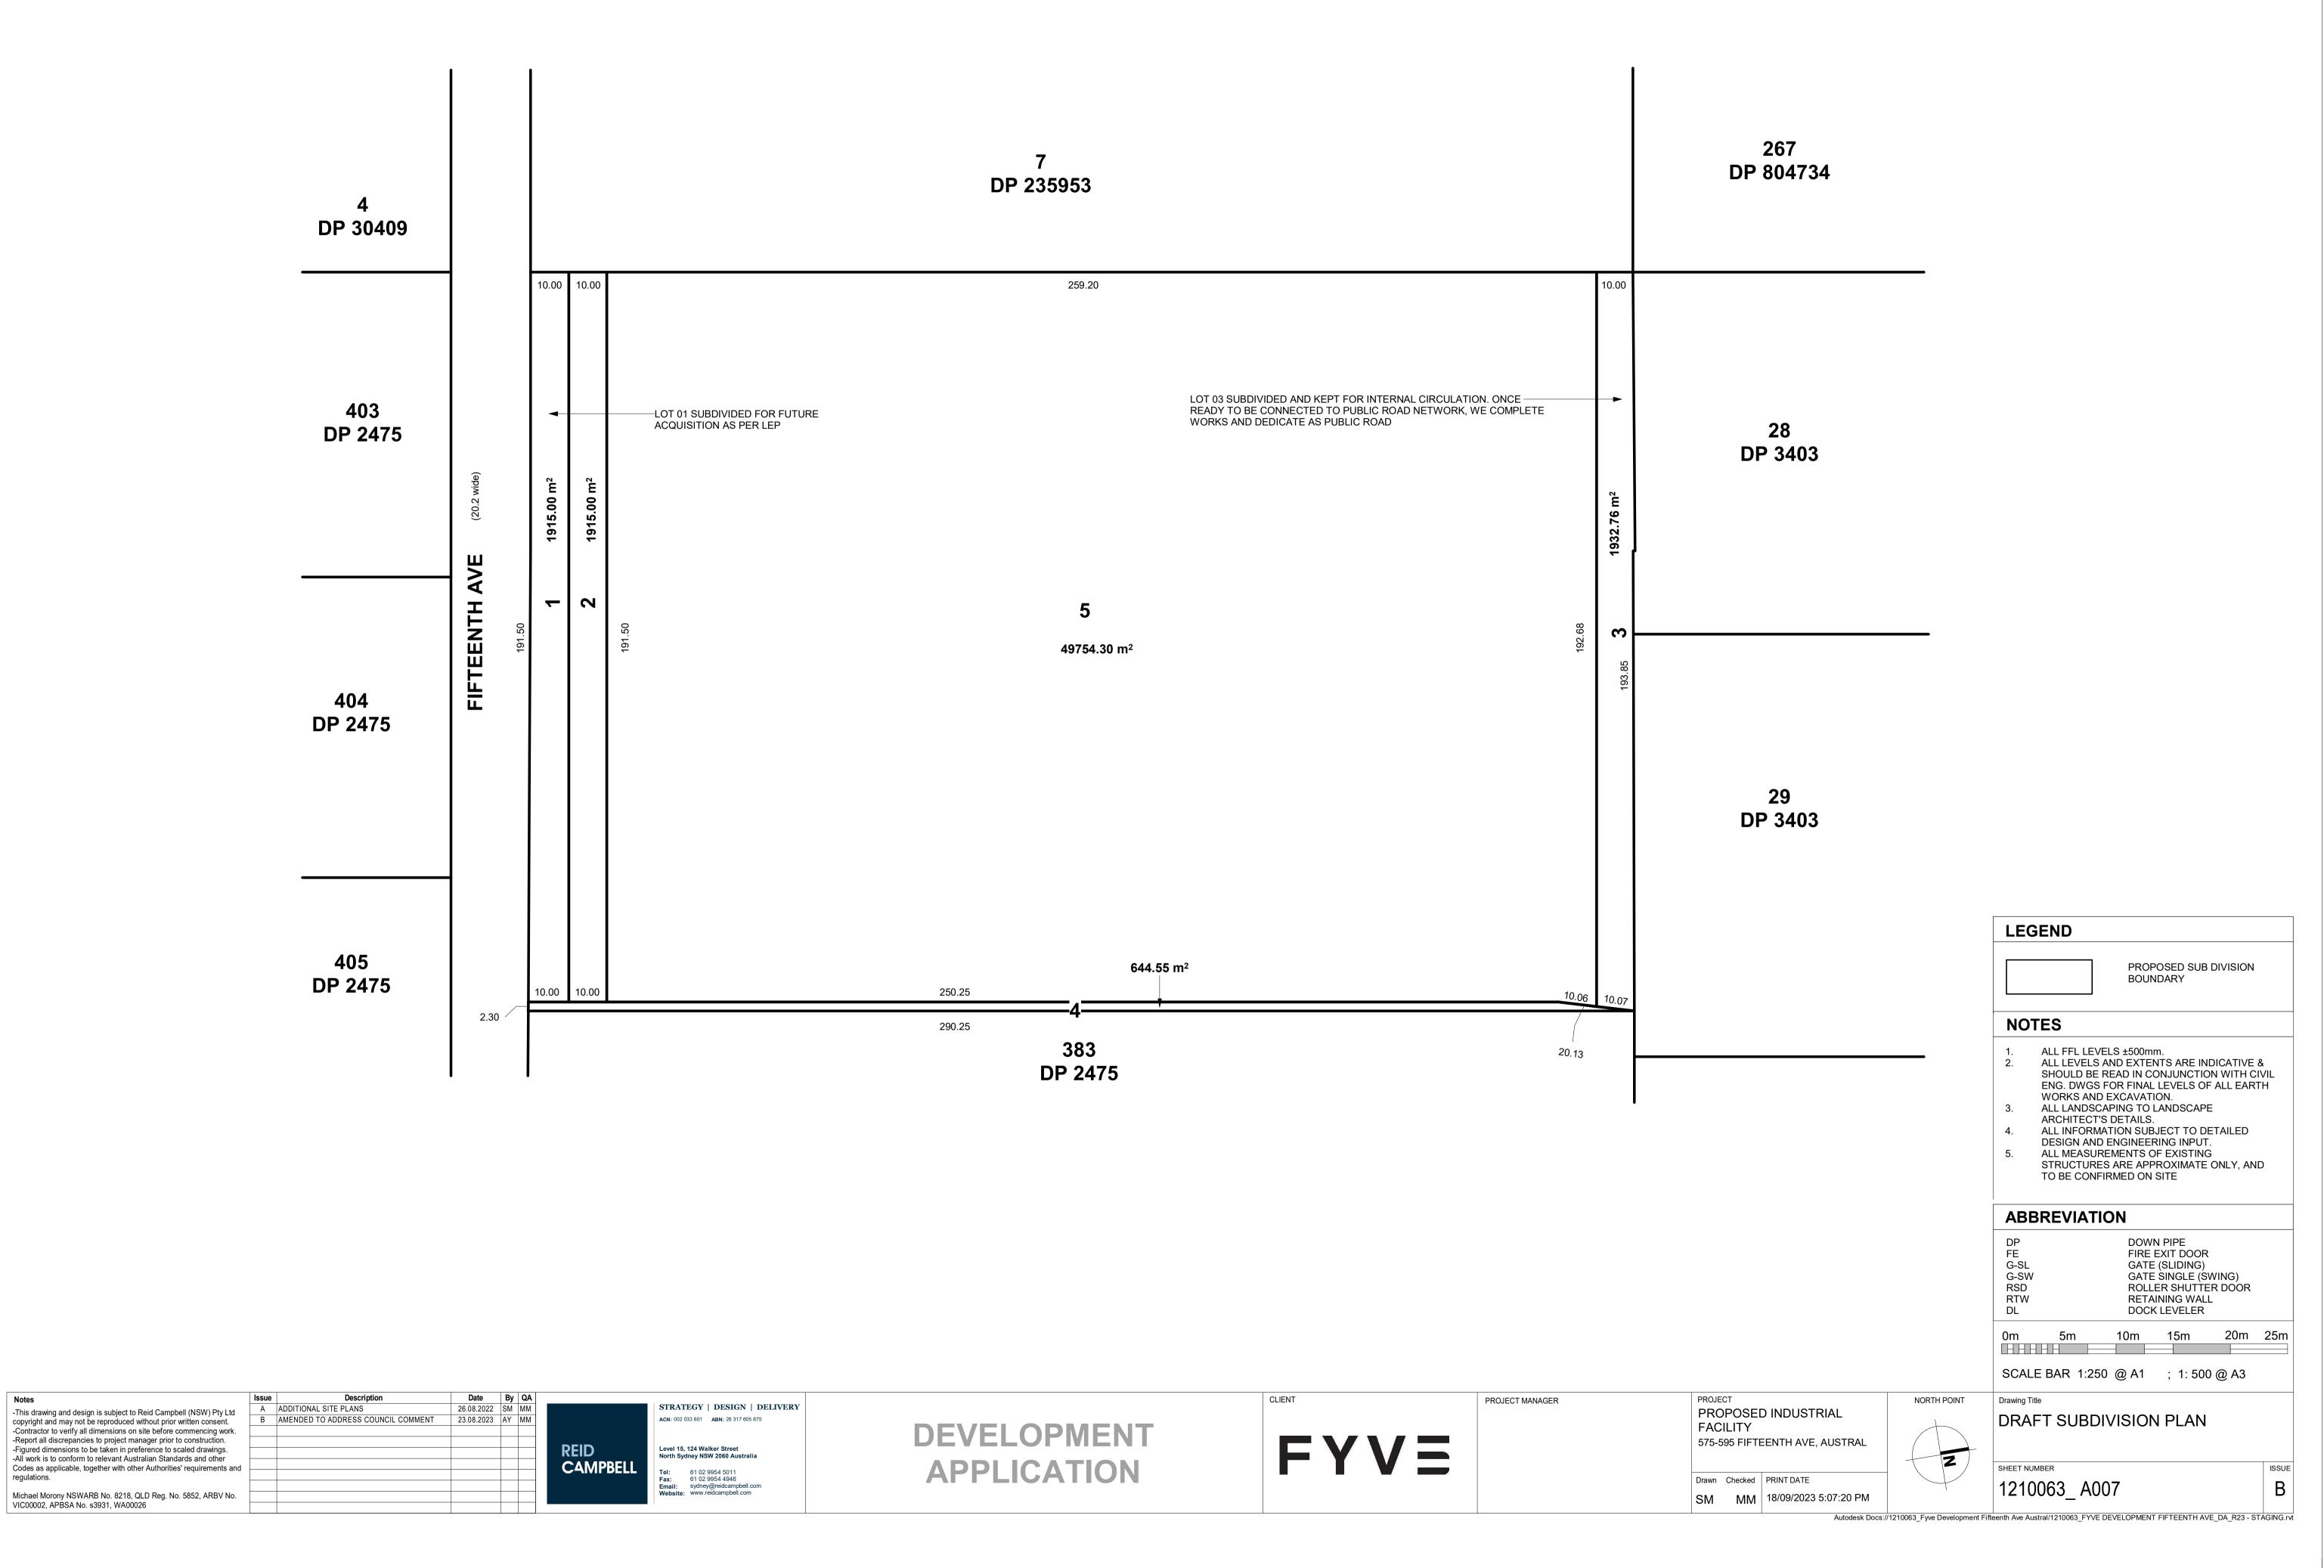

SITE AREA (APPROX.)

WAREHOUSE

**BUILDING AREAS (GLA) STAGE 1** 

OFFICES 2,285 m<sup>2</sup> UNITS 18,440 m<sup>2</sup> 56,151 m²

20,725 m<sup>2</sup>

| PARKING SPACE              | S                      |          |
|----------------------------|------------------------|----------|
| MOTORCYCLE                 | REQUIRED               | PROVIDED |
| HIGHWAY SERVICES<br>CENTER | 1:25 - IN<br>EXCESS OF | -        |
| FOOD AND DRINK<br>PREMISES | THE FIRST<br>25 CAR    | 7        |
| WAREHOUSE 1 & 2            | SPACES                 | 5        |
| TOTAL                      | 10                     | 12       |
| BICYCLE                    |                        |          |
| HIGHWAY SERVICES<br>CENTER |                        | 4        |
| FOOD AND DRINK<br>PREMISES | 20                     | 4        |
| WAREHOUSE 1 & 2            |                        | 12       |
| TOTAL                      | 20                     | 20       |
| 0m 10m 20m                 | 30m                    | 40m 50m  |