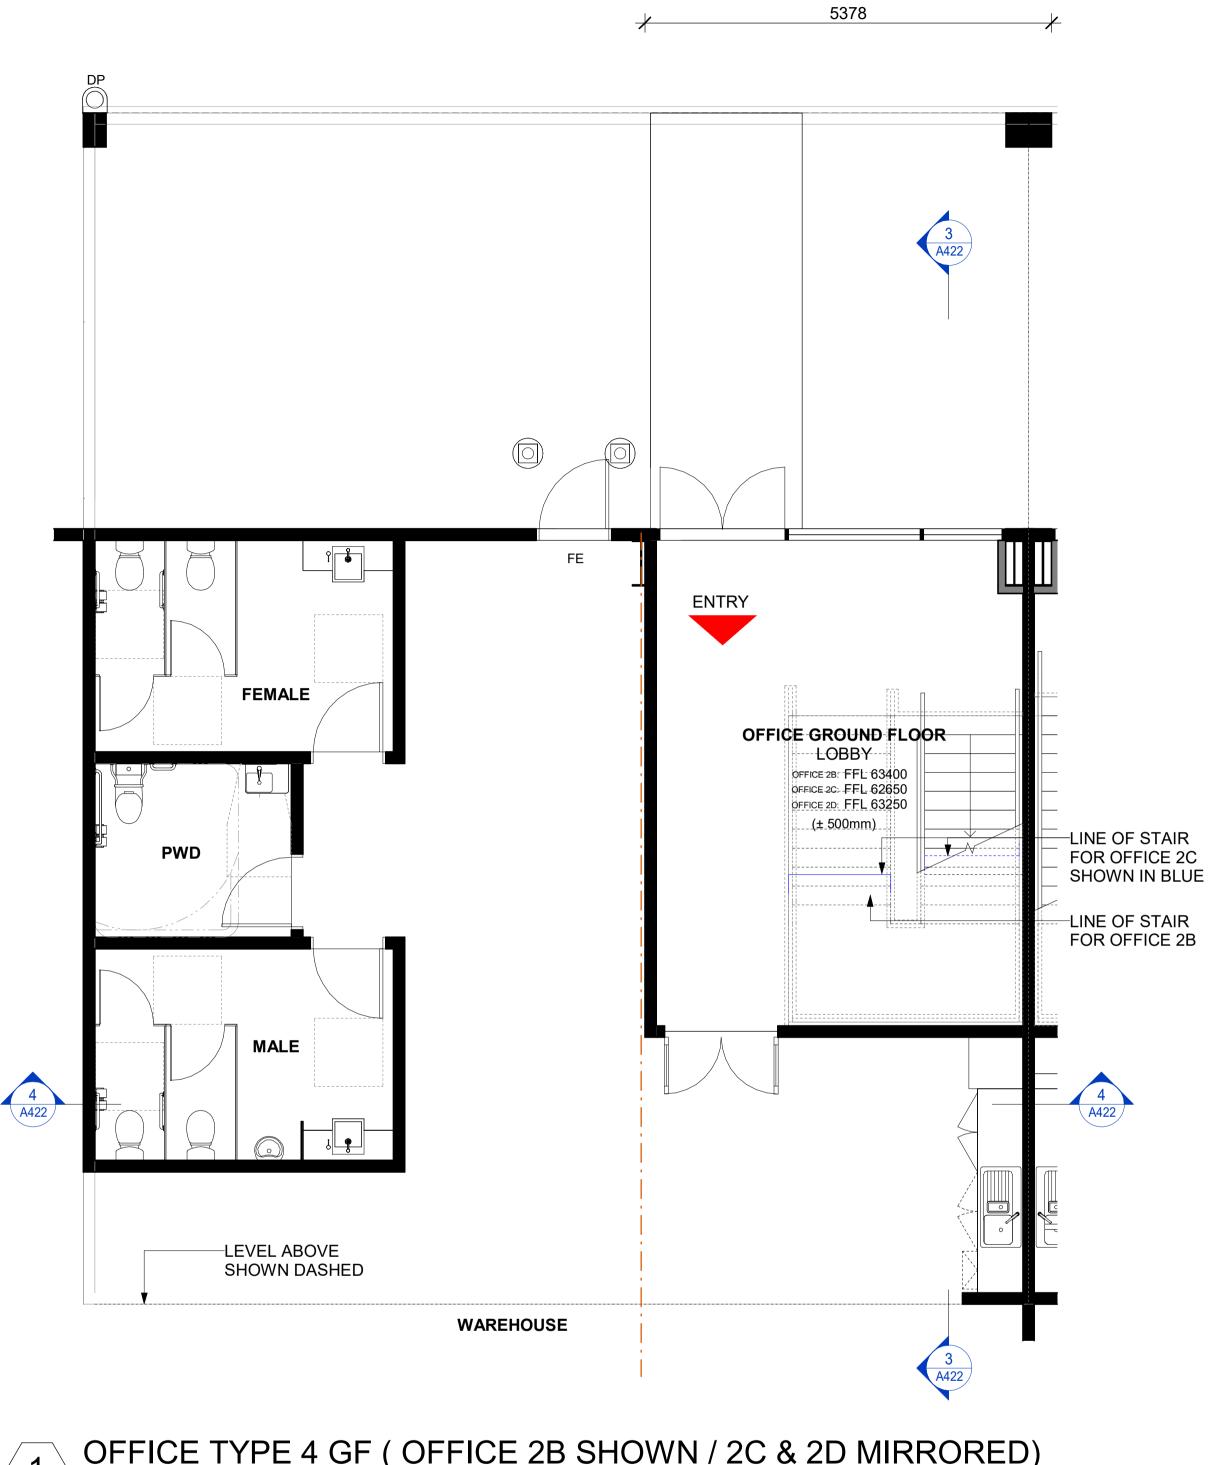

RTW

OFFICE TYPE 3 FF (OFFICE 2A SHOWN)

OFFICE TYPE 4 GF ( OFFICE 2B SHOWN / 2C & 2D MIRRORED)

ALL FFL LEVELS ±500mm.

WORKS AND EXCAVATION.

ARCHITECT'S DETAILS.

ALL LANDSCAPING TO LANDSCAPE

ALL LEVELS AND EXTENTS ARE INDICATIVE &