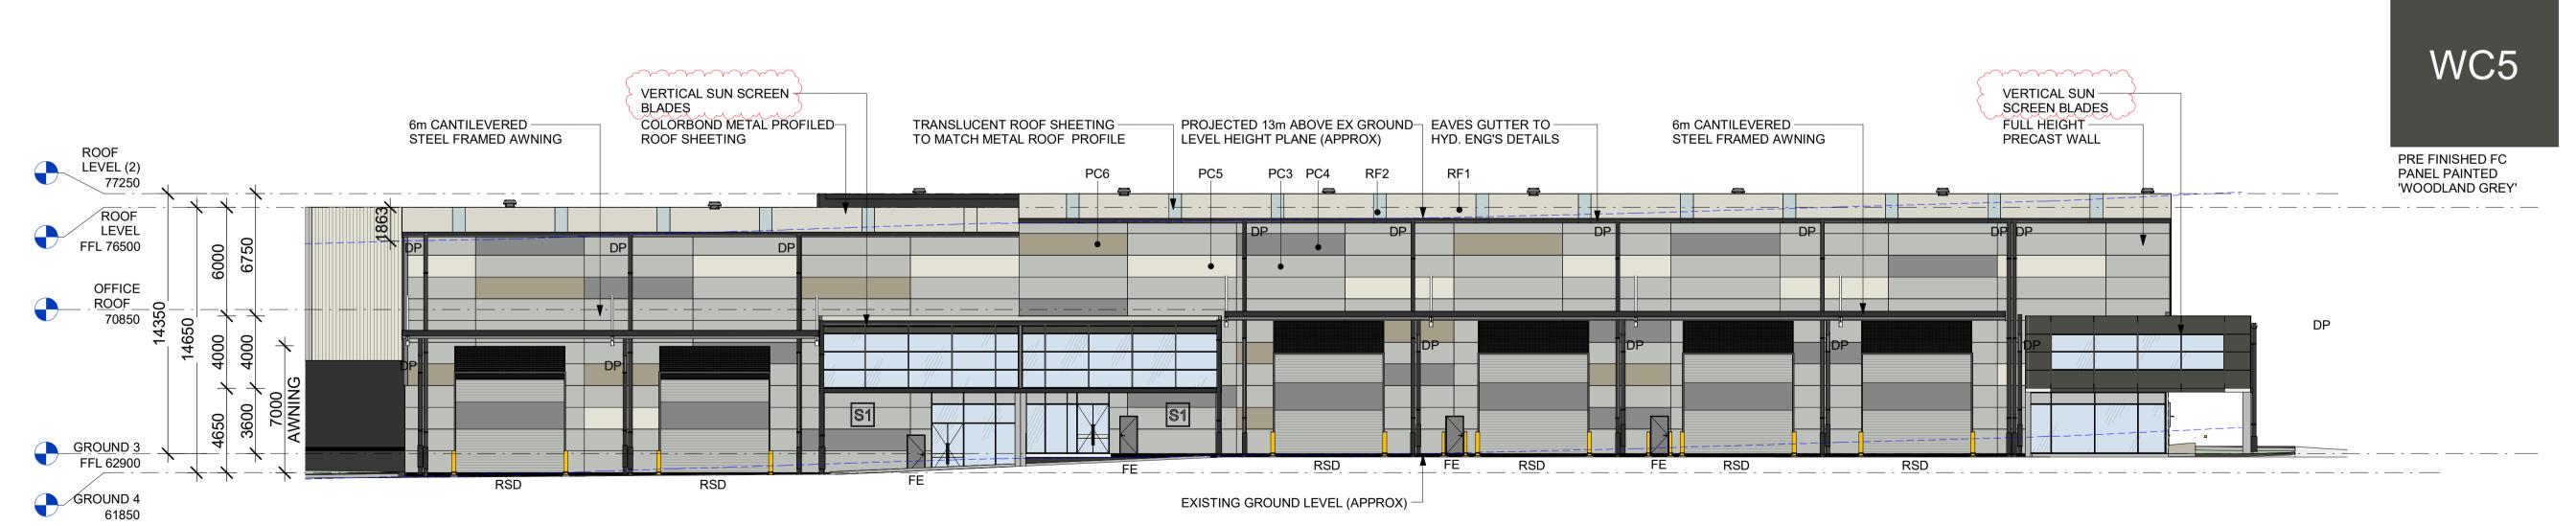

**ABBREVIATION** 

ALL FFL LEVELS ±500mm.

WORKS AND EXCAVATION.
3. ALL LANDSCAPING TO LANDSCAPE ARCHITECT'S DETAILS.

FE G-SL

G-SU RSD RTW DL

**NOTES** 

DOWN PIPE FIRE EXIT DOOR GATE (SLIDING)

RETAINING WALL DOCK LEVELER

ALL LEVELS AND EXTENTS ARE INDICATIVE & SHOULD BE READ IN CONJUNCTION WITH CIVIL ENG. DWGS FOR FINAL LEVELS OF ALL EARTH

GATE SINGLE (SWING) ROLLER SHUTTER DOOR

PRECAST PANEL PAINTED 'MONUMENT'

TRANSLUCENT PROFILED **ROOF SHEETING** 

PC2

PC1

PIGMENTED PRECAST CONCRETE PANEL

METAL PROFILED ROOF

SHEETING 'SURFMIST'

GLAZING (LOW REFL.)

SANDBLASTED GLAZING SPANDREL PANEL

PRECAST PANEL PAINTED 'SHALE GREY'

'SHALE GREY'

WC2

COLORBOND CLADDING 'WINDSPRAY'

PC4

PRECAST PANEL PAINTED 'WINDSPRAY'

COLORBOND CLADDING

COLORBOND CLADDING

PRECAST PANEL PAINTED 'SURFMIST'

PRE FINISHED FC PANEL PAINTED 'WOODLAND GREY'

WC5

'SURFMIST'

PC6

PRECAST PANEL PAINTED 'COVE'

**ABBREVIATION** DOWN PIPE FIRE EXIT DOOR FE G-SL

GATE (SLIDING) GATE SINGLE (SWING) ROLLER SHUTTER DOOR **RETAINING WALL** DOCK LEVELER

#### **NOTES**

G-SW

RSD

RTW

DL

- ALL FFL LEVELS ±500mm. ALL LEVELS AND EXTENTS ARE INDICATIVE & SHOULD BE READ IN CONJUNCTION WITH CIVIL ENG. DWGS FOR FINAL LEVELS OF ALL EARTH WORKS AND EXCAVATION.
- ALL LANDSCAPING TO LANDSCAPE
- ARCHITECT'S DETAILS. ALL INFORMATION SUBJECT TO DETAILED
- DESIGN AND ENGINEERING INPUT. ALL MEASUREMENTS OF EXISTING STRUCTURES ARE APPROXIMATE ONLY, AND TO BE CONFIRMED ON SITE